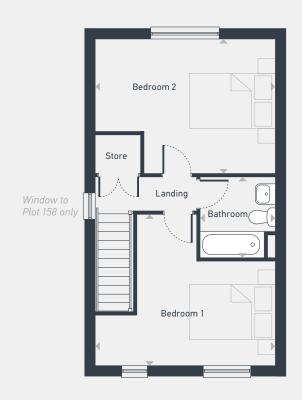

| DIMENSIONS | m             | ft            |
|------------|---------------|---------------|
| Bedroom 1  | 4.75m x 4.00m | 15'7" x 13'1" |
| Bedroom 2  | 4.75m x 3.56m | 15'7" x 11'8" |
| Bathroom   | 2.18m x 2.00m | 7'2" x 6'7"   |