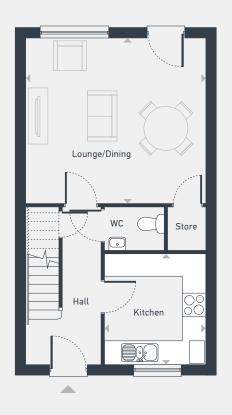

## 2 bedroom home

80.0 sq m / 861 sq ft

Plots 119, 125 & 127 — end-terrace Plots 120. 126, 136 & 145 — mid-terrace Plot 158 — semi-detached Plots 127 & 158 — handed

GROUND FLOOR

FIRST FLOOR

| DIMENSIONS    | m             | ft            |
|---------------|---------------|---------------|
| Lounge/Dining | 4.75m x 4.40m | 15'7" x 14'5" |
| Kitchen       | 2.94m x 2.71m | 9'8" x 8'11"  |