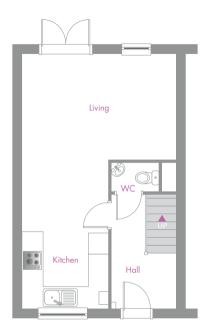

| 3 Bedroom Terrace House |               |               |
|-------------------------|---------------|---------------|
| Living/Kitchen          | 7.80m × 4.70m | 25'7" × 15'5" |
| Bedroom 1               | 4.44m × 2.63m | 14'7" × 8'8"  |
| Bedroom 2               | 3.29m × 2.63m | 10'10" x 8'8" |
| Bedroom 3               | 3.26m × 2.01m | 10'8" × 6'7"  |
| Bathroom                | 2.11m × 1.73m | 6'11" × 5'8"  |

**Total Floor Area:** 73.32m<sup>2</sup> - 789.21 sq.ft

Please note: All dimensions are taken from the widest and longest points of each room. Some properties will be 'handed' (mirror image) to floorplan shown.