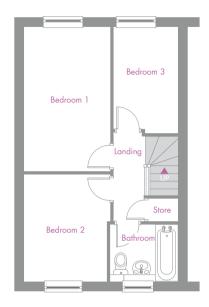

| 3 Bedroom Terrace House |               |               |
|-------------------------|---------------|---------------|
| Living/Kitchen          | 7.80m × 4.70m | 25'7" × 15'5" |
| Bedroom 1               | 4.44m × 2.63m | 14'7" × 8'8"  |
| Bedroom 2               | 3.29m × 2.63m | 10'10" x 8'8" |
| Bedroom 3               | 3.26m × 2.01m | 10'8" × 6'7"  |
| Bathroom                | 2.11m × 1.73m | 6'11" × 5'8"  |

**Total Floor Area:** 73.32m<sup>2</sup> - 789.21 sq.ft

Please note: All dimensions are taken from the widest and longest points of each room. Some properties will be 'handed' (mirror image) to floorplan shown.