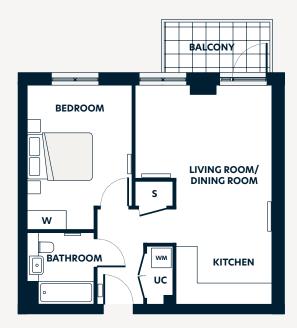

## 1 bedroom apartment

#### Plans Key

S Storage space UC Utility cupboard WM Washing Machine space Radiator

#### Locator key

Floor 2 - 283

- Floor 3 291
- Floor 4 299
- Floor 5 307 Floor 6 - 315

Floor 6 - 315 Floor 7 - 323

| Dimensions              | m                  | ft                   |
|-------------------------|--------------------|----------------------|
| Living Room/Dining Room | 4.20 x 4.85        | 13'8" x 15'3"        |
| Kitchen                 | 2.95 x 1.88        | 9'6" x 6'1"          |
| Bedroom                 | 3.21 x 4.43        | 10'5" x 14'5"        |
| Bathroom                | 2.05 x 2.20        | 6'7" x 7'2"          |
| Gross Internal Area     | 50.5m <sup>2</sup> | 543.0ft <sup>2</sup> |
| Balcony                 | 3.25 x 1.55        | 10'6" x 5'0"         |