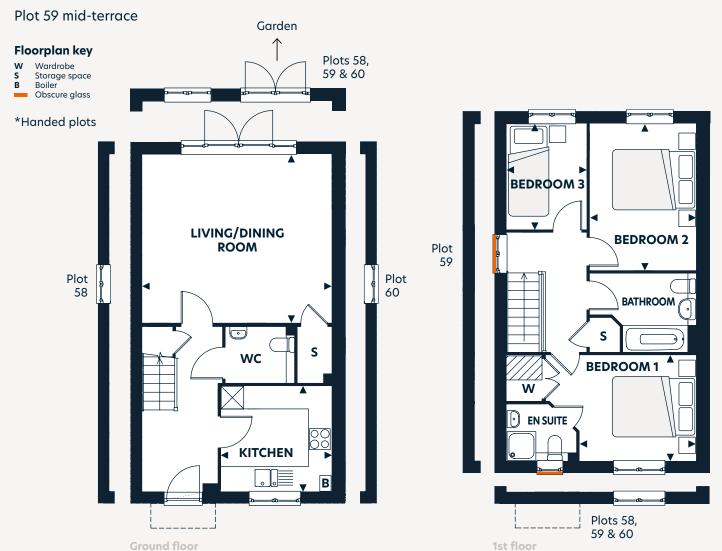

## Plots: 1\*, 2, 18, 19\*, 58, 59, 60

3 bedroom house

Plots 1, 2, 18 & 19 semi-detached Plots 58 & 60 end of terrace

| Dilliciisions       | •••                |                    |
|---------------------|--------------------|--------------------|
| Living/Dining Room  | 5.08 x 4.48        | 16'8" x 14'8"      |
| Kitchen             | 2.95 x 2.82        | 9'8" x 9'3"        |
| Bedroom 1           | 3.11 x 2.82        | 10'2" x 9'3"       |
| Bedroom 2           | 3.91 x 2.83        | 12'10" x 9'3"      |
| Bedroom 3           | 2.83 x 2.14        | 9'3" x 7'0"        |
| Gross Internal Area | 88.7m <sup>2</sup> | 955ft <sup>2</sup> |
|                     |                    |                    |