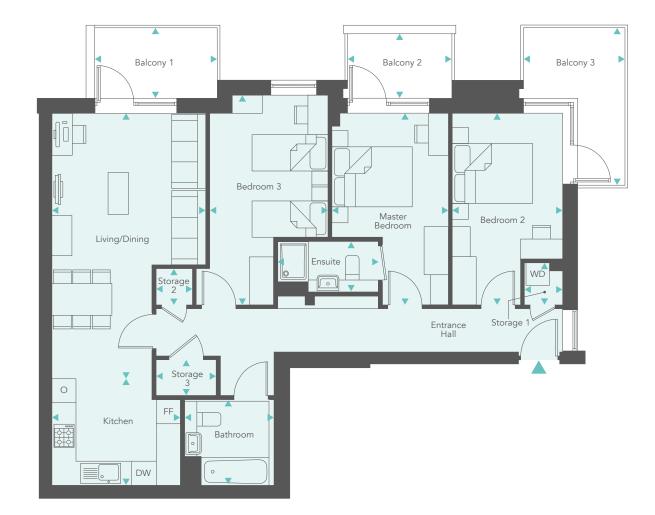

#### 3 bedroom apartment Apartment type X1 – 97m<sup>2</sup>

Plot 309 - Flat 45

3 bedroom apartment Apartment type Y – 117.3m<sup>2</sup> Plot 006 - Flat 38

| Room           | Metric      | Imperial      |
|----------------|-------------|---------------|
| Living/Dining  | 3860 x 9325 | 12′7″ x 30′7″ |
| Kitchen        | 3200 x 2660 | 10′5″ x 8′8″  |
| Master Bedroom | 2900 x 4726 | 9′6″ x 15′6″  |
| Ensuite        | 2500 x 1255 | 8'2" x 4'1"   |
| Bedroom 2      | 2950 x 5225 | 9′8″ x 17′1″  |
| Bedroom 3      | 2750 x 4775 | 9′0″ x 15′7″  |
| Bathroom       | 2223 x 2131 | 7′3″ x 6′11″  |
| Storage 1      | 950 x 1045  | 3'1″ x 3'5″   |
| Storage 2      | 900 x 900   | 2'11" x 2'11" |
| Storage 3      | 1500 x 885  | 4'11" x 2'10" |
| Balcony 1      | 3055 x 1755 | 10′0″ × 5′9″  |
| Balcony 2      | 2597 x 1610 | 6'2" x 5'3"   |
| Balcony 3      | 2530 x 3925 | 8′3″ x 12′10″ |