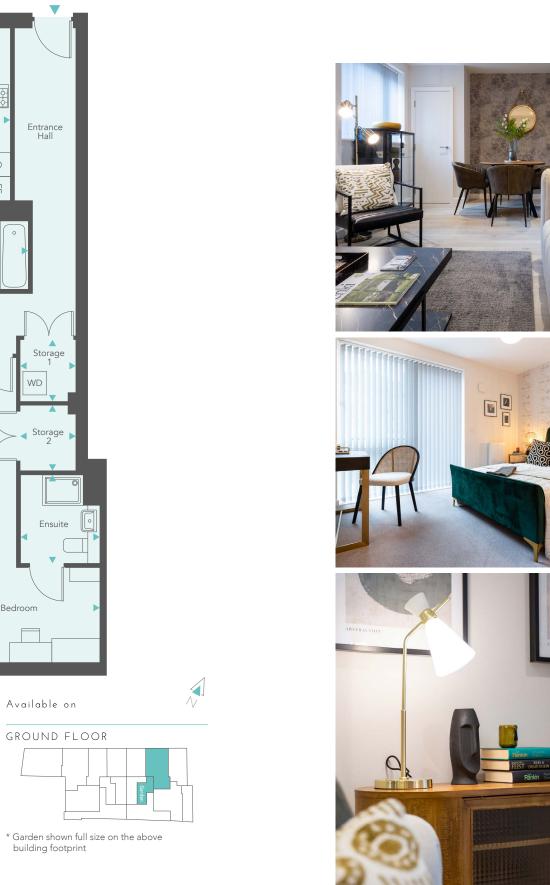

| Available | o n |  |
|-----------|-----|--|

FLOOR 4

| Room           | Metric       |
|----------------|--------------|
| Living/Dining  | 5798 x 3227  |
| Kitchen        | 3821 x 2278  |
| Master Bedroom | 3575 x 5213  |
| Ensuite        | 2200 x 1420  |
| Bedroom 2      | 3625 x 3697  |
| Bathroom       | 2030 x 2100  |
| Storage 1      | 970 x 962    |
| Storage 2      | 1148 x 962   |
| Garden         | 6193 x 10613 |

### GROUND FLOOR

\* Garden shown full size on the above building footprint