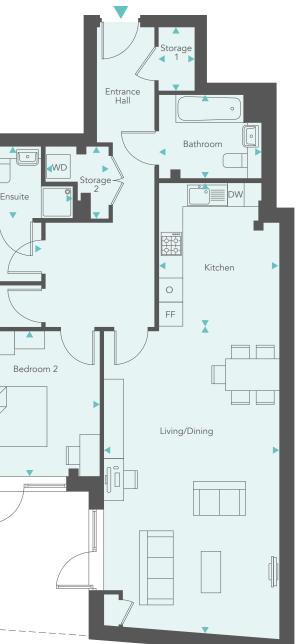

### 3 bedroom apartment Apartment type $X = 97m^2$

Plot 110 - Flat 39 Plot 210 - Flat 42

| Room           | Metric      | Imperial       |
|----------------|-------------|----------------|
| Living/Dining  | 6010 x 4385 | 19'8" x 14'4"  |
| Kitchen        | 2500 x 2425 | 8′2″ x 7′11″   |
| Master Bedroom | 6337 x 2900 | 20'9" x 9'6"   |
| Ensuite        | 2200 x 1253 | 7′2″ x 4′1″    |
| Bedroom 2      | 3275 x 3625 | 10'8" x 11'10" |
| Bedroom 3      | 2910 x 3625 | 9′6″ x 11′10″  |
| Bathroom       | 2176 x 2873 | 7′1″ x 9′5″    |
| Storage 1      | 550 x 1222  | 1′9″ x 4′0″    |
| Storage 2      | 1588 x 685  | 5′2″ x 2′2″    |
| Storage 3      | 1522 x 875  | 4'11" x 2'10"  |
| Balcony        | 1745 x 5988 | 5′8″ x 19′7″   |