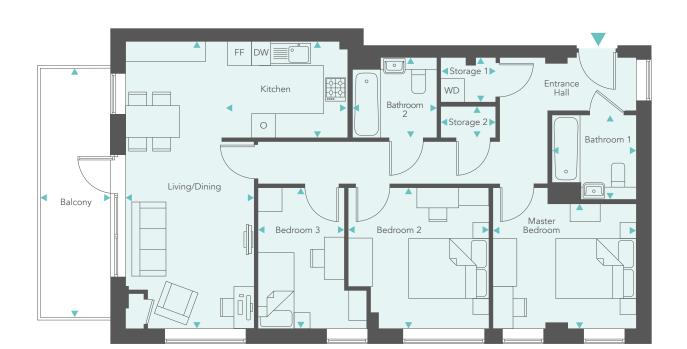

Available on

FLOOR 4

3 bedroom apartment Apartment type V – 94.6m<sup>2</sup>

Plot 310 - Flat 46

| Room           | Metric       | Imperial       |
|----------------|--------------|----------------|
| Living/Dining  | 3813 x 5610  | 6′11″ x 18′4″  |
| Kitchen        | 3813 x 2700  | 6′11″ x 8′10″  |
| Master Bedroom | 3962 x 4210  | 12'1″ x 13'9″  |
| Bedroom 2      | 2926 x 4210  | 9′7″ x 13′9″   |
| Bedroom 3      | 2185 x 4210  | 7′2″ x 13′9″   |
| Bathroom 1     | 2100 x 2100  | 6′10″ x 6′10″  |
| Bathroom 2     | 1400 x 2648  | 4′7″ x 8′8″    |
| Storage 1      | 1600 x 1100  | 5′2″ x 3′7″    |
| Storage 2      | 1826 x 1100  | 5′11″ x 3′7″   |
| Balcony        | 1755 x 6210  | 5'9" x 20'4"   |
| Terrace        | 12900 x 3340 | 42'3" x 10'11" |

FF Fridge/Freezer DW Dish Washer WD Washer Dryer O Oven Important notice: this brochure and the description and measurements herein do not form part of any contract and whilst every effort has been made to ensure accuracy, this cannot be guaranteed. Prospective purchasers should not rely on this information but must get their solicitor to check the plans and specification attached to their contract. These particulars are believed to be correct at time of publishing but this cannot be guaranteed. Appliance locations may vary in certain apartments. Plans not to scale.