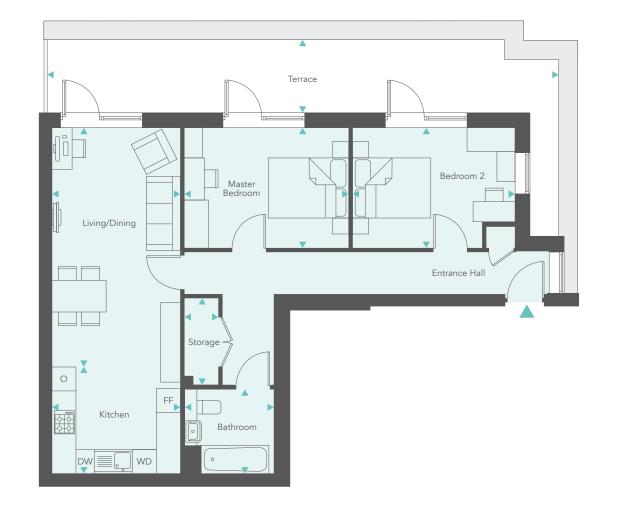

| <        |  |
|----------|--|
| $\wedge$ |  |

Available on

Plot 407 - Flat 47

2 bedroom apartment Apartment type N – 78.8m<sup>2</sup> Plot 003 - Flat 35

FLOORPLANS

| Room           | Metric       | Imperial       |
|----------------|--------------|----------------|
| Living/Dining  | 3200 x 5965  | 10′5″ x 19′6″  |
| Kitchen        | 3200 x 2660  | 10′5″ x 8′8″   |
| Master Bedroom | 4098 x 3000  | 13′5″ x 9′10″  |
| Bedroom 2      | 4050 x 3000  | 13′3″ x 9′10″  |
| Bathroom       | 2223 x 2100  | 7′3″ x 6′10″   |
| Storage        | 850 x 2163   | 2′9″ x 7′1″    |
| Terrace        | 12763 x 1818 | 41'10" x 5'11" |

#### FF Fridge/Freezer DW Dish Washer WD Washer Dryer O Oven

Important notice: this brochure and the description and measurements herein do not form part of any contract and whilst every effort has been made to ensure accuracy, this cannot be guaranteed. Prospective purchasers should not rely on this information but must get their solicitor to check the plans and specification attached to their contract. These particulars are believed to be correct at time of publishing but this cannot be guaranteed. Appliance locations may vary in certain apartments. Plans not to scale.