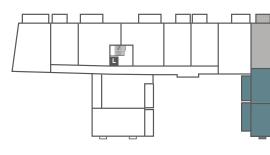

#### 2 bedroom apartment Apartment type N1 – 78.8m<sup>2</sup>

Plot 004 - Flat 36

FLOOR PLANS

2 bedroom apartment Apartment type R — 84.2m² Plot 212 - Flat 43

| Room                   | Metric                  | Imperial                   |
|------------------------|-------------------------|----------------------------|
| Living/Dining          | 5798 x 3180             | 19'0" x 10'5"              |
| Kitchen                | 3656 x 2762             | 11′11″ x 9′0″              |
| Master Bedroom         | 3668 x 4769             | 12′0″ x 15′7″              |
| Ensuite                | 2200 x 1420             | 7′2″ x 4′7″                |
| Bedroom 2              | 3532 x 3697             | 11′7″ x 12′1″              |
| Bathroom               | 2100 x 2100             | 6′10″ x 6′10″              |
| Storage 1              | 750 x 962               | 2′5″ x 3′1″                |
| Storage 2              | 1262 x 962              | 4′1″ x 3′1″                |
| Garden                 | 8043 x 10613            | 26'4" x 34'9"              |
| Storage 1<br>Storage 2 | 750 x 962<br>1262 x 962 | 2′5″ x 3′1″<br>4′1″ x 3′1″ |