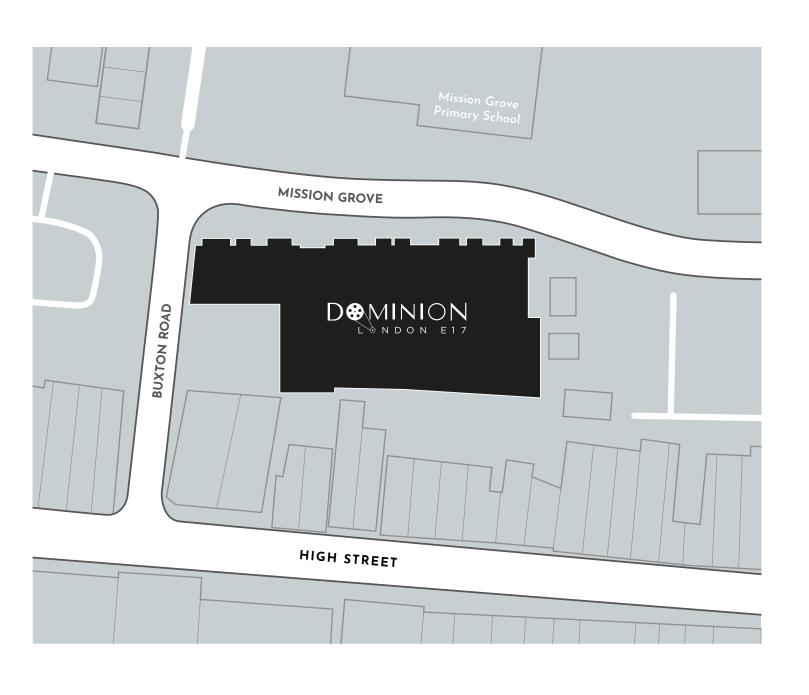

# DOMINION APARTMENTS

DOMINS

OK

-

FLOOR PLANS

PHASE 1

### SITE PLAN

## APARTMENT LOCATOR

Ground Floor



Second Floor



Fourth Floor







Three bedroom Apartments



2



First Floor



Third Floor









# THE APARTMENTS





### 1 bedroom apartment Apartment type B – 58.7m<sup>2</sup>

Plot 111 - Flat 41

2 bedroom apartment Apartment type I – 72m<sup>2</sup> Plot 211 - Flat 44



FLOOR PLANS



| Room          | Metric      | Imperial       |
|---------------|-------------|----------------|
| Living/Dining | 5560 x 3636 | 18′2″ x 11′11″ |
| Kitchen       | 2850 x 2500 | 9′4″ x 8′2″    |
| Bedroom       | 4200 x 2977 | 13'9″ x 9'9″   |
| Bathroom      | 2100 x 2500 | 6′10″ x 8′2″   |
| Storage 1     | 900 x 1440  | 2′11″ x 4′8″   |
| Storage 2     | 1098 x 1200 | 3′7″ x 3′11″   |
| Storage 3     | 1047 x 425  | 3′5″ x 1′4″    |
| Balcony       | 1755 x 5418 | 5′9″ x 17′9″   |

| Available | o n |
|-----------|-----|



 $\mathcal{N}$ 

| Room