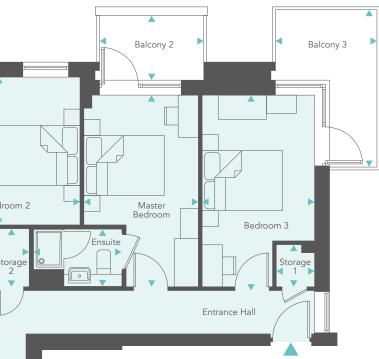

### 1 bedroom apartment Apartment type B – 58.7m<sup>2</sup>

Plot 111 - Flat 41

2 bedroom apartment Apartment type I – 72m<sup>2</sup> Plot 211 - Flat 44

FLOOR PLANS

| Room          | Metric      | Imperial       |
|---------------|-------------|----------------|
| Living/Dining | 5560 x 3636 | 18′2″ x 11′11″ |
| Kitchen       | 2850 x 2500 | 9′4″ x 8′2″    |
| Bedroom       | 4200 x 2977 | 13'9″ x 9'9″   |
| Bathroom      | 2100 x 2500 | 6′10″ x 8′2″   |
| Storage 1     | 900 x 1440  | 2′11″ x 4′8″   |
| Storage 2     | 1098 x 1200 | 3′7″ x 3′11″   |
| Storage 3     | 1047 x 425  | 3′5″ x 1′4″    |
| Balcony       | 1755 x 5418 | 5′9″ x 17′9″   |

| Available | o n |
|-----------|-----|

 $\mathcal{N}$ 

| Room           | Metric      | Imperial       |
|----------------|-------------|----------------|
| Living/Dining  | 6310 x 3648 | 20'8" x 11'11" |
| Kitchen        | 5535 x 2176 | 18′1″ x 7′1″   |
| Master Bedroom | 4007 x 3625 | 13′1″ × 11′10″ |
| Bedroom 2      | 4144 x 2800 | 13′7″ x 9′2″   |
| Bathroom       | 2198 x 2100 | 7′2″ x 6′10″   |
| Storage        | 1775 x 1228 | 5′9″ x 4′0″    |
| Balcony        | 1753 x 5413 | 5′9″ x 17′9″   |
|                |             |                |

#### FF Fridge/Freezer DW Dish Washer WD Washer Dryer O Oven

Important notice: this brochure and the description and measurements herein do not form part of any contract and whilst every effort has been made to ensure accuracy, this cannot be guaranteed. Prospective purchasers should not rely on this information but must get their solicitor to check the plans and specification attached to their contract. These particulars are believed to be correct at time of publishing but this cannot be guaranteed. Appliance locations may vary in certain apartments. Plans not to scale.