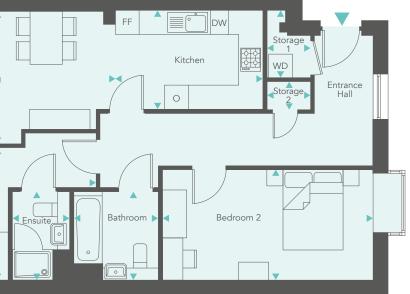

### 1 bedroom apartment Apartment type B – 58.7m<sup>2</sup>

Plot 111 - Flat 41

2 bedroom apartment Apartment type I – 72m<sup>2</sup> Plot 211 - Flat 44

FLOOR PLANS

| Room          | Metric      | Imperial       |
|---------------|-------------|----------------|
| Living/Dining | 5560 x 3636 | 18′2″ x 11′11″ |
| Kitchen       | 2850 x 2500 | 9′4″ x 8′2″    |
| Bedroom       | 4200 x 2977 | 13'9″ x 9'9″   |
| Bathroom      | 2100 x 2500 | 6′10″ x 8′2″   |
| Storage 1     | 900 x 1440  | 2′11″ x 4′8″   |
| Storage 2     | 1098 x 1200 | 3′7″ x 3′11″   |
| Storage 3     | 1047 x 425  | 3′5″ x 1′4″    |
| Balcony       | 1755 x 5418 | 5′9″ x 17′9″   |

#### FF Fridge/Freezer DW Dish Washer WD Washer Dryer O Oven

Important notice: this brochure and the description and measurements herein do not form part of any contract and whilst every effort has been made to ensure accuracy, this cannot be guaranteed. Prospective purchasers should not rely on this information but must get their solicitor to check the plans and specification attached to their contract. These particulars are believed to be correct at time of publishing but this cannot be guaranteed. Appliance locations may vary in certain apartments. Plans not to scale.