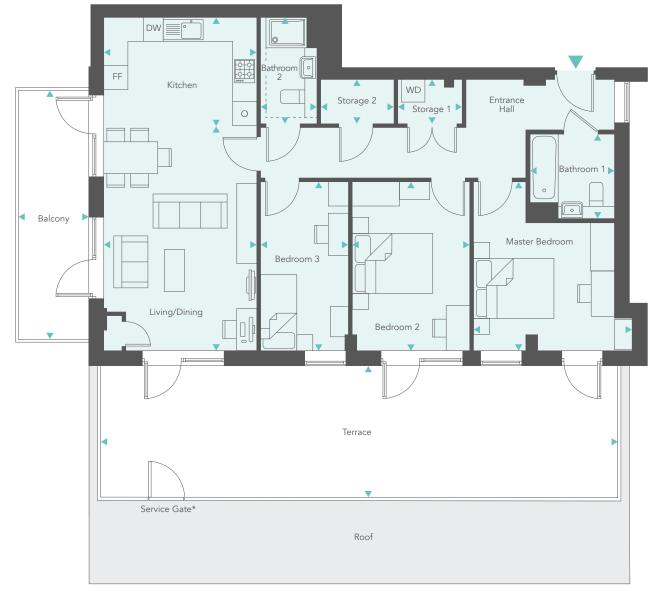

#### 3 bedroom apartment Apartment type X1 – 97m<sup>2</sup>

Plot 309 - Flat 45

3 bedroom apartment Apartment type Y – 117.3m<sup>2</sup> Plot 006 - Flat 38

| Room           | Metric      | Imperial      |
|----------------|-------------|---------------|
| Living/Dining  | 3860 x 9325 | 12′7″ x 30′7″ |
| Kitchen        | 3200 x 2660 | 10′5″ x 8′8″  |
| Master Bedroom | 2900 x 4726 | 9′6″ x 15′6″  |
| Ensuite        | 2500 x 1255 | 8'2" x 4'1"   |
| Bedroom 2      | 2950 x 5225 | 9′8″ x 17′1″  |
| Bedroom 3      | 2750 x 4775 | 9′0″ x 15′7″  |
| Bathroom       | 2223 x 2131 | 7′3″ x 6′11″  |
| Storage 1      | 950 x 1045  | 3'1″ x 3'5″   |
| Storage 2      | 900 x 900   | 2'11" x 2'11" |
| Storage 3      | 1500 x 885  | 4'11" x 2'10" |
| Balcony 1      | 3055 x 1755 | 10′0″ × 5′9″  |
| Balcony 2      | 2597 x 1610 | 6'2" x 5'3"   |
| Balcony 3      | 2530 x 3925 | 8′3″ x 12′10″ |

FF Fridge/Freezer DW Dish Washer WD Washer Dryer O Oven Important notice: this brochure and the description and measurements herein do not form part of any contract and whilst every effort has been made to ensure accuracy, this cannot be guaranteed. Prospective purchasers should not rely on this information but must get their solicitor to check the plans and specification attached to their contract. These particulars are believed to be correct at time of publishing but this cannot be guaranteed. Appliance locations may vary in certain apartments. Plans not to scale.