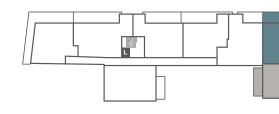

| <        |  |
|----------|--|
| $\wedge$ |  |

Available on

Plot 407 - Flat 47

2 bedroom apartment Apartment type N – 78.8m<sup>2</sup> Plot 003 - Flat 35

FLOORPLANS

| Room           | Metric       | Imperial       |
|----------------|--------------|----------------|
| Living/Dining  | 3200 x 5965  | 10′5″ x 19′6″  |
| Kitchen        | 3200 x 2660  | 10′5″ x 8′8″   |
| Master Bedroom | 4098 x 3000  | 13′5″ x 9′10″  |
| Bedroom 2      | 4050 x 3000  | 13′3″ x 9′10″  |
| Bathroom       | 2223 x 2100  | 7′3″ x 6′10″   |
| Storage        | 850 x 2163   | 2′9″ x 7′1″    |
| Terrace        | 12763 x 1818 | 41'10" x 5'11" |