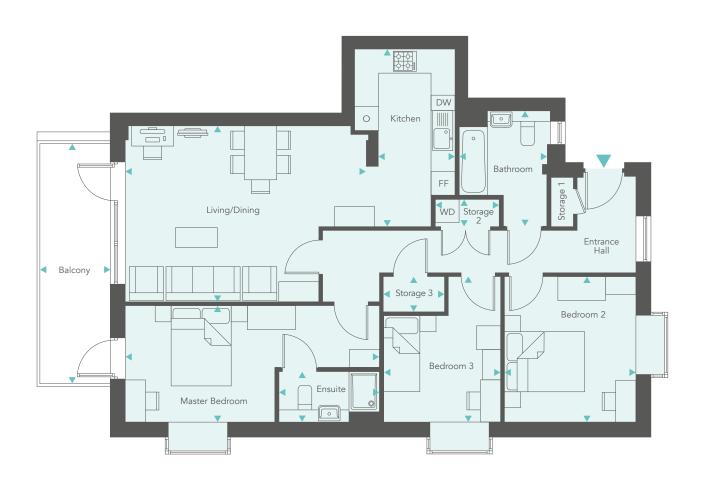

### 1 bedroom apartment Apartment type B – 58.7m<sup>2</sup>

Plot 111 - Flat 41

2 bedroom apartment Apartment type I – 72m<sup>2</sup> Plot 211 - Flat 44

FLOOR PLANS

| Room          | Metric      | Imperial       |
|---------------|-------------|----------------|
| Living/Dining | 5560 x 3636 | 18′2″ x 11′11″ |
| Kitchen       | 2850 x 2500 | 9′4″ x 8′2″    |
| Bedroom       | 4200 x 2977 | 13'9″ x 9'9″   |
| Bathroom      | 2100 x 2500 | 6′10″ x 8′2″   |
| Storage 1     | 900 x 1440  | 2′11″ x 4′8″   |
| Storage 2     | 1098 x 1200 | 3′7″ x 3′11″   |
| Storage 3     | 1047 x 425  | 3′5″ x 1′4″    |
| Balcony       | 1755 x 5418 | 5′9″ x 17′9″   |

| Available | o n |
|-----------|-----|

 $\mathcal{N}$ 

| Room           | Metric      | Imperial       |
|----------------|-------------|----------------|
| Living/Dining  | 6310 x 3648 | 20'8" x 11'11" |
| Kitchen        | 5535 x 2176 | 18′1″ x 7′1″   |
| Master Bedroom | 4007 x 3625 | 13′1″ × 11′10″ |
| Bedroom 2      | 4144 x 2800 | 13′7″ x 9′2″   |
| Bathroom       | 2198 x 2100 | 7′2″ x 6′10″   |
| Storage        | 1775 x 1228 | 5′9″ x 4′0″    |
| Balcony        | 1753 x 5413 | 5′9″ x 17′9″   |
|                |             |                |

#### FF Fridge/Freezer DW Dish Washer WD Washer Dryer O Oven

Important notice: this brochure and the description and measurements herein do not form part of any contract and whilst every effort has been made to ensure accuracy, this cannot be guaranteed. Prospective purchasers should not rely on this information but must get their solicitor to check the plans and specification attached to their contract. These particulars are believed to be correct at time of publishing but this cannot be guaranteed. Appliance locations may vary in certain apartments. Plans not to scale.