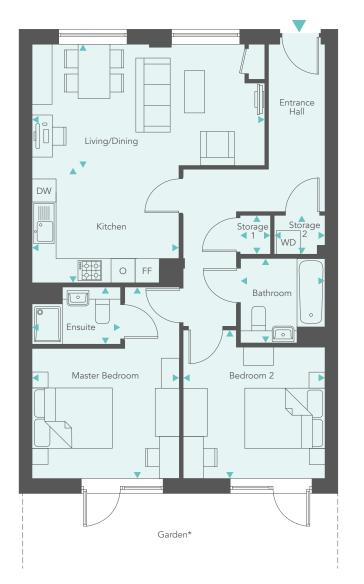

#### 2 bedroom apartment Apartment type N1 – 78.8m<sup>2</sup>

Plot 004 - Flat 36

FLOOR PLANS

2 bedroom apartment Apartment type R — 84.2m² Plot 212 - Flat 43

| Room                   | Metric                  | Imperial                   |
|------------------------|-------------------------|----------------------------|
| Living/Dining          | 5798 x 3180             | 19'0" x 10'5"              |
| Kitchen                | 3656 x 2762             | 11′11″ x 9′0″              |
| Master Bedroom         | 3668 x 4769             | 12′0″ x 15′7″              |
| Ensuite                | 2200 x 1420             | 7′2″ x 4′7″                |
| Bedroom 2              | 3532 x 3697             | 11′7″ x 12′1″              |
| Bathroom               | 2100 x 2100             | 6′10″ x 6′10″              |
| Storage 1              | 750 x 962               | 2′5″ x 3′1″                |
| Storage 2              | 1262 x 962              | 4′1″ x 3′1″                |
| Garden                 | 8043 x 10613            | 26'4" x 34'9"              |
| Storage 1<br>Storage 2 | 750 x 962<br>1262 x 962 | 2′5″ x 3′1″<br>4′1″ x 3′1″ |

#### FF Fridge/Freezer DW Dish Washer WD Washer Dryer O Oven

Important notice: this brochure and the description and measurements herein do not form part of any contract and whilst every effort has been made to ensure accuracy, this cannot be guaranteed. Prospective purchasers should not rely on this information but must get their solicitor to check the plans and specification attached to their contract. These particulars are believed to be correct at time of publishing but this cannot be guaranteed. Appliance locations may vary in certain apartments. Plans not to scale.