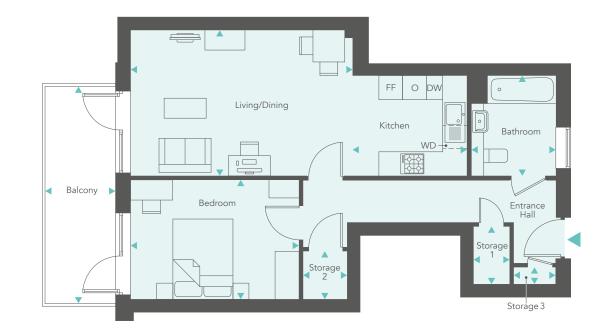

### 1 bedroom apartment Apartment type B – 58.7m<sup>2</sup>

Plot 111 - Flat 41

2 bedroom apartment Apartment type I – 72m<sup>2</sup> Plot 211 - Flat 44

FLOOR PLANS

| Room          | Metric      | Imperial       |
|---------------|-------------|----------------|
| Living/Dining | 5560 x 3636 | 18′2″ x 11′11″ |
| Kitchen       | 2850 x 2500 | 9′4″ x 8′2″    |
| Bedroom       | 4200 x 2977 | 13'9″ x 9'9″   |
| Bathroom      | 2100 x 2500 | 6′10″ x 8′2″   |
| Storage 1     | 900 x 1440  | 2′11″ x 4′8″   |
| Storage 2     | 1098 x 1200 | 3′7″ x 3′11″   |
| Storage 3     | 1047 x 425  | 3′5″ x 1′4″    |
| Balcony       | 1755 x 5418 | 5′9″ x 17′9″   |

#### FF Fridge/Freezer DW Dish Washer WD Washer Dryer O Oven

Important notice: this brochure and the description and measurements herein do not form part of any contract and whilst every effort has been made to ensure accuracy, this cannot be guaranteed. Prospective purchasers should not rely on this information but must get their solicitor to check the plans and specification attached to their contract. These particulars are believed to be correct at time of publishing but this cannot be guaranteed. Appliance locations may vary in certain apartments. Plans not to scale.