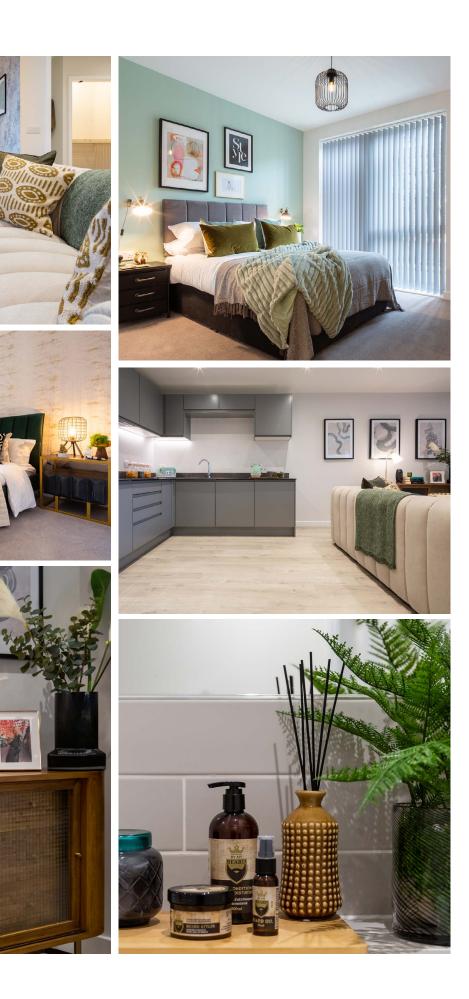

10'2" |
| Bedroom 3      | 4550 x 2900 | 14′11″ x 9′6″ |
| Bathroom       | 2100 x 2100 | 6′10″ x 6′10″ |
| Storage 1      | 1536 x 1385 | 5′0″ × 4′6″   |
| Storage 2      | 1624 x 1385 | 5′3″ x 4′6″   |
| Garden         | 6446 x 8413 | 21′1″ x 27′7″ |

Living/Dining

Bedroom 2



Important notice: this brochure and the description and measurements herein do not form part of any contract and whilst every effort has been made to ensure accuracy, this cannot be guaranteed. Prospective purchasers should not rely on this information but must get their solicitor to check the plans and specification attached to their contract. These particulars are believed to be correct at time of publishing but this cannot be guaranteed. Appliance locations may vary in certain apartments. Plans not to scale.





Register your interest: Visit: Dominion.London | 0800 058 2544

IMPORTANT NOTICE: This brochure and the description and measurements herein do not form part of any contract and whilst every effort has been made to ensure accuracy, this cannot be guaranteed. Prospective purchasers should not rely on this information but must get their solicitor to check the plans and specification attached to their contract. These particulars are believed to be correct at time of publishing but this cannot be guaranteed. (March 2022).