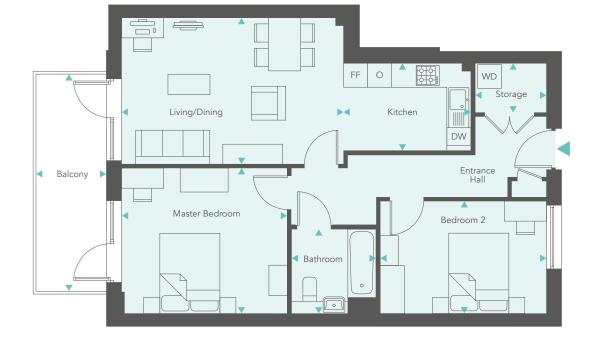

| Available | o n |
|-----------|-----|

 $\mathcal{N}$ 

| Room           | Metric      | Imperial       |
|----------------|-------------|----------------|
| Living/Dining  | 6310 x 3648 | 20'8" x 11'11" |
| Kitchen        | 5535 x 2176 | 18′1″ x 7′1″   |
| Master Bedroom | 4007 x 3625 | 13′1″ × 11′10″ |
| Bedroom 2      | 4144 x 2800 | 13′7″ x 9′2″   |
| Bathroom       | 2198 x 2100 | 7′2″ x 6′10″   |
| Storage        | 1775 x 1228 | 5′9″ x 4′0″    |
| Balcony        | 1753 x 5413 | 5′9″ x 17′9″   |
|                |             |                |

#### FF Fridge/Freezer DW Dish Washer WD Washer Dryer O Oven

Important notice: this brochure and the description and measurements herein do not form part of any contract and whilst every effort has been made to ensure accuracy, this cannot be guaranteed. Prospective purchasers should not rely on this information but must get their solicitor to check the plans and specification attached to their contract. These particulars are believed to be correct at time of publishing but this cannot be guaranteed. Appliance locations may vary in certain apartments. Plans not to scale.