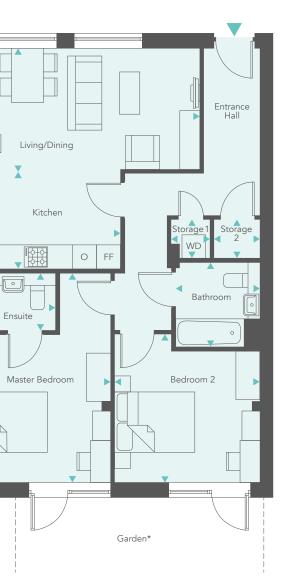

Available on

FLOOR 4

3 bedroom apartment Apartment type V – 94.6m<sup>2</sup>

Plot 310 - Flat 46

| Room           | Metric       | Imperial       |
|----------------|--------------|----------------|
| Living/Dining  | 3813 x 5610  | 6′11″ x 18′4″  |
| Kitchen        | 3813 x 2700  | 6′11″ x 8′10″  |
| Master Bedroom | 3962 x 4210  | 12'1″ x 13'9″  |
| Bedroom 2      | 2926 x 4210  | 9′7″ x 13′9″   |
| Bedroom 3      | 2185 x 4210  | 7′2″ x 13′9″   |
| Bathroom 1     | 2100 x 2100  | 6′10″ x 6′10″  |
| Bathroom 2     | 1400 x 2648  | 4′7″ x 8′8″    |
| Storage 1      | 1600 x 1100  | 5′2″ x 3′7″    |
| Storage 2      | 1826 x 1100  | 5′11″ x 3′7″   |
| Balcony        | 1755 x 6210  | 5'9" x 20'4"   |
| Terrace        | 12900 x 3340 | 42'3" x 10'11" |

FF Fridge/Freezer DW Dish Washer WD Washer Dryer O Oven Important notice: this brochure and the description and measurements herein do not form part of any contract and whilst every effort has been made to ensure accuracy, this cannot be guaranteed. Prospective purchasers should not rely on this information but must get their solicitor to check the plans and specification attached to their contract. These particulars are believed to be correct at time of publishing but this cannot be guaranteed. Appliance locations may vary in certain apartments. Plans not to scale.