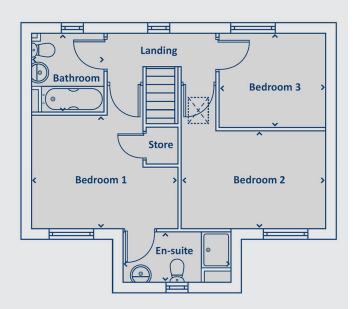

### First floor

| Master bedroom | 3.1m x 4.1m |
|----------------|-------------|
| Bedroom 2      | 2.9m x 4.2m |
| Bathroom       | 2.2m x 2m   |
|                |             |

Total floor area

71.54m²

Ground floor

First floor

by Home Group