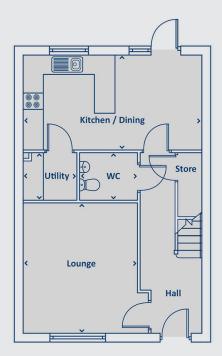

Contact us:

| Kitchen/dining | 4.1m x 4.2m |
|----------------|-------------|
| Lounge         | 4.2m x 3.2m |