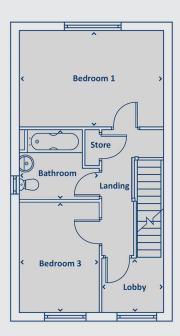

### First floor

| Master bedroom | 3.1m x 4.1m |
|----------------|-------------|
| Bedroom 2      | 2.9m x 4.2m |
| Bathroom       | 2.2m x 2m   |
|                |             |

Total floor area

71.54m²

Ground floor

First floor

by Home Group