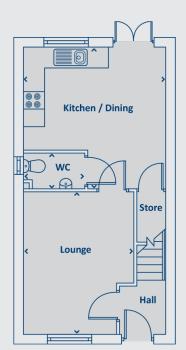

Contact us:

| Kitchen/dining | 4.1m x 4.2m |
|----------------|-------------|
| Lounge         | 4.2m x 3.2m |

### First floor

| Master bedroom | 3.1m x 4.1m |
|----------------|-------------|
| Bedroom 2      | 2.9m x 4.2m |
| Bathroom       | 2.2m x 2m   |
|                |             |

Total floor area

71.54m²