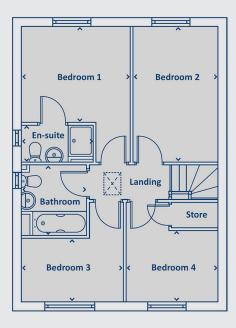

### First floor

| Master bedroom | 3.1m x 4.1m |
|----------------|-------------|
| Bedroom 2      | 2.9m x 4.2m |
| Bathroom       | 2.2m x 2m   |
|                |             |

Total floor area

71.54m²

Ground floor

First floor

by Home Group