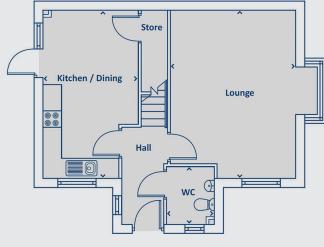

Contact us:

| Kitchen/dining | 4.1m x 4.2m |
|----------------|-------------|
| Lounge         | 4.2m x 3.2m |

### First floor

| Master bedroom | 3.1m x 4.1m |
|----------------|-------------|
| Bedroom 2      | 2.9m x 4.2m |
| Bathroom       | 2.2m x 2m   |
|                |             |

Total floor area

71.54m²

Ground floor

First floor

by Home Group