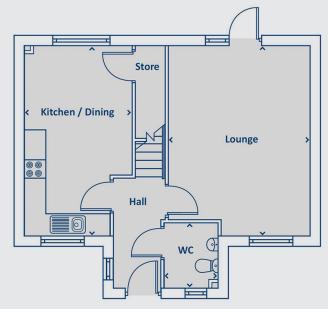

Contact us:

| Kitchen/dining | 4.1m x 4.2m |
|----------------|-------------|
| Lounge         | 4.2m x 3.2m |

Ground floor

First floor

by Home Group