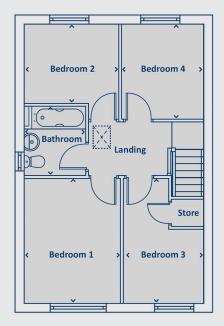

### First floor

| Master bedroom | 3.1m x 4.1m |
|----------------|-------------|
| Bedroom 2      | 2.9m x 4.2m |
| Bathroom       | 2.2m x 2m   |
|                |             |

Total floor area

71.54m²