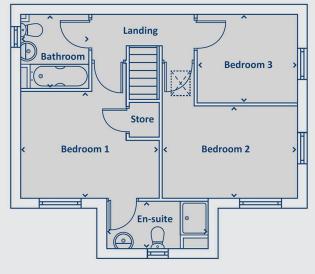

### First floor

| Master bedroom | 3.1m x 4.1m |
|----------------|-------------|
| Bedroom 2      | 2.9m x 4.2m |
| Bathroom       | 2.2m x 2m   |
|                |             |

Total floor area

71.54m²

Ground floor

First floor

by Home Group