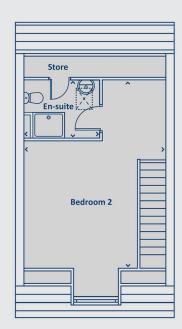

### First floor

| Master bedroom | 3.1m x 4.1m |
|----------------|-------------|
| Bedroom 2      | 2.9m x 4.2m |
| Bathroom       | 2.2m x 2m   |
|                |             |

Total floor area

71.54m²

Ground floor

First floor

by Home Group