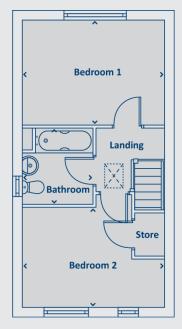

### First floor

| Master bedroom | 3.1m x 4.1m |
|----------------|-------------|
| Bedroom 2      | 2.9m x 4.2m |
| Bathroom       | 2.2m x 2m   |
|                |             |

Total floor area

71.54m²