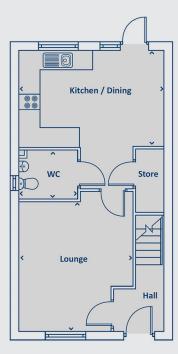

Contact us:

| Kitchen/dining | 4.1m x 4.2m |
|----------------|-------------|
| Lounge         | 4.2m x 3.2m |

### First floor

| Master bedroom | 3.1m x 4.1m |
|----------------|-------------|
| Bedroom 2      | 2.9m x 4.2m |
| Bathroom       | 2.2m x 2m   |
|                |             |

Total floor area

71.54m²

Ground floor

First floor

by Home Group