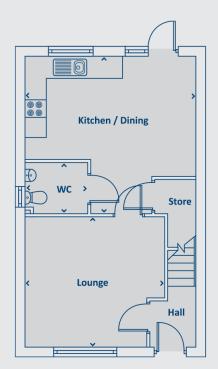

Contact us:

| Kitchen/dining | 4.1m x 4.2m |
|----------------|-------------|
| Lounge         | 4.2m x 3.2m |

Ground floor

First floor

by Home Group