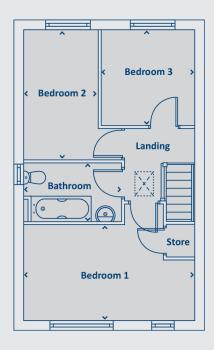

### First floor

| Master bedroom | 3.1m x 4.1m |
|----------------|-------------|
| Bedroom 2      | 2.9m x 4.2m |
| Bathroom       | 2.2m x 2m   |
|                |             |

Total floor area

71.54m²

Ground floor

First floor

by Home Group