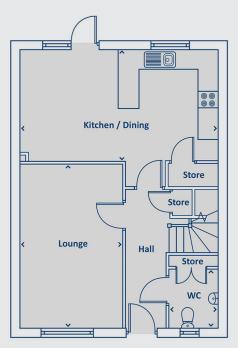

Contact us:

| Kitchen/dining | 4.1m x 4.2m |
|----------------|-------------|
| Lounge         | 4.2m x 3.2m |

Ground floor

First floor

by Home Group