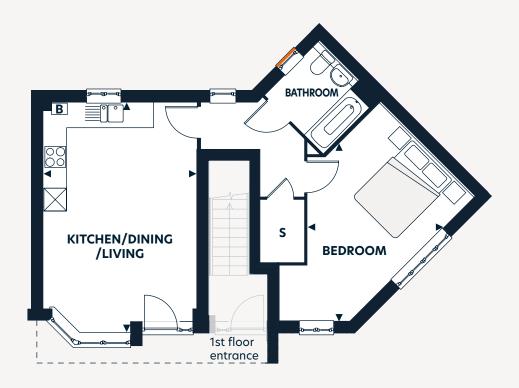

# **Plots: 9, 11\***

## 1 bedroom apartment

#### Ground floor

## Floorplan key

S Storage space
B Boiler
Obscure glass

\*Handed plot

| Computer generated image of | The Felpham, indicative only |
|-----------------------------|------------------------------|
|-----------------------------|------------------------------|

| Bedroo |
|--------|
| Gross  |
|        |
|        |
|        |
|        |
|        |

| Dimensions            | m                  | ft                 |
|-----------------------|--------------------|--------------------|
| Kitchen/Dining/Living | 5.77 x 4.07        | 18'11" x 13'4"     |
| Bedroom               | 4.65 x 3.54        | 15'3" x 11'7"      |
| Gross Internal Area   | 51.1m <sup>2</sup> | 550ft <sup>2</sup> |