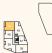

# **TYPE 19**

## 2 BEDROOM APARTMENTS

| Floor | Plot No. |  |
|-------|----------|--|
| 2     | 15       |  |
| 3     | 22       |  |
| 4     | 29       |  |
| 5     | 35       |  |
| 6     | 41       |  |
|       |          |  |

#### KITCHEN/LIVING/

| DINING AREA | 5.40m × 4.40m | 17'9" × 14'5"  |
|-------------|---------------|----------------|
| BEDROOM 1   | 3.60m × 3.40m | 11'10" × 11'1" |
| BEDROOM 2   | 4.40m × 2.60m | 14'5" × 8'6"   |
| TOTAL AREA  | 70.79 sq. m.  | 761.97 sq. ft. |

### 2nd floor

4th floor