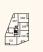

# **TYPE 19**

## 2 BEDROOM APARTMENTS

| Floor | Plot No. |  |
|-------|----------|--|
| 2     | 15       |  |
| 3     | 22       |  |
| 4     | 29       |  |
| 5     | 35       |  |
| 6     | 41       |  |
|       |          |  |

#### KITCHEN/LIVING/

| DINING AREA | 5.40m × 4.40m | 17'9" × 14'5"  |
|-------------|---------------|----------------|
| BEDROOM 1   | 3.60m × 3.40m | 11'10" × 11'1" |
| BEDROOM 2   | 4.40m × 2.60m | 14'5" × 8'6"   |
| TOTAL AREA  | 70.79 sq. m.  | 761.97 sq. ft. |

### 2nd floor

4th floor