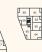

# **TYPE 19**

## 2 BEDROOM APARTMENTS

| Floor | Plot No. |  |
|-------|----------|--|
| 2     | 15       |  |
| 3     | 22       |  |
| 4     | 29       |  |
| 5     | 35       |  |
| 6     | 41       |  |
|       |          |  |

#### KITCHEN/LIVING/

| DINING AREA | 5.40m × 4.40m | 17'9" × 14'5"  |
|-------------|---------------|----------------|
| BEDROOM 1   | 3.60m × 3.40m | 11'10" × 11'1" |
| BEDROOM 2   | 4.40m × 2.60m | 14'5" × 8'6"   |
| TOTAL AREA  | 70.79 sq. m.  | 761.97 sq. ft. |

### 2nd floor

4th floor