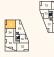

# **TYPE 19**

## 2 BEDROOM APARTMENTS

| Floor | Plot No. |  |
|-------|----------|--|
| 2     | 15       |  |
| 3     | 22       |  |
| 4     | 29       |  |
| 5     | 35       |  |
| 6     | 41       |  |
|       |          |  |

#### KITCHEN/LIVING/

| DINING AREA | 5.40m × 4.40m | 17'9" × 14'5"  |
|-------------|---------------|----------------|
| BEDROOM 1   | 3.60m × 3.40m | 11'10" × 11'1" |
| BEDROOM 2   | 4.40m × 2.60m | 14'5" × 8'6"   |
| TOTAL AREA  | 70.79 sq. m.  | 761.97 sq. ft. |

### 2nd floor

4th floor