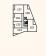

# **TYPE 19**

## 2 BEDROOM APARTMENTS

| Floor | Plot No. |  |
|-------|----------|--|
| 2     | 15       |  |
| 3     | 22       |  |
| 4     | 29       |  |
| 5     | 35       |  |
| 6     | 41       |  |
|       |          |  |

#### KITCHEN/LIVING/

| DINING AREA | 5.40m × 4.40m | 17'9" × 14'5"  |
|-------------|---------------|----------------|
| BEDROOM 1   | 3.60m × 3.40m | 11'10" × 11'1" |
| BEDROOM 2   | 4.40m × 2.60m | 14'5" × 8'6"   |
| TOTAL AREA  | 70.79 sq. m.  | 761.97 sq. ft. |

### 2nd floor

4th floor