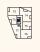

# **TYPE 19**

## 2 BEDROOM APARTMENTS

| Floor | Plot No. |  |
|-------|----------|--|
| 2     | 15       |  |
| 3     | 22       |  |
| 4     | 29       |  |
| 5     | 35       |  |
| 6     | 41       |  |
|       |          |  |

#### KITCHEN/LIVING/

| DINING AREA | 5.40m × 4.40m | 17'9" × 14'5"  |
|-------------|---------------|----------------|
| BEDROOM 1   | 3.60m × 3.40m | 11'10" × 11'1" |
| BEDROOM 2   | 4.40m × 2.60m | 14'5" × 8'6"   |
| TOTAL AREA  | 70.79 sq. m.  | 761.97 sq. ft. |

### 2nd floor

4th floor