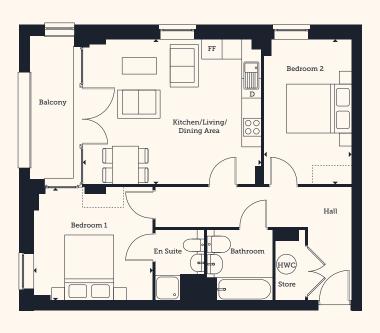

# **TYPE 19**

## 2 BEDROOM APARTMENTS

| Floor | Plot No. |  |
|-------|----------|--|
| 2     | 15       |  |
| 3     | 22       |  |
| 4     | 29       |  |
| 5     | 35       |  |
| 6     | 41       |  |
|       |          |  |

#### KITCHEN/LIVING/

| DINING AREA | 5.40m × 4.40m | 17'9" × 14'5"  |
|-------------|---------------|----------------|
| BEDROOM 1   | 3.60m × 3.40m | 11'10" × 11'1" |
| BEDROOM 2   | 4.40m × 2.60m | 14'5" × 8'6"   |
| TOTAL AREA  | 70.79 sq. m.  | 761.97 sq. ft. |

#### 5th floor

Floorplan Key

FF - Fridge Freezer HWC - Hot Water Cylinder ---- Wardrobe shown for indicative purpose

D - Dishwasher

Guinness Homes is part of The Guinness Partnership Ltd. Registered office is at 30 Brock Street, Regent's Place, London, NW1 3FG.