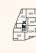

# **TYPE 19**

## 2 BEDROOM APARTMENTS

| Floor | Plot No. |  |
|-------|----------|--|
| 2     | 15       |  |
| 3     | 22       |  |
| 4     | 29       |  |
| 5     | 35       |  |
| 6     | 41       |  |
|       |          |  |

#### KITCHEN/LIVING/

| DINING AREA | 5.40m × 4.40m | 17'9" × 14'5"  |
|-------------|---------------|----------------|
| BEDROOM 1   | 3.60m × 3.40m | 11'10" × 11'1" |
| BEDROOM 2   | 4.40m × 2.60m | 14'5" × 8'6"   |
| TOTAL AREA  | 70.79 sq. m.  | 761.97 sq. ft. |

### 2nd floor

4th floor