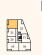

# **TYPE 19**

## 2 BEDROOM APARTMENTS

| Floor | Plot No. |  |
|-------|----------|--|
| 2     | 15       |  |
| 3     | 22       |  |
| 4     | 29       |  |
| 5     | 35       |  |
| 6     | 41       |  |
|       |          |  |

#### KITCHEN/LIVING/

| DINING AREA | 5.40m × 4.40m | 17'9" × 14'5"  |
|-------------|---------------|----------------|
| BEDROOM 1   | 3.60m × 3.40m | 11'10" × 11'1" |
| BEDROOM 2   | 4.40m × 2.60m | 14'5" × 8'6"   |
| TOTAL AREA  | 70.79 sq. m.  | 761.97 sq. ft. |

### 2nd floor

4th floor