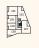

# **TYPE 19**

## 2 BEDROOM APARTMENTS

| Floor | Plot No. |  |
|-------|----------|--|
| 2     | 15       |  |
| 3     | 22       |  |
| 4     | 29       |  |
| 5     | 35       |  |
| 6     | 41       |  |
|       |          |  |

#### KITCHEN/LIVING/

| DINING AREA | 5.40m × 4.40m | 17'9" × 14'5"  |
|-------------|---------------|----------------|
| BEDROOM 1   | 3.60m × 3.40m | 11'10" × 11'1" |
| BEDROOM 2   | 4.40m × 2.60m | 14'5" × 8'6"   |
| TOTAL AREA  | 70.79 sq. m.  | 761.97 sq. ft. |

### 2nd floor

4th floor