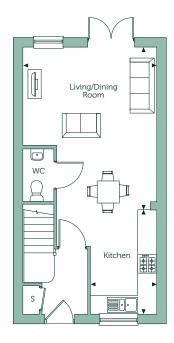

## **Ground Floor**

Kitchen
6'9" x 11'7" 2.07m x 3.55m

Living/Dining Room
13'9" x 16'3" 4.19m x 4.97m

#### Key

#### S Store Cupboard

Floorplans are not drawn to scale. Measurements are taken from areas marked with an arrow. They are maximum approximate dimensions and given as a guide only. These should not be used as a basis for purchasing flooring or furniture. Orbit reserve the right to alter plans, specifications, position of doors and windows and change tenure subject to demand without prior notice. External elevations vary from plot to plot. Please ask your Sales Consultant for current information when reserving your new home. Information correct at time of going to print. Computer generated image overleaf.