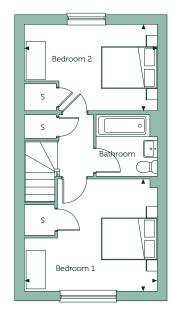

### First Floor

| Bedroom 1<br>13'9" x 9'0"  | 4.19m x 2.76m |
|----------------------------|---------------|
| Bedroom 2<br>13'9" x 11'8" | 4.19m x 3.56m |
| Gross internal area        |               |
| 764 sq ft                  | 71.03 sq m    |

#### Key

#### S Store Cupboard

Floorplans are not drawn to scale. Measurements are taken from areas marked with an arrow. They are maximum approximate dimensions and given as a guide only. These should not be used as a basis for purchasing flooring or furniture. Orbit reserve the right to alter plans, specifications, position of doors and windows and change tenure subject to demand without prior notice. External elevations vary from plot to plot. Please ask your Sales Consultant for current information when reserving your new home. Information correct at time of going to print. Computer generated image overleaf.