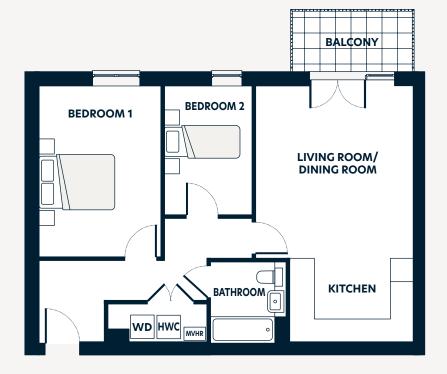

## Two bedroom apartment

Floor 0 - 175\*

Floor 1 - 182\*

Floor 2 - 190\*

Floor 3 - 17, 99, 198\*

Floor 4 - 25, 107

Floor 5 - 33, 115

Floor 6 - 123

## Floorplan key

HWC Hot Water Cylinder
MVHR Mechanical ventilation
heat recovery unit
WD Washer dryer

\*Handed plots

| Dimensions              | m                  | ft                   |
|-------------------------|--------------------|----------------------|
| Living Room/Dining Room | 4.16 x 4.55        | 13'8" x 14'11"       |
| Kitchen                 | 3.26 x 2.20        | 10'8" x 7'3"         |
| Bedroom 1               | 3.21 x 4.51        | 10'7" x 14'10"       |
| Bedroom 2               | 2.31 x 3.40        | 7'7" x 11'2"         |
| Bathroom                | 2.00 x 2.15        | 6'7" x 7'1"          |
| Gross Internal Area     | 66.0m <sup>2</sup> | 710.0ft <sup>2</sup> |
| Balcony                 | 3.18 x 1.59        | 10'4" x 5'2"         |