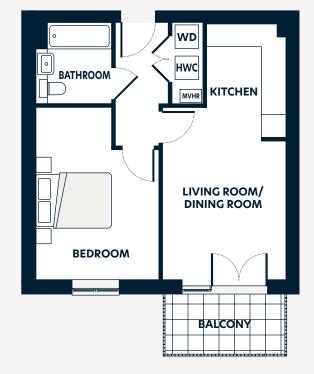

## One bedroom apartment

Floor -1 - 170

Floor 1 - 84, 185\*

Floor 2 - 2, 13\*, 95\*, 186, 193\*

Floor 3 - 14, 96, 194, 201\*

Floor 4 - 29\*, 111\*

Floor 5 - 30, 112

Floor 6 - 127\*

## Floorplan key

HWC Hot Water Cylinder
MVHR Mechanical ventilation
heat recovery unit
WD Washer dryer

\*Handed plots

| Dimensions              | m                  | ft                   |
|-------------------------|--------------------|----------------------|
| Difficusions            | m                  | 10                   |
| Living Room/Dining Room | 3.32 x 3.66        | 10'11" x 12'0"       |
| Kitchen                 | 2.09 x 2.99        | 6'10" x 9'10"        |
| Bedroom                 | 3.24 x 4.55        | 10'8" x 14'11"       |
| Bathroom                | 2.00 x 2.15        | 6'7" x 7'1"          |
| Gross Internal Area     | 44.0m <sup>2</sup> | 474.0ft <sup>2</sup> |
| Balcony                 | 3.18 x 1.59        | 10'4" x 5'2"         |