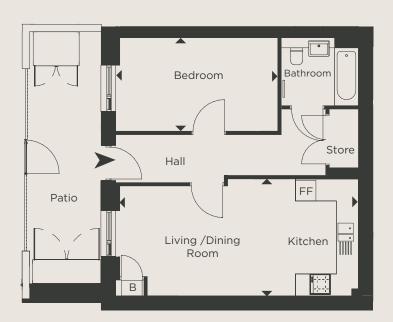

# ONE BEDROOM SHARED OWNERSHIP APARTMENT

# **BLOCK C - PLOT C3**

**GROUND FLOOR** 

DIMENSIONS TOTAL AREA: 54.1 SQ M 582 SQ FT

Length Width Length Width

LIVING / DINING / KITCHEN 6.65m x 3.44m 21' 10" x 11' 3"

BEDROOM 4.25m x 2.75m 13' 11" x 9' 0"

**KEY** FF - Space for Fridge / Freezer B - Boiler