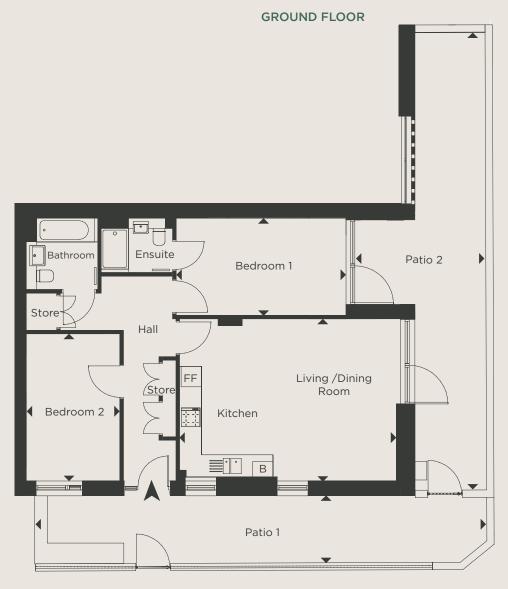

## THREE BEDROOM SHARED OWNERSHIP HOUSE

**AREA C - PLOT 30** 

1ST FLOOR

| DIMENSIONS           | TOTAL A   | REA: 112.6 | SQ M      | 1,212 SQ FT |
|----------------------|-----------|------------|-----------|-------------|
|                      | Length    | Width Le   | ength     | Width       |
| LIVING / DINING ROOM | 4.19m x 3 | .69m       | 13' 9"    | × 12' 1"    |
| KITCHEN              | 4.26m x 3 | 3.51m      | 14' 0"    | × 11′ 6″    |
| BEDROOM 1            | 4.39m x 3 | 3.51m      | 14' 5"    | × 11′ 6″    |
| BEDROOM 2            | 3.87m x 3 | 5.63m      | 12' 8"    | < 11' 11"   |
| BEDROOM 3            | 3.63m x 2 | 2.30m      | 11' 11" : | < 7' 7"     |
|                      |           |            |           |             |

**KEY** FF - Space for Fridge / Freezer B - Boiler