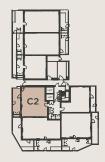

# TWO BEDROOM SHARED OWNERSHIP APARTMENT

## **BLOCK C - PLOT C2**

**GROUND FLOOR** 

| DIMENSIONS                | TOTAL AREA: |       | 78.6 SQ M | 846 SQ FT |  |
|---------------------------|-------------|-------|-----------|-----------|--|
|                           | Length      | Width | Length    | Width     |  |
| LIVING / DINING / KITCHEN | 7.64m x     | 4.27m | 25' 1"    | x 14' 0"  |  |

**BEDROOM 1** 4.80m x 3.00m 15' 9" x 9' 10" **BEDROOM 2** 3.29m x 2.30m 10' 9" x 7' 7"

**KEY** FF - Space for Fridge / Freezer B - Boiler