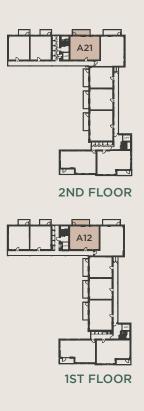

## **BLOCK A - PLOTS A12 & A21**

**FIRST & SECOND FLOORS** 

| DIMENSIONS                | TOTAL   | AREA: 7 | 4.1 SQ M | 798 SQ FT |
|---------------------------|---------|---------|----------|-----------|
|                           | Length  | Width   | Length   | Width     |
| LIVING / DINING / KITCHEN | 7.69m x | 3.57m   | 25' 3"   | x 11' 8"  |
| BRDROOM 1                 | 5.37m x | 2.75m   | 17' 7"   | x 9'0"    |