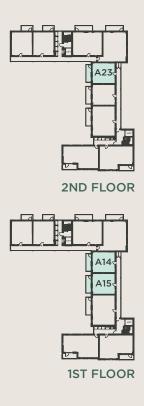

### ONE BEDROOM SHARED OWNERSHIP APARTMENT

# **BLOCK A - PLOTS A14, A15 & A23**

**FIRST & SECOND FLOORS** 

DIMENSIONS TOTAL AREA: 50.7 SQ M 545 SQ FT

LIVING / DINING / KITCHEN 7.34m x 3.59m 24' 1" x 11' 9"

BEDROOM 3.86m x 3.10m 12' 8" x 10' 2"

**KEY** FF - Space for Fridge / Freezer B - Boiler