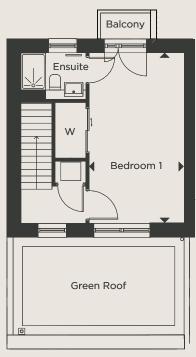

## **BLOCK B - PLOTS B2**

FIRST FLOOR

DIMENSIONS TOTAL AREA: 55.1 SQ M 593 SQ FT

LIVING / DINING / KITCHEN 4.16m x 3.43m 13' 8" x 11' 3"

BEDROOM 6.41m x 3.15m 21' 0" x 10' 4"

**KEY** FF - Space for Fridge / Freezer B - Boiler W - Wardrobe St - Store

# ONE BEDROOM SHARED OWNERSHIP APARTMENT

## **BLOCK B - PLOT B3**

SECOND FLOOR

DIMENSIONS TOTAL AREA: 55.1 SQ M 593 SQ FT

LIVING / DINING / KITCHEN 4.16m x 3.49m 13' 8" x 11' 6"

BEDROOM 6.43m x 3.15m 21' 1" x 10' 4"

**KEY** FF - Space for Fridge / Freezer B - Boiler W - Wardrobe St - Store