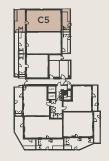

### TWO BEDROOM SHARED OWNERSHIP APARTMENT

**BLOCK C - PLOT C5** 

**GROUND FLOOR** 

DIMENSIONS TOTAL AREA: 80.6 SQ M 867 SQ FT

 Length
 Width
 Length
 Width

 LIVING / DINING / KITCHEN
 11.43m x 3.46m
 37' 6" x 11' 4"

 BEDROOM 1
 4.30m x 3.39m
 14' 1" x 11' 1"

 BEDROOM 2
 4.03m x 3.18m
 13' 3" x 10' 5"

**KEY** FF - Space for Fridge / Freezer B - Boiler