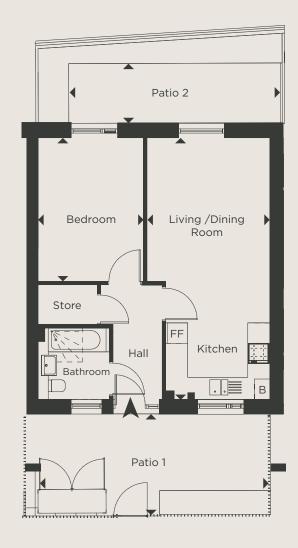

### ONE BEDROOM SHARED OWNERSHIP APARTMENT

## **BLOCK A - PLOTS A2**

**GROUND FLOOR** 

DIMENSIONS TOTAL AREA: 52.4 SQ M 564 SQ FT

LIVING / DINING / KITCHEN 7.69m x 3.61m 25' 3" x 11' 10"

BEDROOM 4.22m x 3.10m 13' 10" x 10' 2"

**KEY** FF - Space for Fridge / Freezer B - Boiler