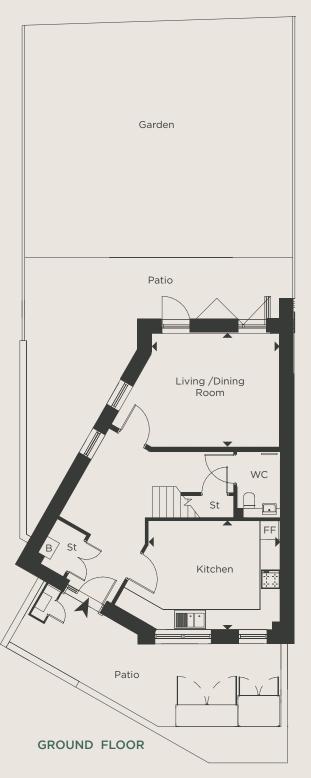

# TWO BEDROOM SHARED OWNERSHIP HOUSE

# **BLOCK C - PLOT 42**

| GROUND | FLOOR |
|--------|-------|
|--------|-------|

| TOTAL AREA:   | 112.6 SQ M 1,212 SQ FT                                 |
|---------------|--------------------------------------------------------|
| Length Width  | Length Width                                           |
| 4.30m x 4.19m | 14' 1" x 13' 9"                                        |
| 3.91m x 3.16m | 12' 10" x 10' 4"                                       |
| 3.91m x 3.82m | 12' 10" x 12' 7"                                       |
| 4.14m x 3.93m | 13' 7" x 12' 11"                                       |
|               | Length Width 4.30m x 4.19m 3.91m x 3.16m 3.91m x 3.82m |

**KEY** FF - Space for Fridge / Freezer B - Boiler