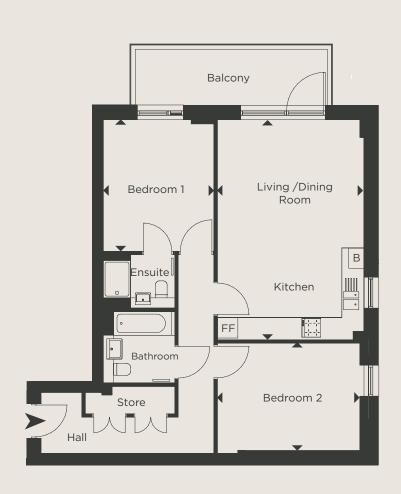

# **BLOCK A - PLOT A17**

FIRST FLOOR

| DIMENSIONS | TOTAL AREA: | 76.8 SQ M | 826 SQ F1 |
|------------|-------------|-----------|-----------|
|            |             |           |           |

|                           | Length  | Width | Length    | Width  |
|---------------------------|---------|-------|-----------|--------|
| LIVING / DINING / KITCHEN | 6.04m x | 4.67m | 19' 10" × | 15' 4" |
| BEDROOM 1                 | 4.23m x | 3.35m | 13' 10" × | 11' O" |
| BEDROOM 2                 | 4.23m x | 3.28m | 13' 10" × | 10' 9" |

**KEY** FF - Space for Fridge / Freezer B - Boiler