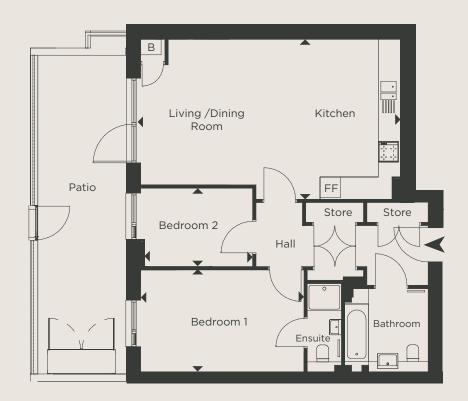

# TWO BEDROOM SHARED OWNERSHIP APARTMENT

## **BLOCK C - PLOT C2**

**GROUND FLOOR** 

| DIMENSIONS                | TOTAL AREA: |       | 78.6 SQ M | 846 SQ FT |  |
|---------------------------|-------------|-------|-----------|-----------|--|
|                           | Length      | Width | Length    | Width     |  |
| LIVING / DINING / KITCHEN | 7.64m x     | 4.27m | 25' 1"    | x 14' 0"  |  |

**BEDROOM 1** 4.80m x 3.00m 15' 9" x 9' 10" **BEDROOM 2** 3.29m x 2.30m 10' 9" x 7' 7"

**KEY** FF - Space for Fridge / Freezer B - Boiler