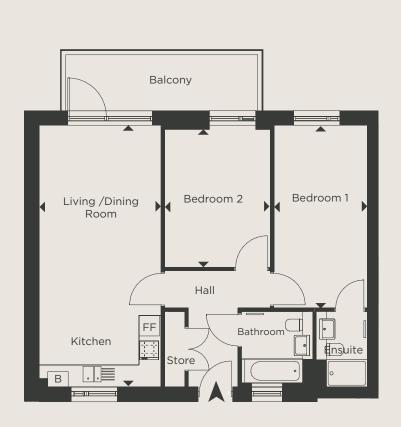

## **BLOCK A - PLOTS A12 & A21**

**FIRST & SECOND FLOORS** 

| DIMENSIONS                | TOTAL   | AREA: 7 | 4.1 SQ M | 798 SQ FT |
|---------------------------|---------|---------|----------|-----------|
|                           | Length  | Width   | Length   | Width     |
| LIVING / DINING / KITCHEN | 7.69m x | 3.57m   | 25' 3"   | x 11' 8"  |
| BRDROOM 1                 | 5.37m x | 2.75m   | 17' 7"   | x 9'0"    |

**KEY** FF - Space for Fridge / Freezer B - Boiler

**BEDROOM 2** 

3.99m x 3.11m

13' 1" x 10' 2"