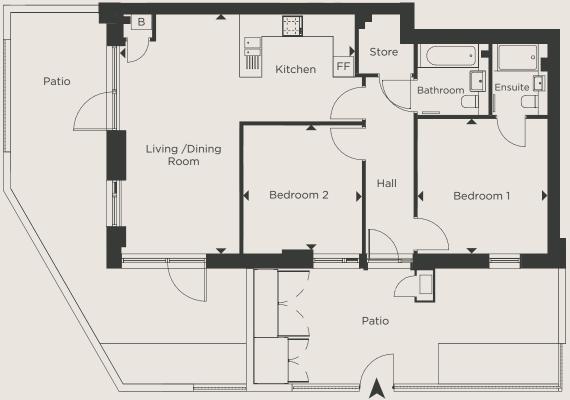

# TWO BEDROOM SHARED OWNERSHIP APARTMENT

# **BLOCK C - PLOT C1**

**GROUND FLOOR** 

DIMENSIONS TOTAL AREA: 84.6 SQ M 910 SQ FT

|                           | Length  | Width | Length | Width    |
|---------------------------|---------|-------|--------|----------|
| LIVING / DINING / KITCHEN | 7.08m x | 7.04m | 23' 3" | x 23'1"  |
| BEDROOM 1                 | 3.97m x | 3.83m | 13' 0" | x 12' 7" |
| BEDROOM 2                 | 3 78m x | 3 50m | 12' 5" | x 11' 6" |

**KEY** FF - Space for Fridge / Freezer B - Boiler