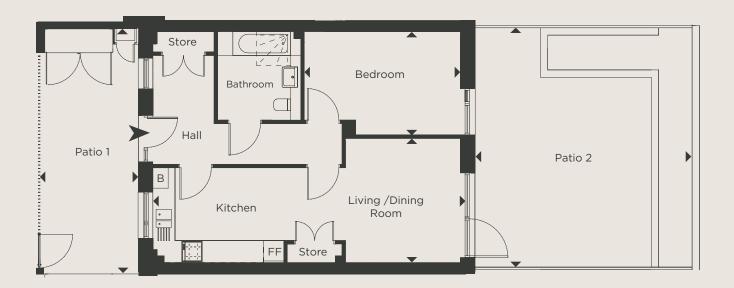

## **BLOCK A - PLOTS A6**

**GROUND FLOOR** 

DIMENSIONS TOTAL AREA: 61.4 SQ M 661 SQ FT

Length Width Length Width

**LIVING / DINING / KITCHEN** 9.04m x 3.65m 29' 8" x 12' 0"

**BEDROOM** 4.59m x 3.04m 15' 1" x 10' 0"

**KEY** FF - Space for Fridge / Freezer B - Boiler