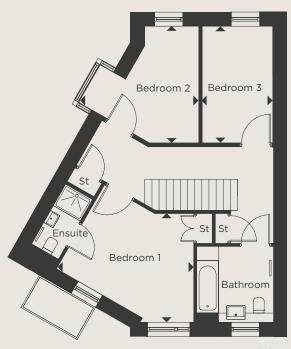

# TWO BEDROOM SHARED OWNERSHIP HOUSE

# **BLOCK C - PLOT 42**

| GROUND | FLOOR |
|--------|-------|
|--------|-------|

| TOTAL AREA:   | 112.6 SQ M 1,212 SQ FT                                 |
|---------------|--------------------------------------------------------|
| Length Width  | Length Width                                           |
| 4.30m x 4.19m | 14' 1" x 13' 9"                                        |
| 3.91m x 3.16m | 12' 10" x 10' 4"                                       |
| 3.91m x 3.82m | 12' 10" x 12' 7"                                       |
| 4.14m x 3.93m | 13' 7" x 12' 11"                                       |
|               | Length Width 4.30m x 4.19m 3.91m x 3.16m 3.91m x 3.82m |

**KEY** FF - Space for Fridge / Freezer B - Boiler