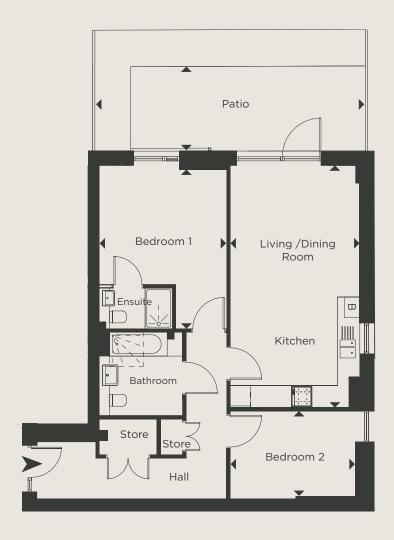

# TWO BEDROOM SHARED OWNERSHIP APARTMENT

# **BLOCK A - PLOTS A4**

**GROUND FLOOR** 

DIMENSIONS TOTAL AREA: 77.5 SQ M 834 SQ FT

|                           | Length    | Width | Length   | Wiath  |
|---------------------------|-----------|-------|----------|--------|
| LIVING / DINING / KITCHEN | 7.11m x 3 | 3.81m | 23' 4" × | 12' 6" |
| BEDROOM 1                 | 4.80m x   | 3.75m | 15' 9" × | 12' 4" |
| BEDROOM 2                 | 3.81m x   | 2.58m | 12' 6" × | 8' 6"  |

**KEY** FF - Space for Fridge / Freezer B - Boiler