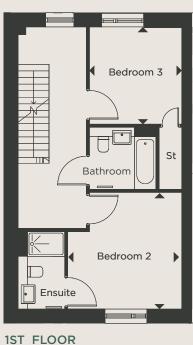

## **BLOCK B - PLOTS B2**

FIRST FLOOR

DIMENSIONS TOTAL AREA: 55.1 SQ M 593 SQ FT

LIVING / DINING / KITCHEN 4.16m x 3.43m 13' 8" x 11' 3"

BEDROOM 6.41m x 3.15m 21' 0" x 10' 4"

**KEY** FF - Space for Fridge / Freezer B - Boiler W - Wardrobe St - Store

# ONE BEDROOM SHARED OWNERSHIP APARTMENT

## **BLOCK B - PLOT B3**

SECOND FLOOR

DIMENSIONS TOTAL AREA: 55.1 SQ M 593 SQ FT

LIVING / DINING / KITCHEN 4.16m x 3.49m 13' 8" x 11' 6"

BEDROOM 6.43m x 3.15m 21' 1" x 10' 4"

**KEY** FF - Space for Fridge / Freezer B - Boiler W - Wardrobe St - Store