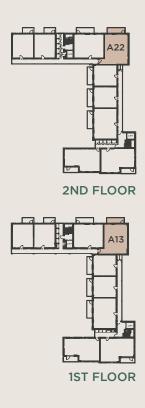

# TWO BEDROOM SHARED OWNERSHIP APARTMENT

# **BLOCK A - PLOTS A13 & A22**

#### **FIRST & SECOND FLOORS**

| DIMENICIONIO | TOTAL AREA: | 79 A SA M    | 970 CO ET  |
|--------------|-------------|--------------|------------|
| DIMENSIONS   | TOTAL AREA. | 70.U 3 W 141 | 039 304 FT |

|                           | Length  | Width | Length | Width    |
|---------------------------|---------|-------|--------|----------|
| LIVING / DINING / KITCHEN | 6.46m x | 4.31m | 21' 3" | x 14' 2" |
| BEDROOM 1                 | 3.86m x | 3.25m | 12' 8" | x 10' 8" |
| BEDROOM 2                 | 4.31m x | 3.15m | 14' 2" | x 10' 4" |

# **KEY** FF - Space for Fridge / Freezer B - Boiler