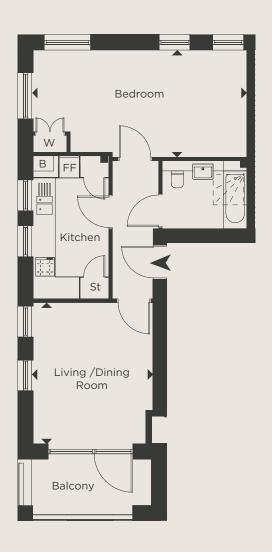

### ONE BEDROOM SHARED OWNERSHIP APARTMENT

# **BLOCK A - PLOTS A14, A15 & A23**

**FIRST & SECOND FLOORS** 

DIMENSIONS TOTAL AREA: 50.7 SQ M 545 SQ FT

LIVING / DINING / KITCHEN 7.34m x 3.59m 24' 1" x 11' 9"

BEDROOM 3.86m x 3.10m 12' 8" x 10' 2"

**KEY** FF - Space for Fridge / Freezer B - Boiler