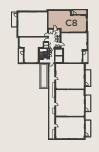

# TWO BEDROOM SHARED OWNERSHIP APARTMENT

# **BLOCK C - PLOT C8**

FIRST FLOOR

| DIMENSIONS                | IOIAL   | AREA: | /3.9 SQ M | 795 SQ F |
|---------------------------|---------|-------|-----------|----------|
|                           | Length  | Width | Length    | Width    |
| LIVING / DINING / KITCHEN | 5.35m x | 5.19m | 17' 7"    | × 17' O" |
| BEDROOM 1                 | 3.57m x | 3.35m | 11' 9"    | x 11' 0" |
| BEDROOM 2                 | 3.80m x | 3.57m | 12' 6"    | x 11' 9" |

**KEY** FF - Space for Fridge / Freezer B - Boiler