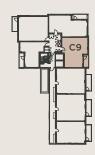

# TWO BEDROOM SHARED OWNERSHIP APARTMENT

# **BLOCK C - PLOT C9**

FIRST FLOOR

|            | TOTAL AREA: | 71 6 CO M  | 770 CO ET  |
|------------|-------------|------------|------------|
| DIMENSIONS | TOTAL AREA. | / 1.0 SQ M | //U 3Q F I |

|                           | Length  | Width | Length  | Width    |
|---------------------------|---------|-------|---------|----------|
| LIVING / DINING / KITCHEN | 5.95m x | 4.33m | 19' 6"  | x 14' 3" |
| BEDROOM 1                 | 4.80m x | 3.00m | 15' 9"  | x 9'10"  |
| BEDROOM 2                 | 3.29m x | 2.29m | 10' 10" | x 7' 6"  |

#### **KEY** FF - Space for Fridge / Freezer B - Boiler