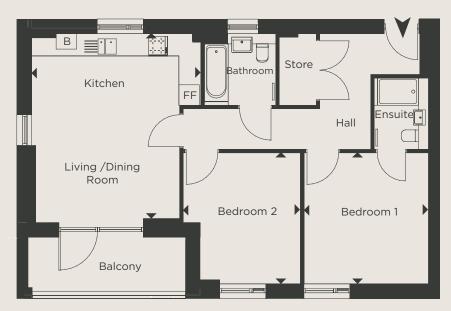

## **BLOCK A - PLOTS A12 & A21**

**FIRST & SECOND FLOORS** 

| DIMENSIONS                | TOTAL   | AREA: 7 | 4.1 SQ M | 798 SQ FT |
|---------------------------|---------|---------|----------|-----------|
|                           | Length  | Width   | Length   | Width     |
| LIVING / DINING / KITCHEN | 7.69m x | 3.57m   | 25' 3"   | x 11' 8"  |
| BRDROOM 1                 | 5.37m x | 2.75m   | 17' 7"   | x 9'0"    |

**KEY** FF - Space for Fridge / Freezer B - Boiler

**BEDROOM 2** 

3.99m x 3.11m

13' 1" x 10' 2"