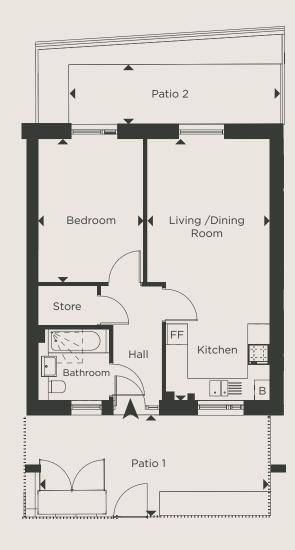

# ONE BEDROOM SHARED OWNERSHIP APARTMENT

## **BLOCK A - PLOT A1**

**GROUND FLOOR** 

DIMENSIONS TOTAL AREA: 52.4 SQ M 564 SQ FT

LIVING / DINING / KITCHEN 7.69m x 3.61m 25' 3" x 11' 10"

BEDROOM 4.23m x 3.10m 13' 11" x 10' 2"

**KEY** FF - Space for Fridge / Freezer B - Boiler