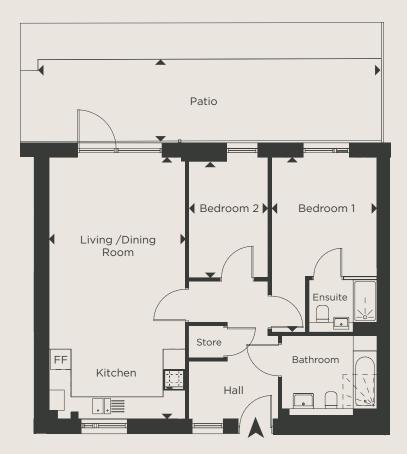

### TWO BEDROOM SHARED OWNERSHIP APARTMENT

## **BLOCK A - PLOTS A3**

**GROUND FLOOR** 

DIMENSIONS TOTAL AREA: 74.1 SQ M 797 SQ FT

 Length
 Width
 Length
 Width

 LIVING / DINING / KITCHEN
 7.69m x 4.01m
 25' 3" x 13' 2"

 BEDROOM 1
 5.19m x 3.10m
 17' 0" x 10' 2"

 BEDROOM 2
 3.42m x 2.34m
 11' 3" x 7' 8"

**KEY** FF - Space for Fridge / Freezer B - Boiler