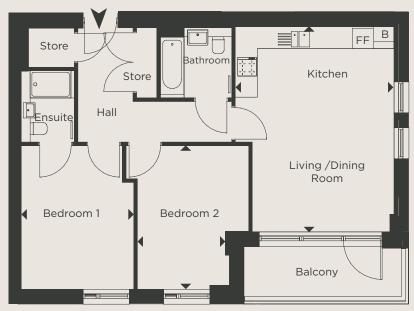

# TWO BEDROOM SHARED OWNERSHIP APARTMENT

# **BLOCK A - PLOTS A4**

**GROUND FLOOR** 

DIMENSIONS TOTAL AREA: 77.5 SQ M 834 SQ FT

|                           | Length    | Width | Length   | Wiath  |
|---------------------------|-----------|-------|----------|--------|
| LIVING / DINING / KITCHEN | 7.11m x 3 | 3.81m | 23' 4" × | 12' 6" |
| BEDROOM 1                 | 4.80m x   | 3.75m | 15' 9" × | 12' 4" |
| BEDROOM 2                 | 3.81m x   | 2.58m | 12' 6" × | 8' 6"  |

**KEY** FF - Space for Fridge / Freezer B - Boiler