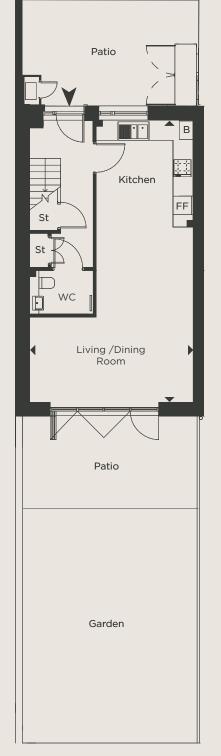

# THREE BEDROOM SHARED **OWNERSHIP HOUSES**

**AREA H - PLOT 29** 

TOTAL AREA: 104.9 SQ M 1,129 SQ FT

Length

Width

2ND FLOOR

Length

Width

#### **GROUND FLOOR**

|                                            | LIVING / DINING / KITCHEN | 9.13m x 5.35m | 29' 11" x 17' 7" |
|--------------------------------------------|---------------------------|---------------|------------------|
| KEY                                        | BEDROOM 1                 | 5.50m x 3.10m | 18' 1" x 10' 2"  |
| FF - Space for Fridge / Freezer B - Boiler | BEDROOM 2                 | 3.86m x 3.84m | 13' 0" x 12' 7"  |
| ST - Store                                 | BEDROOM 3                 | 3.06m x 3.00m | 10' 1" x 9' 10"  |

Point from which maximum dimensions are measured. Dimensions are intended for guidance only. The developer reserves the right to vary as necessary to complete works. All measurements and areas may vary by approximately 5%. External space is indicative only. We operate a policy of continuous product development and features may, therefore, vary from time to time. This information does not constitute a contract, part of a contract or warranty. They are not intended to be used for carpet sizes, appliance sizes or items of furniture.

**DIMENSIONS** 