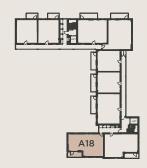

# **BLOCK A - PLOT A18**

FIRST FLOOR

| DIMENSIONS | TOTAL AREA: | 76.9 SQ M | 827 SQ FT |
|------------|-------------|-----------|-----------|
|            |             |           |           |

|                           | Length  | Width | Length | Width    |
|---------------------------|---------|-------|--------|----------|
| LIVING / DINING / KITCHEN | 5.55m x | 4.98m | 18' 3" | x 16' 4" |
| BEDROOM 1                 | 3.85m x | 3.66m | 12' 8" | x 12' 0" |
| BEDROOM 2                 | 3.85m x | 3.50m | 12' 8" | x 11' 6" |