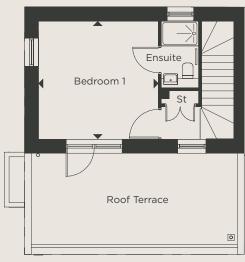

# THREE BEDROOM SHARED **OWNERSHIP HOUSES**

**AREA H - PLOT 29** 

TOTAL AREA: 104.9 SQ M 1,129 SQ FT

Length

Width

2ND FLOOR

Length

Width

#### **GROUND FLOOR**

|                                            | LIVING / DINING / KITCHEN | 9.13m x 5.35m | 29' 11" x 17' 7" |
|--------------------------------------------|---------------------------|---------------|------------------|
| KEY                                        | BEDROOM 1                 | 5.50m x 3.10m | 18' 1" x 10' 2"  |
| FF - Space for Fridge / Freezer B - Boiler | BEDROOM 2                 | 3.86m x 3.84m | 13' 0" x 12' 7"  |
| ST - Store                                 | BEDROOM 3                 | 3.06m x 3.00m | 10' 1" x 9' 10"  |

Point from which maximum dimensions are measured. Dimensions are intended for guidance only. The developer reserves the right to vary as necessary to complete works. All measurements and areas may vary by approximately 5%. External space is indicative only. We operate a policy of continuous product development and features may, therefore, vary from time to time. This information does not constitute a contract, part of a contract or warranty. They are not intended to be used for carpet sizes, appliance sizes or items of furniture.

**DIMENSIONS** 