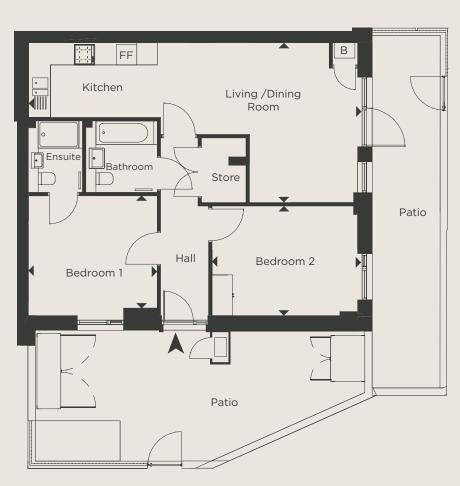

# TWO BEDROOM SHARED OWNERSHIP APARTMENT

**BLOCK C - PLOT C7** 

**GROUND FLOOR** 

DIMENSIONS TOTAL AREA: 77.6 SQ M 835 SQ FT

 Length
 Width
 Length
 Width

 LIVING / DINING / KITCHEN
 9.68m x 4.70m
 31' 9" x 15' 5"

 BEDROOM 1
 3.79m x 3.30m
 12' 5" x 10' 10"

 BEDROOM 2
 4.28m x 3.22m
 14' 1" x 10' 7"

**KEY** FF - Space for Fridge / Freezer B - Boiler