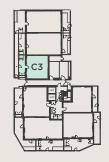

# ONE BEDROOM SHARED OWNERSHIP APARTMENT

# **BLOCK C - PLOT C3**

**GROUND FLOOR** 

DIMENSIONS TOTAL AREA: 54.1 SQ M 582 SQ FT

Length Width Length Width

LIVING / DINING / KITCHEN 6.65m x 3.44m 21' 10" x 11' 3"

BEDROOM 4.25m x 2.75m 13' 11" x 9' 0"

**KEY** FF - Space for Fridge / Freezer B - Boiler