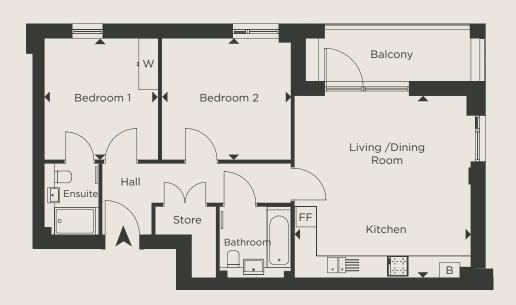

# TWO BEDROOM SHARED OWNERSHIP APARTMENT

# **BLOCK C - PLOT C4**

**GROUND FLOOR** 

|                           | Length   | Width | Length | Width    |
|---------------------------|----------|-------|--------|----------|
| LIVING / DINING / KITCHEN | 11.40m > | 3.39m | 37' 5" | × 11' 1" |
| BEDROOM 1                 | 4.39m x  | 3.39m | 14' 5" | × 11' 1" |
| BEDROOM 2                 | 4 39m x  | 3 52m | 14' 5" | × 11' 7" |

**KEY** FF - Space for Fridge / Freezer B - Boiler