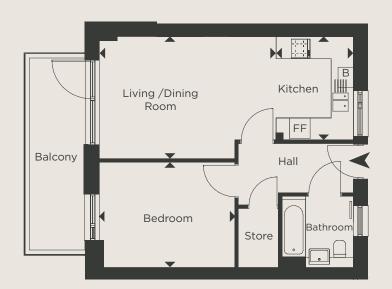

# ONE BEDROOM SHARED OWNERSHIP APARTMENT

## **BLOCK B - PLOTS B2**

FIRST FLOOR

DIMENSIONS TOTAL AREA: 55.1 SQ M 593 SQ FT

LIVING / DINING / KITCHEN 4.16m x 3.43m 13' 8" x 11' 3"

BEDROOM 6.41m x 3.15m 21' 0" x 10' 4"

**KEY** FF - Space for Fridge / Freezer B - Boiler W - Wardrobe St - Store