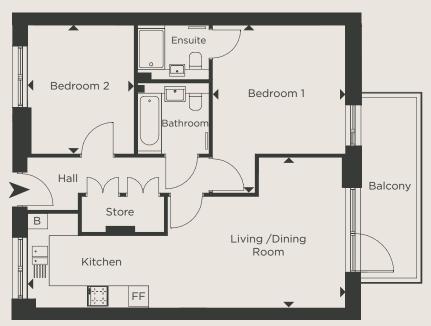

#### TWO BEDROOM SHARED OWNERSHIP APARTMENT

## **BLOCK C - PLOT C10**

FIRST FLOOR

DIMENSIONS TOTAL AREA: 77.9 SQ M 839 SQ FT

 Length
 Width
 Length
 Width

 LIVING / DINING / KITCHEN
 9.32m x 4.43m
 30' 7" x 14' 6"

 BEDROOM 1
 3.93m x 3.79m
 12' 11" x 12' 5"

 BEDROOM 2
 3.79m x 3.28m
 12' 5" x 10' 9"

**KEY** FF - Space for Fridge / Freezer B - Boiler