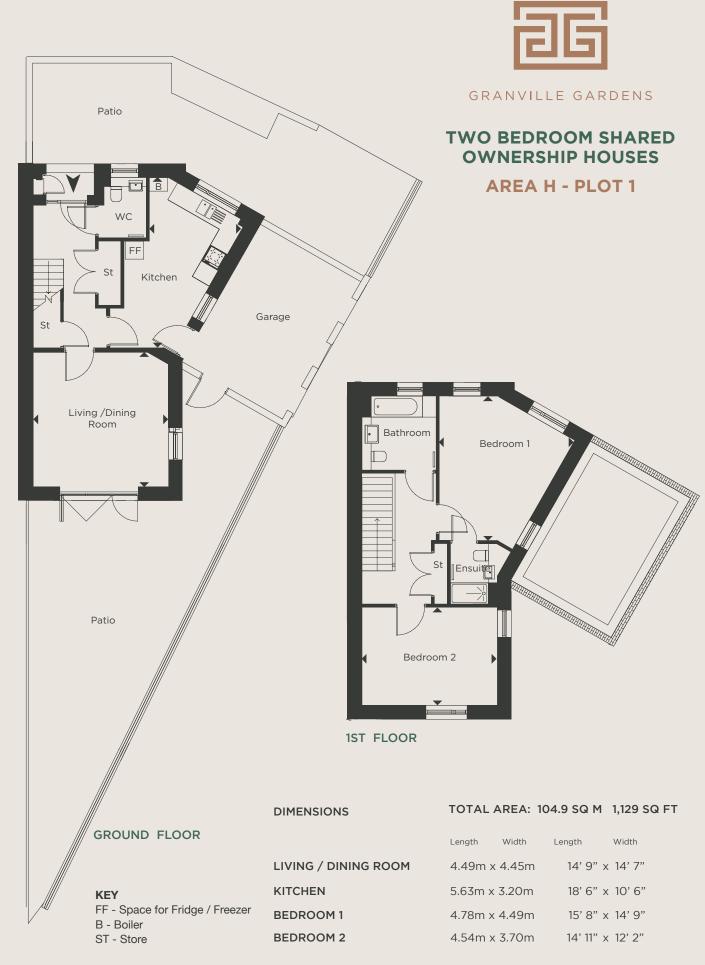

# THREE BEDROOM SHARED **OWNERSHIP HOUSES**

**AREA H - PLOT 29** 

TOTAL AREA: 104.9 SQ M 1,129 SQ FT

Length

Width

2ND FLOOR

Length

Width

#### **GROUND FLOOR**

|                                            | LIVING / DINING / KITCHEN | 9.13m x 5.35m | 29' 11" x 17' 7" |
|--------------------------------------------|---------------------------|---------------|------------------|
| KEY                                        | BEDROOM 1                 | 5.50m x 3.10m | 18' 1" x 10' 2"  |
| FF - Space for Fridge / Freezer B - Boiler | BEDROOM 2                 | 3.86m x 3.84m | 13' 0" x 12' 7"  |
| ST - Store                                 | BEDROOM 3                 | 3.06m x 3.00m | 10' 1" x 9' 10"  |

Point from which maximum dimensions are measured. Dimensions are intended for guidance only. The developer reserves the right to vary as necessary to complete works. All measurements and areas may vary by approximately 5%. External space is indicative only. We operate a policy of continuous product development and features may, therefore, vary from time to time. This information does not constitute a contract, part of a contract or warranty. They are not intended to be used for carpet sizes, appliance sizes or items of furniture.

**DIMENSIONS** 