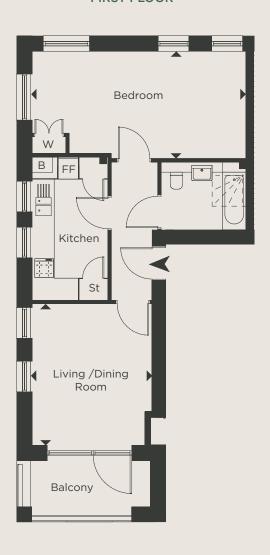

# ONE BEDROOM SHARED OWNERSHIP APARTMENT

## **BLOCK B - PLOT B3**

SECOND FLOOR

DIMENSIONS TOTAL AREA: 55.1 SQ M 593 SQ FT

LIVING / DINING / KITCHEN 4.16m x 3.49m 13' 8" x 11' 6"

BEDROOM 6.43m x 3.15m 21' 1" x 10' 4"

**KEY** FF - Space for Fridge / Freezer B - Boiler W - Wardrobe St - Store