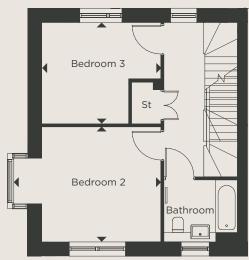

# THREE BEDROOM SHARED **OWNERSHIP HOUSES**

**AREA H - PLOT 29** 

TOTAL AREA: 104.9 SQ M 1,129 SQ FT

Length

Width

2ND FLOOR

Length

Width

#### **GROUND FLOOR**

|                                            | LIVING / DINING / KITCHEN | 9.13m x 5.35m | 29' 11" x 17' 7" |
|--------------------------------------------|---------------------------|---------------|------------------|
| KEY                                        | BEDROOM 1                 | 5.50m x 3.10m | 18' 1" x 10' 2"  |
| FF - Space for Fridge / Freezer B - Boiler | BEDROOM 2                 | 3.86m x 3.84m | 13' 0" x 12' 7"  |
| ST - Store                                 | BEDROOM 3                 | 3.06m x 3.00m | 10' 1" x 9' 10"  |

Point from which maximum dimensions are measured. Dimensions are intended for guidance only. The developer reserves the right to vary as necessary to complete works. All measurements and areas may vary by approximately 5%. External space is indicative only. We operate a policy of continuous product development and features may, therefore, vary from time to time. This information does not constitute a contract, part of a contract or warranty. They are not intended to be used for carpet sizes, appliance sizes or items of furniture.

**DIMENSIONS** 