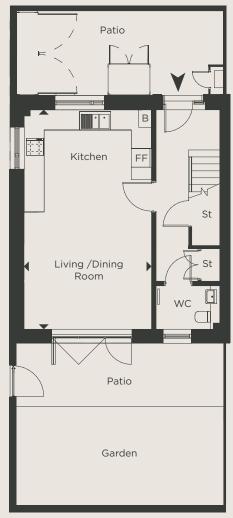

# TWO BEDROOM SHARED OWNERSHIP APARTMENT

# **BLOCK C - PLOT C1**

**GROUND FLOOR** 

DIMENSIONS TOTAL AREA: 84.6 SQ M 910 SQ FT

|                           | Length  | Width | Length | Width    |
|---------------------------|---------|-------|--------|----------|
| LIVING / DINING / KITCHEN | 7.08m x | 7.04m | 23' 3" | x 23'1"  |
| BEDROOM 1                 | 3.97m x | 3.83m | 13' 0" | x 12' 7" |
| BEDROOM 2                 | 3 78m x | 3 50m | 12' 5" | x 11' 6" |

**KEY** FF - Space for Fridge / Freezer B - Boiler