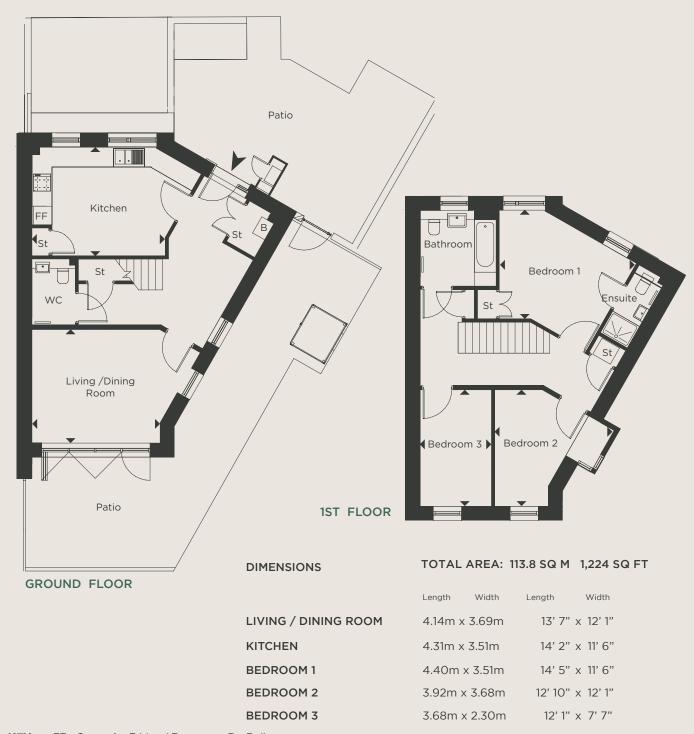

## THREE BEDROOM SHARED OWNERSHIP HOUSE

**AREA C - PLOT 30** 

1ST FLOOR

| DIMENSIONS           | TOTAL A   | REA: 112.6 | SQ M      | 1,212 SQ FT |
|----------------------|-----------|------------|-----------|-------------|
|                      | Length    | Width Le   | ength     | Width       |
| LIVING / DINING ROOM | 4.19m x 3 | .69m       | 13' 9"    | × 12' 1"    |
| KITCHEN              | 4.26m x 3 | 3.51m      | 14' 0"    | × 11′ 6″    |
| BEDROOM 1            | 4.39m x 3 | 3.51m      | 14' 5"    | × 11′ 6″    |
| BEDROOM 2            | 3.87m x 3 | 5.63m      | 12' 8"    | < 11' 11"   |
| BEDROOM 3            | 3.63m x 2 | 2.30m      | 11' 11" : | < 7' 7"     |
|                      |           |            |           |             |

**KEY** FF - Space for Fridge / Freezer B - Boiler