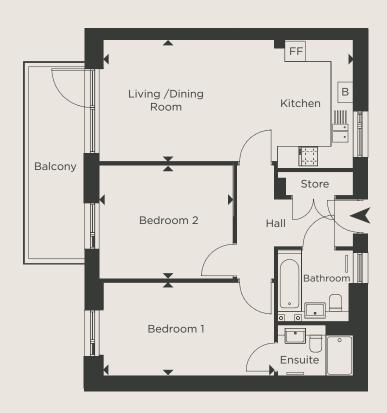

# ONE BEDROOM SHARED OWNERSHIP APARTMENT

## **BLOCK A - PLOT A9**

**GROUND FLOOR** 

DIMENSIONS TOTAL AREA: 56.9 SQ M 613 SQ FT

Length Width Length Width

LIVING / DINING / KITCHEN 7.13m x 4.20m 23′ 5″ x 13′ 10″

BEDROOM 4.93m x 3.44m 16′ 2″ x 11′ 3″

**KEY** FF - Space for Fridge / Freezer B - Boiler