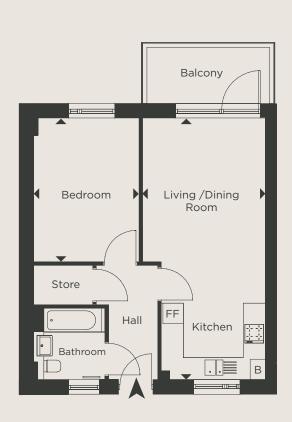

# ONE BEDROOM SHARED OWNERSHIP APARTMENT

# **BLOCK A - PLOTS A10, A11, A19 & A20**

**FIRST & SECOND FLOORS** 

DIMENSIONS TOTAL AREA: 52.4 SQ M 564 SQ FT

LIVING / DINING / KITCHEN 7.69m x 3.61m 25' 3" x 11' 10"

BEDROOM 4.23m x 3.10m 13' 11" x 10' 2"

**KEY** FF - Space for Fridge / Freezer B - Boiler