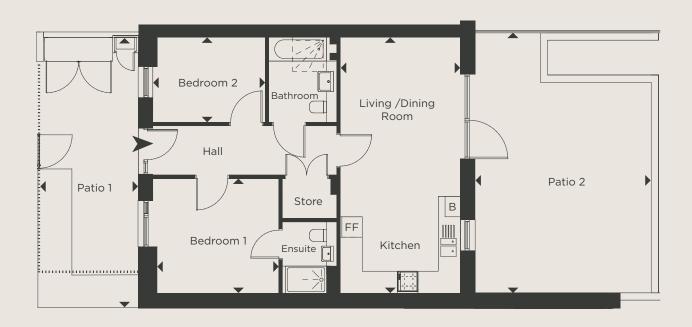

### TWO BEDROOM SHARED OWNERSHIP APARTMENT

## **BLOCK A - PLOTS A7**

**GROUND FLOOR** 

DIMENSIONS TOTAL AREA: 68.0 SQ M 732 SQ FT

 Length
 Width
 Length
 Width

 LIVING / DINING / KITCHEN
 7.52m x 3.53m
 24' 8" x 11' 7"

 BEDROOM 1
 3.67m x 3.37m
 12' 1" x 11' 1"

 BEDROOM 2
 3.19m x 2.50m
 10' 5" x 8' 2"

**KEY** FF - Space for Fridge / Freezer B - Boiler