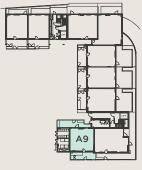

# ONE BEDROOM SHARED OWNERSHIP APARTMENT

## **BLOCK A - PLOT A9**

**GROUND FLOOR** 

DIMENSIONS TOTAL AREA: 56.9 SQ M 613 SQ FT

Length Width Length Width

LIVING / DINING / KITCHEN 7.13m x 4.20m 23′ 5″ x 13′ 10″

BEDROOM 4.93m x 3.44m 16′ 2″ x 11′ 3″

**KEY** FF - Space for Fridge / Freezer B - Boiler