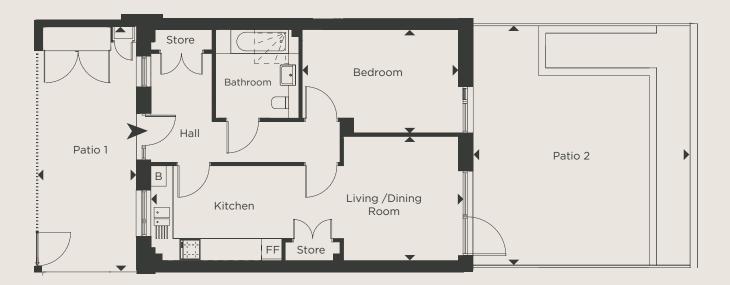

## **BLOCK A - PLOTS A5**

**GROUND FLOOR** 

DIMENSIONS TOTAL AREA: 61.4 SQ M 661 SQ FT

Length Width Length Width

**LIVING / DINING / KITCHEN** 9.04m x 3.69m 29' 8" x 12' 1"

**BEDROOM** 4.59m x 3.00m 15' 1" x 9' 10"

**KEY** FF - Space for Fridge / Freezer B - Boiler