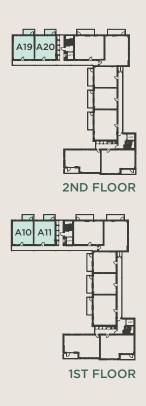

# **BLOCK A - PLOTS A10, A11, A19 & A20**

**FIRST & SECOND FLOORS** 

DIMENSIONS TOTAL AREA: 52.4 SQ M 564 SQ FT

LIVING / DINING / KITCHEN 7.69m x 3.61m 25' 3" x 11' 10"

BEDROOM 4.23m x 3.10m 13' 11" x 10' 2"