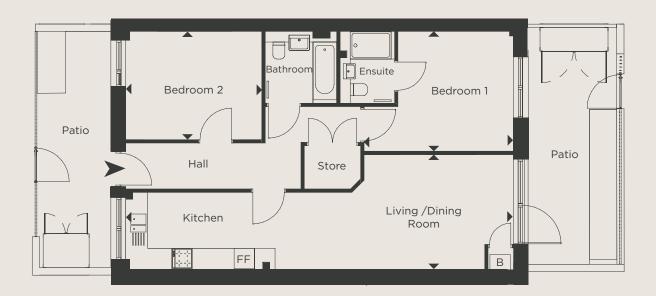

# TWO BEDROOM SHARED OWNERSHIP APARTMENT

# **BLOCK C - PLOT C4**

**GROUND FLOOR** 

|                           | Length   | Width | Length | Width    |
|---------------------------|----------|-------|--------|----------|
| LIVING / DINING / KITCHEN | 11.40m > | 3.39m | 37' 5" | × 11' 1" |
| BEDROOM 1                 | 4.39m x  | 3.39m | 14' 5" | × 11' 1" |
| BEDROOM 2                 | 4 39m x  | 3 52m | 14' 5" | × 11' 7" |

**KEY** FF - Space for Fridge / Freezer B - Boiler