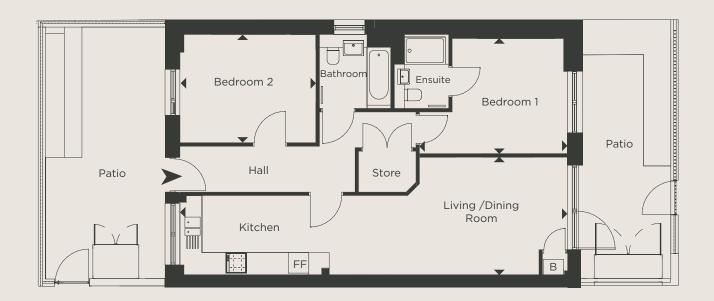

### TWO BEDROOM SHARED OWNERSHIP APARTMENT

**BLOCK C - PLOT C5** 

**GROUND FLOOR** 

DIMENSIONS TOTAL AREA: 80.6 SQ M 867 SQ FT

 Length
 Width
 Length
 Width

 LIVING / DINING / KITCHEN
 11.43m x 3.46m
 37' 6" x 11' 4"

 BEDROOM 1
 4.30m x 3.39m
 14' 1" x 11' 1"

 BEDROOM 2
 4.03m x 3.18m
 13' 3" x 10' 5"

**KEY** FF - Space for Fridge / Freezer B - Boiler