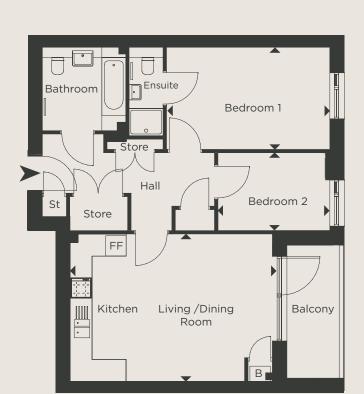

# TWO BEDROOM SHARED OWNERSHIP APARTMENT

# **BLOCK C - PLOT C4**

**GROUND FLOOR** 

|                           | Length   | Width | Length | Width    |
|---------------------------|----------|-------|--------|----------|
| LIVING / DINING / KITCHEN | 11.40m > | 3.39m | 37' 5" | × 11' 1" |
| BEDROOM 1                 | 4.39m x  | 3.39m | 14' 5" | × 11' 1" |
| BEDROOM 2                 | 4 39m x  | 3 52m | 14' 5" | × 11' 7" |

**KEY** FF - Space for Fridge / Freezer B - Boiler