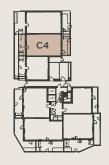

# TWO BEDROOM SHARED OWNERSHIP APARTMENT

# **BLOCK C - PLOT C4**

**GROUND FLOOR** 

|                           | Length   | Width | Length | Width    |
|---------------------------|----------|-------|--------|----------|
| LIVING / DINING / KITCHEN | 11.40m > | 3.39m | 37' 5" | × 11' 1" |
| BEDROOM 1                 | 4.39m x  | 3.39m | 14' 5" | × 11' 1" |
| BEDROOM 2                 | 4 39m x  | 3 52m | 14' 5" | × 11' 7" |

**KEY** FF - Space for Fridge / Freezer B - Boiler