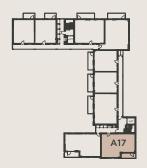

## TWO BEDROOM SHARED OWNERSHIP APARTMENT

# **BLOCK A - PLOT A17**

FIRST FLOOR

| DIMENSIONS | TOTAL AREA: | 76.8 SQ M | 826 SQ F1 |
|------------|-------------|-----------|-----------|
|            |             |           |           |

|                           | Length  | Width | Length    | Width  |
|---------------------------|---------|-------|-----------|--------|
| LIVING / DINING / KITCHEN | 6.04m x | 4.67m | 19' 10" × | 15' 4" |
| BEDROOM 1                 | 4.23m x | 3.35m | 13' 10" × | 11' O" |
| BEDROOM 2                 | 4.23m x | 3.28m | 13' 10" × | 10' 9" |