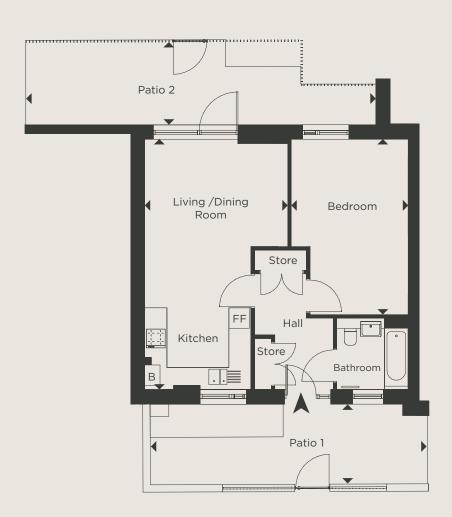

# TWO BEDROOM SHARED OWNERSHIP APARTMENT

# **BLOCK A - PLOTS A13 & A22**

#### **FIRST & SECOND FLOORS**

| DIMENICIONIO | TOTAL AREA: | 79 A SA M    | 970 CO ET  |
|--------------|-------------|--------------|------------|
| DIMENSIONS   | TOTAL AREA. | 70.U 3 W 141 | 039 304 FT |

|                           | Length  | Width | Length | Width    |
|---------------------------|---------|-------|--------|----------|
| LIVING / DINING / KITCHEN | 6.46m x | 4.31m | 21' 3" | x 14' 2" |
| BEDROOM 1                 | 3.86m x | 3.25m | 12' 8" | x 10' 8" |
| BEDROOM 2                 | 4.31m x | 3.15m | 14' 2" | x 10' 4" |

# **KEY** FF - Space for Fridge / Freezer B - Boiler