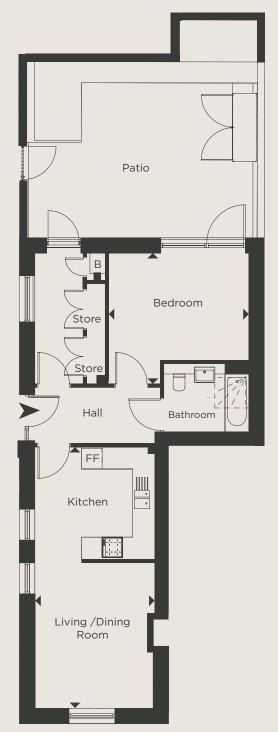

# ONE BEDROOM SHARED OWNERSHIP APARTMENT

## **BLOCK B - PLOTS B2**

FIRST FLOOR

DIMENSIONS TOTAL AREA: 55.1 SQ M 593 SQ FT

LIVING / DINING / KITCHEN 4.16m x 3.43m 13' 8" x 11' 3"

BEDROOM 6.41m x 3.15m 21' 0" x 10' 4"

**KEY** FF - Space for Fridge / Freezer B - Boiler W - Wardrobe St - Store