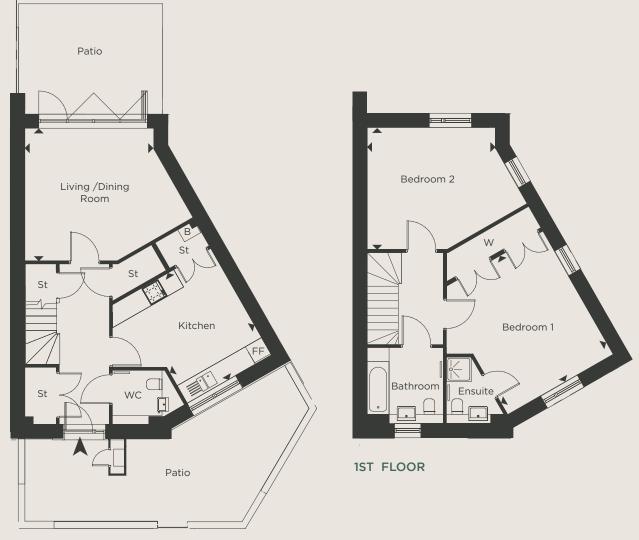

# TWO BEDROOM SHARED OWNERSHIP HOUSE

# **BLOCK C - PLOT 42**

| GROUND | FLOOR |
|--------|-------|
|--------|-------|

| TOTAL AREA:   | 112.6 SQ M 1,212 SQ FT                                 |
|---------------|--------------------------------------------------------|
| Length Width  | Length Width                                           |
| 4.30m x 4.19m | 14' 1" x 13' 9"                                        |
| 3.91m x 3.16m | 12' 10" x 10' 4"                                       |
| 3.91m x 3.82m | 12' 10" x 12' 7"                                       |
| 4.14m x 3.93m | 13' 7" x 12' 11"                                       |
|               | Length Width 4.30m x 4.19m 3.91m x 3.16m 3.91m x 3.82m |

**KEY** FF - Space for Fridge / Freezer B - Boiler