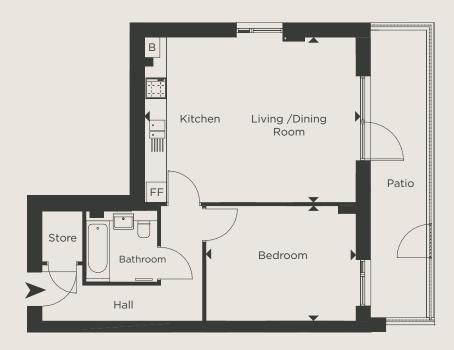

# ONE BEDROOM SHARED OWNERSHIP APARTMENT

## **BLOCK C - PLOT C6**

**GROUND FLOOR** 

DIMENSIONS TOTAL AREA: 61.61 SQ M 663 SQ FT

 Length
 Width
 Length
 Width

 LIVING / DINING / KITCHEN
 6.21m x 4.85m
 20' 5" x 15' 11"

 BEDROOM
 4.41m x 3.39m
 14' 6" x 11' 1"

**KEY** FF - Space for Fridge / Freezer B - Boiler