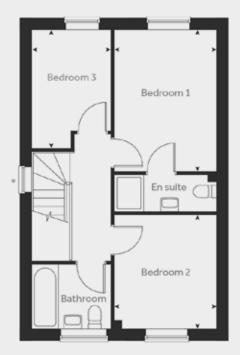

## **First floor**

| Master bedroom | 3.84m x 2.77m |
|----------------|---------------|
| Bedroom 2      | 3.10m x 2.77m |
| Bedroom 3      | 3.22m x 2.15m |

Total home area

82.58m<sup>2</sup>

Any floor plans are a general outline of the layout of the property for guidance only. All measurements are approximate and may vary and any intending purchasers should not rely on them as statements of fact or representations of fact but must satisfy themselves by inspection or otherwise as to their accuracy. Dimensions shown are not intended to be relied upon for installation of appliances or items of furniture or otherwise. Cgi's and images are for illustrative purposes only.