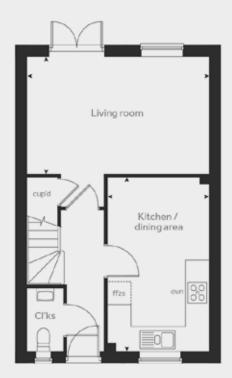

## **Ground floor**

| Kitchen/dining | 4.81m x 2.80m |
|----------------|---------------|
| Lounge         | 5.01m x 3.22m |