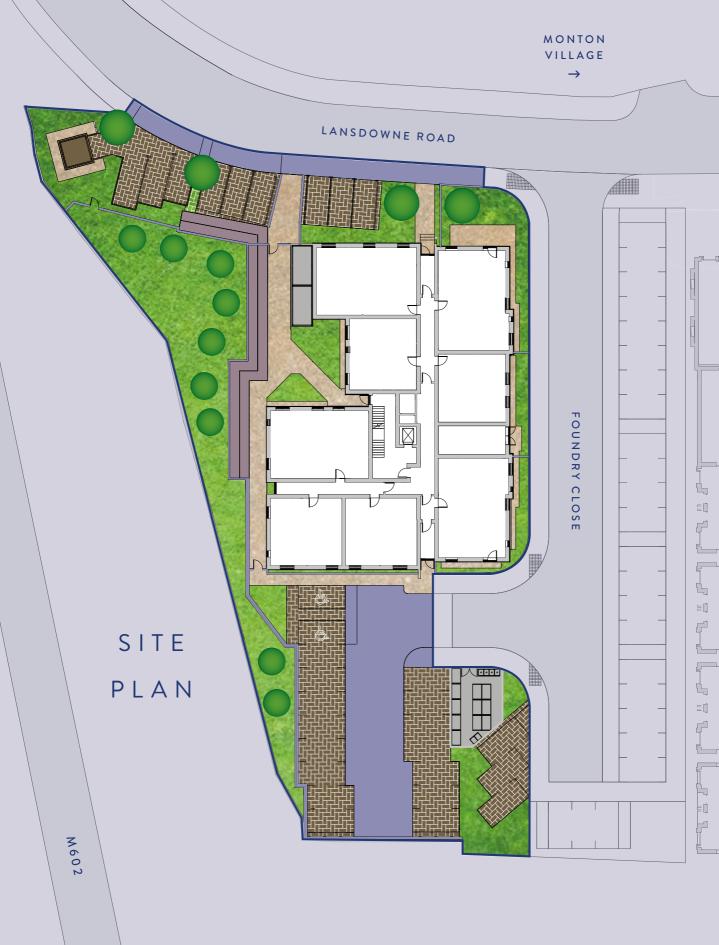

GROUND FLOOR PLOTS 1-8

Type A, 1-Bed | 49.1m<sup>2</sup> Type B, 2-Bed | 69.7m<sup>2</sup> Type D, 2-Bed | 69.6m<sup>2</sup>

#### FIRST, SECOND AND THIRD FLOOR PLOTS 9-32

 Type A, 1-Bed
 49.1m<sup>2</sup>
 Type B, 2-Bed
 69.7m<sup>2</sup>
 Type C, 2-Bed
 67.8m<sup>2</sup>

 Type D, 2-Bed
 69.6m<sup>2</sup>
 Type E, 2-Bed
 69.4m<sup>2</sup>

FOURTH FLOOR PLOTS 33-36

Type A, 1-Bed | 49.1m<sup>2</sup> Type C, 2-Bed | 67.8m<sup>2</sup>

₩ ₽

APARTMENT SPECIFICATION