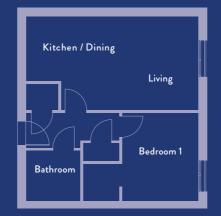

# THE WINSOR TYPE A

ONE BEDROOM APARTMENT

49.1 M<sup>2</sup> / 528 FT<sup>2</sup>

Kitchen / Dining | 10.5m<sup>2</sup> Living Room | 12.6m<sup>2</sup> Bedroom | 12.7m<sup>2</sup> Bathroom | 4.0m<sup>2</sup>