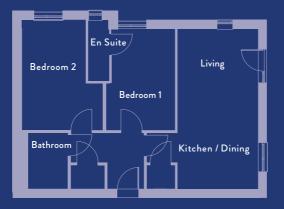

# THE FARADAY TYPE C

TWO BEDROOM APARTMENT

67.8 M<sup>2</sup> / 729 FT<sup>2</sup>

| Kitchen / Dining | g   9.6m² | Living Ro | om   10.6m | <sup>2</sup> Bedro | om 1   11.7m | n² |
|------------------|-----------|-----------|------------|--------------------|--------------|----|
| En Suite         | 2.7m²     | Bedroom 2 | 11.9m²     | Bathroom           | 4.0m²        |    |