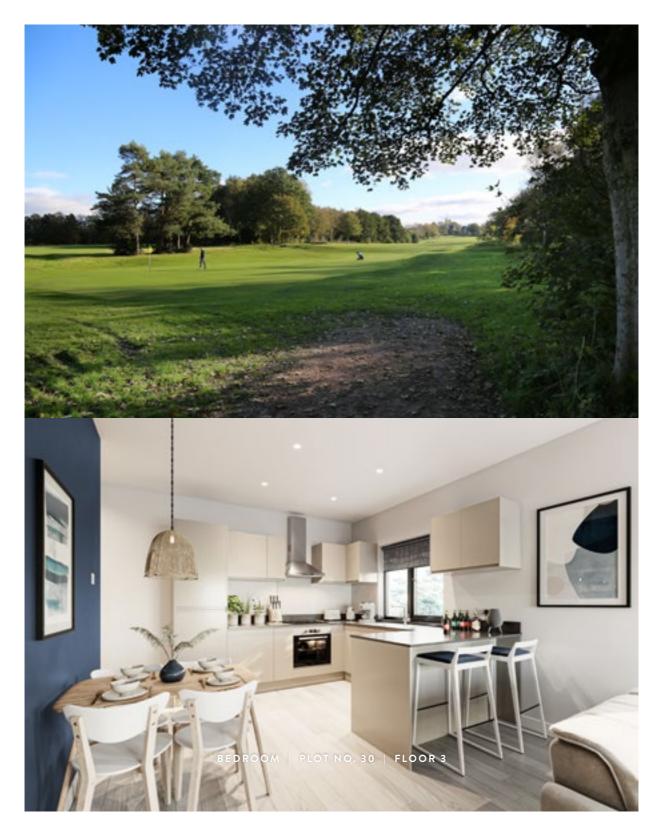

### AN EXCLUSIVE DEVELOPMENT WITH FIVE APARTMENT TYPES

IN VIBRANT MONTON DESIGNED FOR MODERN LIVING

#### KITCHEN / DINING | PLOT NO. 30 | FLOOR 3

HE FOUNDRY, MONTON | 08

OBCEO