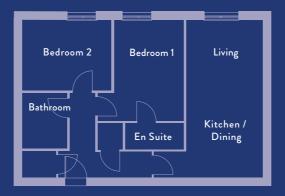

### AN EXCLUSIVE DEVELOPMENT WITH FIVE APARTMENT TYPES

IN VIBRANT MONTON DESIGNED FOR MODERN LIVING

# THE WINSOR TYPE A

ONE BEDROOM APARTMENT

49.1 M<sup>2</sup> / 528 FT<sup>2</sup>

Kitchen / Dining | 10.5m<sup>2</sup> Living Room | 12.6m<sup>2</sup> Bedroom | 12.7m<sup>2</sup> Bathroom | 4.0m<sup>2</sup>

# THE HALE TYPE B

TWO BEDROOM APARTMENT 69.7 M<sup>2</sup> / 750 FT<sup>2</sup>

| Kitchen / Dining   11.7m² | Living Room   12.1m | <sup>2</sup> Bedroom 1   13.3m <sup>2</sup> |
|---------------------------|---------------------|---------------------------------------------|
| En Suite   2.8m²          | Bedroom 2   14.2m²  | Bathroom   4.0m²                            |

# THE FARADAY TYPE C

TWO BEDROOM APARTMENT

67.8 M<sup>2</sup> / 729 FT<sup>2</sup>

| Kitchen / Dining | g   9.6m² | Living Ro | om   10.6m | <sup>2</sup> Bedro | om 1   11.7m | n² |
|------------------|-----------|-----------|------------|--------------------|--------------|----|
| En Suite         | 2.7m²     | Bedroom 2 | 11.9m²     | Bathroom           | 4.0m²        |    |

# THE SWANN TYPE D

TWO BEDROOM APARTMENT

69.6 M<sup>2</sup> / 749 FT<sup>2</sup>

| Kitchen / Dining   9.6m² | Living Room   11.0m <sup>2</sup> | <sup>2</sup> Bedroom 1   12.6m <sup>2</sup> |
|--------------------------|----------------------------------|---------------------------------------------|
| En Suite   2.8m²         | Bedroom 2   11.7m²               | Bathroom   3.9m²                            |

# THE SPRENGEL TYPE E

TWO BEDROOM APARTMENT

69.4 M<sup>2</sup> / 747 FT<sup>2</sup>

| Kitchen / Dinin | g   11.6m² | Living Ro | om   11.9m² | Bedroo   | om 1   13.8m² |
|-----------------|------------|-----------|-------------|----------|---------------|
| En Suite        | 2.8m²      | Bedroom 2 | 11.6m²      | Bathroom | 4.4m²         |