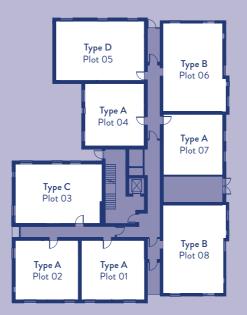

GROUND FLOOR PLOTS 1-8

Type A, 1-Bed | 49.1m<sup>2</sup> Type B, 2-Bed | 69.7m<sup>2</sup> Type D, 2-Bed | 69.6m<sup>2</sup>