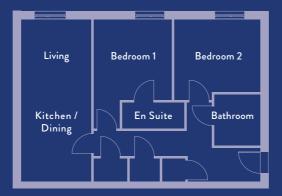

# THE SPRENGEL TYPE E

TWO BEDROOM APARTMENT

69.4 M<sup>2</sup> / 747 FT<sup>2</sup>

| Kitchen / Dinin | g   11.6m² | Living Ro | om   11.9m² | Bedroo   | om 1   13.8m² |
|-----------------|------------|-----------|-------------|----------|---------------|
| En Suite        | 2.8m²      | Bedroom 2 | 11.6m²      | Bathroom | 4.4m²         |