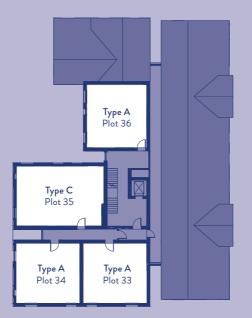

FOURTH FLOOR PLOTS 33-36

Type A, 1-Bed | 49.1m<sup>2</sup> Type C, 2-Bed | 67.8m<sup>2</sup>

₩ ₽

APARTMENT SPECIFICATION