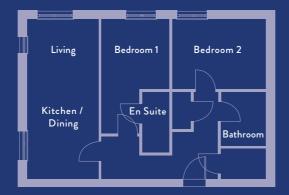

# THE SWANN TYPE D

TWO BEDROOM APARTMENT

69.6 M<sup>2</sup> / 749 FT<sup>2</sup>

| Kitchen / Dining   9.6m² | Living Room   11.0m <sup>2</sup> | <sup>2</sup> Bedroom 1   12.6m <sup>2</sup> |
|--------------------------|----------------------------------|---------------------------------------------|
| En Suite   2.8m²         | Bedroom 2   11.7m²               | Bathroom   3.9m²                            |