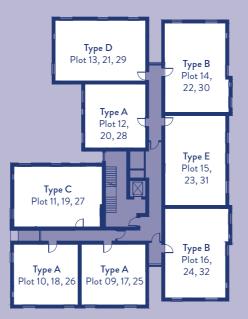

#### FIRST, SECOND AND THIRD FLOOR PLOTS 9-32

 Type A, 1-Bed
 49.1m<sup>2</sup>
 Type B, 2-Bed
 69.7m<sup>2</sup>
 Type C, 2-Bed
 67.8m<sup>2</sup>

 Type D, 2-Bed
 69.6m<sup>2</sup>
 Type E, 2-Bed
 69.4m<sup>2</sup>