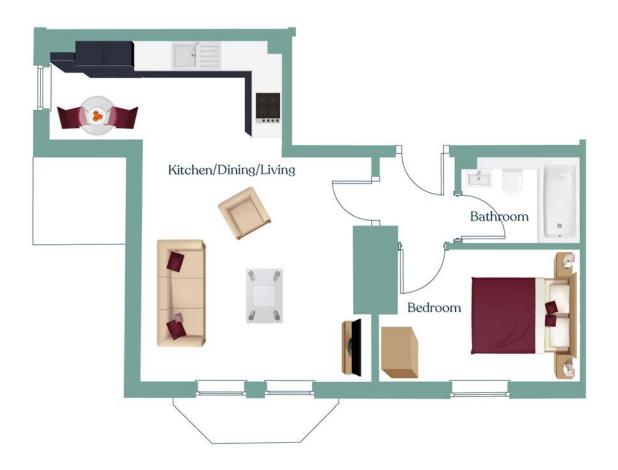

Total 69m<sup>2</sup>

| Kitchen/Dining/Living | 21.82m <sup>2</sup> |
|-----------------------|---------------------|
| Bedroom 1             | 13.50m <sup>2</sup> |
| Ensuite               | 4.07m <sup>2</sup>  |
| Bedroom 2             | 8.68m <sup>2</sup>  |
| Bathroom              | 5.83m <sup>2</sup>  |

Total 67m<sup>2</sup>