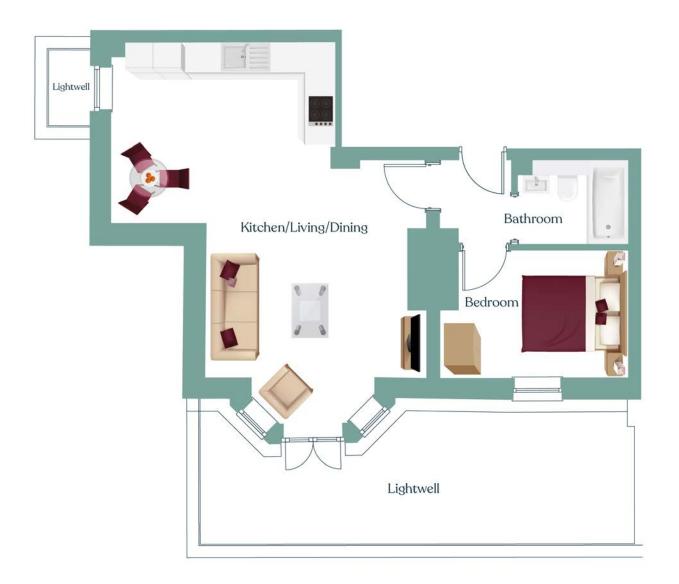

where you'll want to live. **GECKO** 

Computer generated images

| Kitchen/Dining/Living | 29.85m <sup>2</sup> |
|-----------------------|---------------------|
| Bedroom               | 8.16m <sup>2</sup>  |
| Bathroom              | 3.36m <sup>2</sup>  |