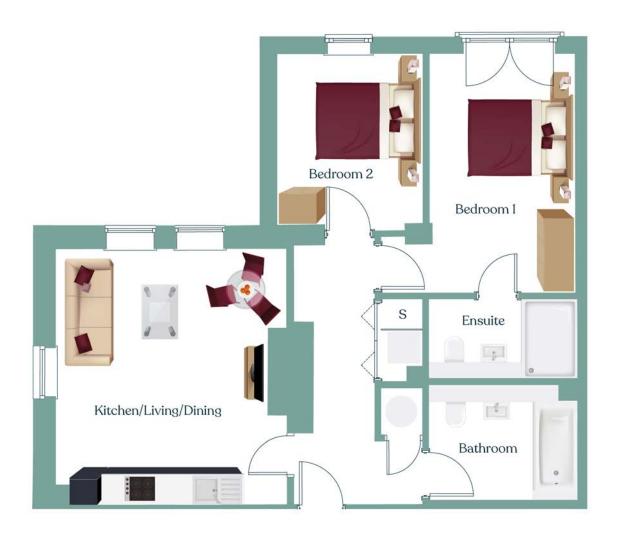

Total 46m<sup>2</sup>

| Lower | Ground | Floor |
|-------|--------|-------|
| LOWEI | Ground | FIOOI |

| Kitchen/Dining/Living | 23.69m <sup>2</sup> |
|-----------------------|---------------------|
| Bedroom 1             | 13.42m <sup>2</sup> |
| Ensuite               | 4.06m²              |
| Bedroom 2             | 8.80m²              |
| Bathroom              | 5.81m <sup>2</sup>  |

Total 69m<sup>2</sup>

| Kitchen/Dining/Living | 21.82m <sup>2</sup> |
|-----------------------|---------------------|
| Bedroom 1             | 13.50m <sup>2</sup> |
| Ensuite               | 4.07m <sup>2</sup>  |
| Bedroom 2             | 8.68m <sup>2</sup>  |
| Bathroom              | 5.83m <sup>2</sup>  |

Total 67m<sup>2</sup>