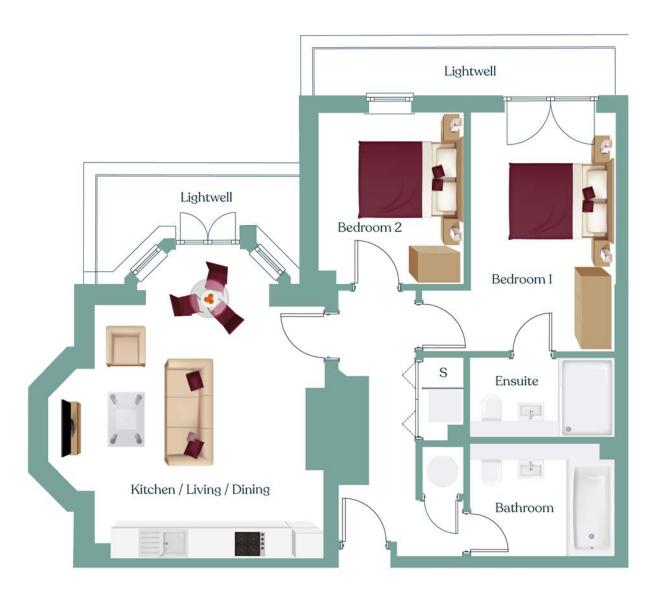

Total 46m<sup>2</sup>

| Lower | Ground | Floor |
|-------|--------|-------|
| LOWEI | Ground | FIOOI |

| Kitchen/Dining/Living | 23.69m <sup>2</sup> |
|-----------------------|---------------------|
| Bedroom 1             | 13.42m <sup>2</sup> |
| Ensuite               | 4.06m²              |
| Bedroom 2             | 8.80m²              |
| Bathroom              | 5.81m <sup>2</sup>  |

Total 69m<sup>2</sup>

| Kitchen/Dining/Living | 21.82m <sup>2</sup> |
|-----------------------|---------------------|
| Bedroom 1             | 13.50m <sup>2</sup> |
| Ensuite               | 4.07m <sup>2</sup>  |
| Bedroom 2             | 8.68m <sup>2</sup>  |
| Bathroom              | 5.83m <sup>2</sup>  |

Total 67m<sup>2</sup>