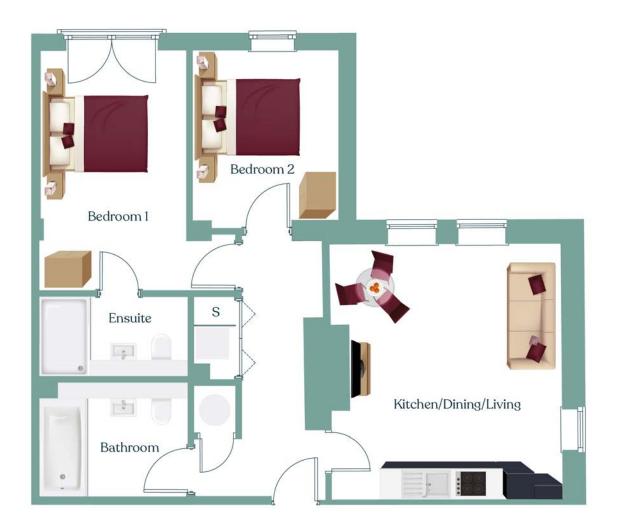

Total 46m<sup>2</sup>

| Lower | Ground | Floor |
|-------|--------|-------|
| LOWEI | Ground | FIOOI |

| Kitchen/Dining/Living | 23.69m <sup>2</sup> |
|-----------------------|---------------------|
| Bedroom 1             | 13.42m <sup>2</sup> |
| Ensuite               | 4.06m²              |
| Bedroom 2             | 8.80m²              |
| Bathroom              | 5.81m <sup>2</sup>  |

Total 69m<sup>2</sup>

| Kitchen/Dining/Living | 21.82m <sup>2</sup> |
|-----------------------|---------------------|
| Bedroom 1             | 13.50m <sup>2</sup> |
| Ensuite               | 4.07m <sup>2</sup>  |
| Bedroom 2             | 8.68m <sup>2</sup>  |
| Bathroom              | 5.83m <sup>2</sup>  |

Total 67m<sup>2</sup>