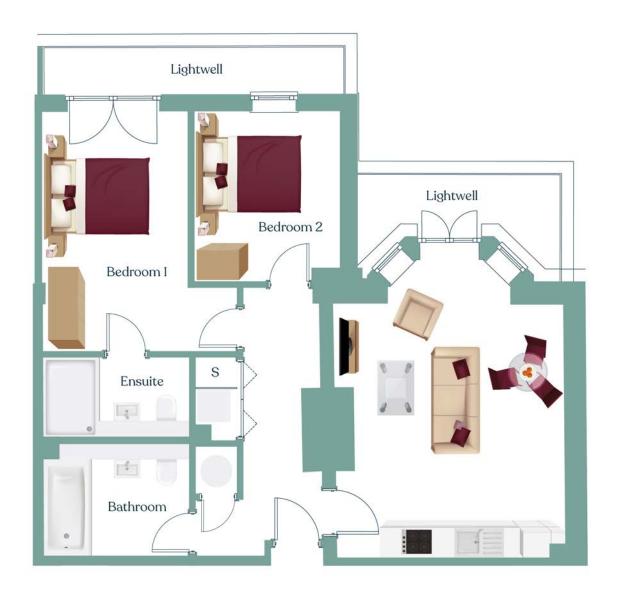

Total 37m<sup>2</sup>

| Kitchen/Dining/Living | 3.67m <sup>2</sup>  |
|-----------------------|---------------------|
| Bedroom 1             | 13.33m <sup>2</sup> |
| Ensuite               | 4.19m <sup>2</sup>  |
| Bedroom 2             | 9.09m <sup>2</sup>  |
| Bathroom              | 6.17m <sup>2</sup>  |

Total 71m<sup>2</sup>

| Kitchen/Dining/Living | 22.82m <sup>2</sup> |
|-----------------------|---------------------|
| Bedroom 1             | 13.25m <sup>2</sup> |
| Ensuite               | 4.23m <sup>2</sup>  |
| Bedroom 2             | 9.04m <sup>2</sup>  |
| Bathroom              | 6.24m²              |

Total 69m<sup>2</sup>