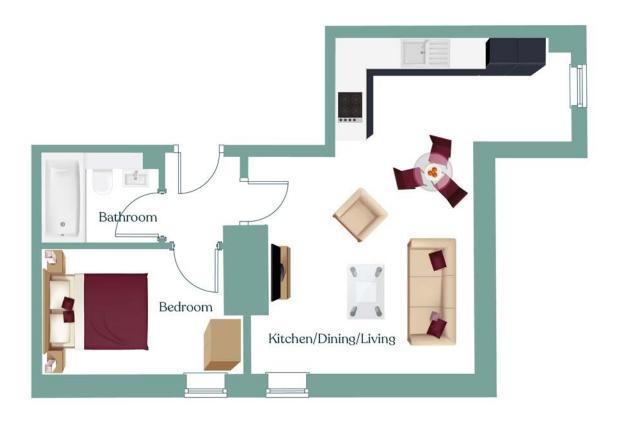

where you'll want to live. **GECKO** 

Computer generated images

| Kitchen/Dining/Living | 29.85m <sup>2</sup> |
|-----------------------|---------------------|
| Bedroom               | 8.16m <sup>2</sup>  |
| Bathroom              | 3.36m <sup>2</sup>  |