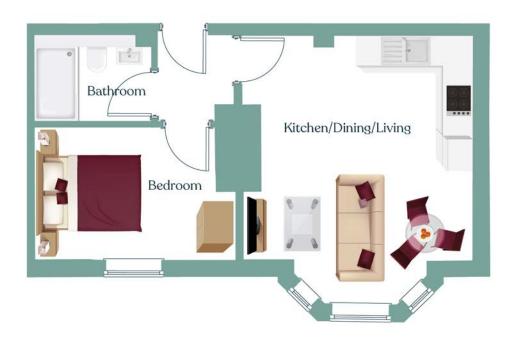

where you'll want to live. **GECKO** 

Computer generated images

| Kitchen/Dining/Living | 29.85m <sup>2</sup> |
|-----------------------|---------------------|
| Bedroom               | 8.16m <sup>2</sup>  |
| Bathroom              | 3.36m <sup>2</sup>  |

Total 46m<sup>2</sup>

| Lower | Ground | Floor |
|-------|--------|-------|
| LOWEI | Ground | FIOOI |

| Kitchen/Dining/Living | 23.69m <sup>2</sup> |
|-----------------------|---------------------|
| Bedroom 1             | 13.42m <sup>2</sup> |
| Ensuite               | 4.06m²              |
| Bedroom 2             | 8.80m²              |
| Bathroom              | 5.81m <sup>2</sup>  |