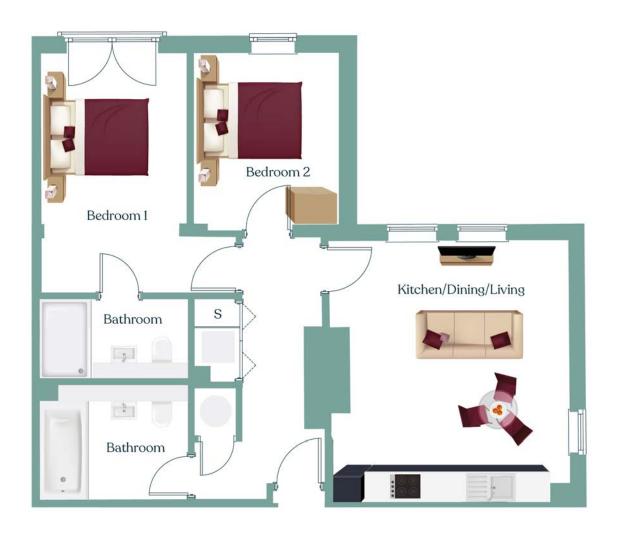

Total 46m<sup>2</sup>

| Lower | Ground | Floor |
|-------|--------|-------|
| LOWEI | Ground | FIOOI |

| Kitchen/Dining/Living | 23.69m <sup>2</sup> |
|-----------------------|---------------------|
| Bedroom 1             | 13.42m <sup>2</sup> |
| Ensuite               | 4.06m²              |
| Bedroom 2             | 8.80m²              |
| Bathroom              | 5.81m <sup>2</sup>  |

Total 69m<sup>2</sup>

| Kitchen/Dining/Living | 21.82m <sup>2</sup> |
|-----------------------|---------------------|
| Bedroom 1             | 13.50m <sup>2</sup> |
| Ensuite               | 4.07m <sup>2</sup>  |
| Bedroom 2             | 8.68m <sup>2</sup>  |
| Bathroom              | 5.83m <sup>2</sup>  |

Total 67m<sup>2</sup>