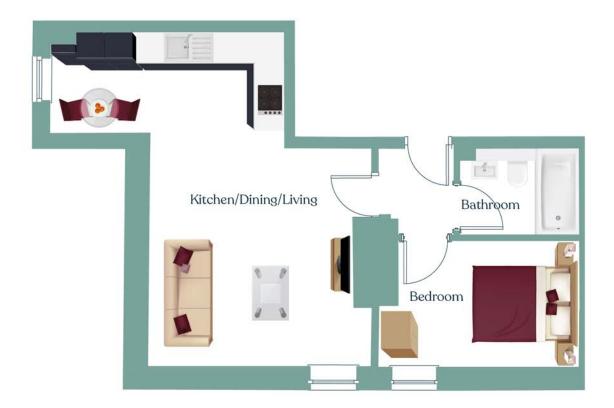

Total 69m<sup>2</sup>

| Kitchen/Dining/Living | 21.82m <sup>2</sup> |
|-----------------------|---------------------|
| Bedroom 1             | 13.50m <sup>2</sup> |
| Ensuite               | 4.07m <sup>2</sup>  |
| Bedroom 2             | 8.68m <sup>2</sup>  |
| Bathroom              | 5.83m <sup>2</sup>  |

Total 67m<sup>2</sup>