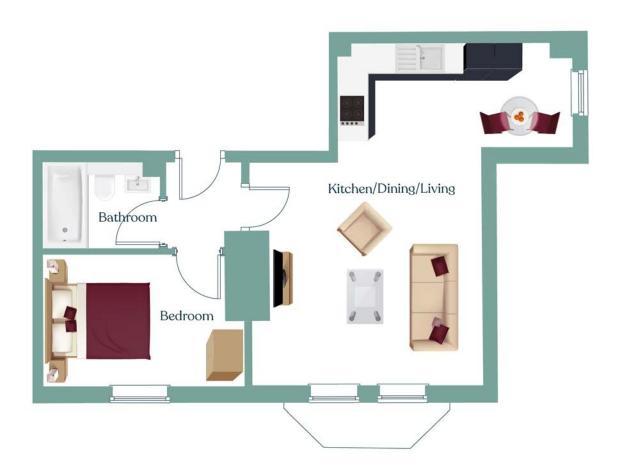

where you'll want to live. **GECKO** 

Computer generated images

| Kitchen/Dining/Living | 29.85m <sup>2</sup> |
|-----------------------|---------------------|
| Bedroom               | 8.16m <sup>2</sup>  |
| Bathroom              | 3.36m <sup>2</sup>  |

Total 46m<sup>2</sup>

| Lower | Ground | Floor |
|-------|--------|-------|
| LOWEI | Ground | FIOOI |

| Kitchen/Dining/Living | 23.69m <sup>2</sup> |
|-----------------------|---------------------|
| Bedroom 1             | 13.42m <sup>2</sup> |
| Ensuite               | 4.06m²              |
| Bedroom 2             | 8.80m²              |
| Bathroom              | 5.81m <sup>2</sup>  |