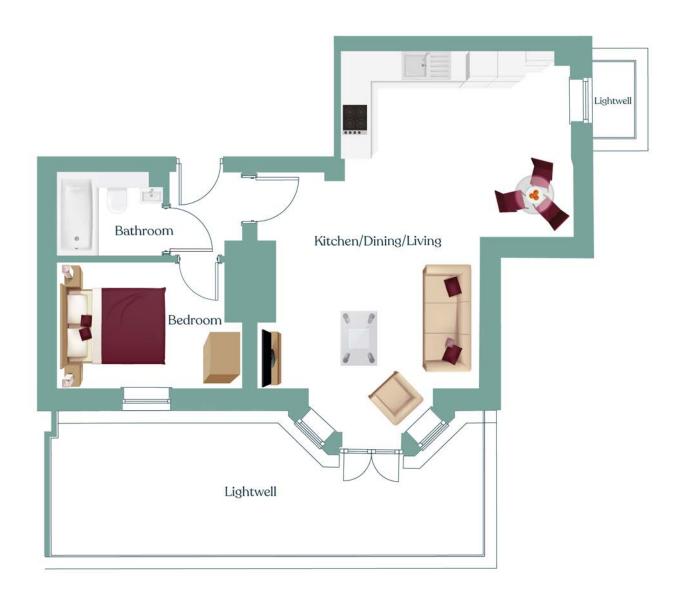

where you'll want to live. **GECKO** 

Computer generated images

| Kitchen/Dining/Living | 29.85m <sup>2</sup> |
|-----------------------|---------------------|
| Bedroom               | 8.16m <sup>2</sup>  |
| Bathroom              | 3.36m <sup>2</sup>  |

Total 46m<sup>2</sup>

| Lower | Ground | Floor |
|-------|--------|-------|
| LOWEI | Ground | FIOOI |

| Kitchen/Dining/Living | 23.69m <sup>2</sup> |
|-----------------------|---------------------|
| Bedroom 1             | 13.42m <sup>2</sup> |
| Ensuite               | 4.06m²              |
| Bedroom 2             | 8.80m²              |
| Bathroom              | 5.81m <sup>2</sup>  |