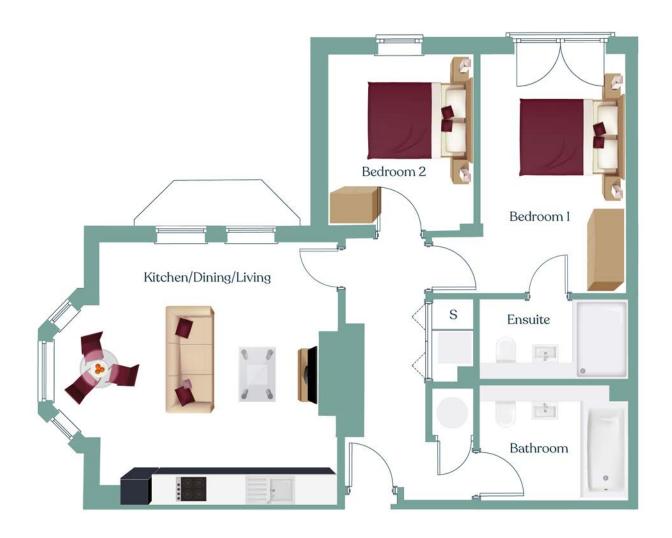

Total 46m<sup>2</sup>

| Lower | Ground | Floor |
|-------|--------|-------|
| LOWEI | Ground | FIOOI |

| Kitchen/Dining/Living | 23.69m <sup>2</sup> |
|-----------------------|---------------------|
| Bedroom 1             | 13.42m <sup>2</sup> |
| Ensuite               | 4.06m²              |
| Bedroom 2             | 8.80m²              |
| Bathroom              | 5.81m <sup>2</sup>  |

Total 69m<sup>2</sup>

| Kitchen/Dining/Living | 21.82m <sup>2</sup> |
|-----------------------|---------------------|
| Bedroom 1             | 13.50m <sup>2</sup> |
| Ensuite               | 4.07m <sup>2</sup>  |
| Bedroom 2             | 8.68m <sup>2</sup>  |
| Bathroom              | 5.83m <sup>2</sup>  |

Total 67m<sup>2</sup>