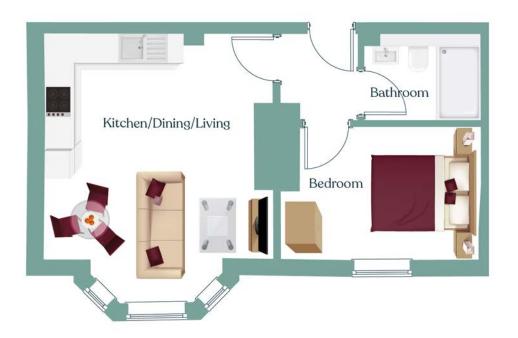

## Apartment 5

Ground Floor

| Kitchen/Dining/Living | 19.85m <sup>2</sup> |
|-----------------------|---------------------|
| Bedroom               | 8.96m <sup>2</sup>  |
| Bathroom              | 3.75m <sup>2</sup>  |

Total 37m<sup>2</sup>

| Kitchen/Dining/Living | 3.67m <sup>2</sup>  |
|-----------------------|---------------------|
| Bedroom 1             | 13.33m <sup>2</sup> |
| Ensuite               | 4.19m <sup>2</sup>  |
| Bedroom 2             | 9.09m <sup>2</sup>  |
| Bathroom              | 6.17m <sup>2</sup>  |