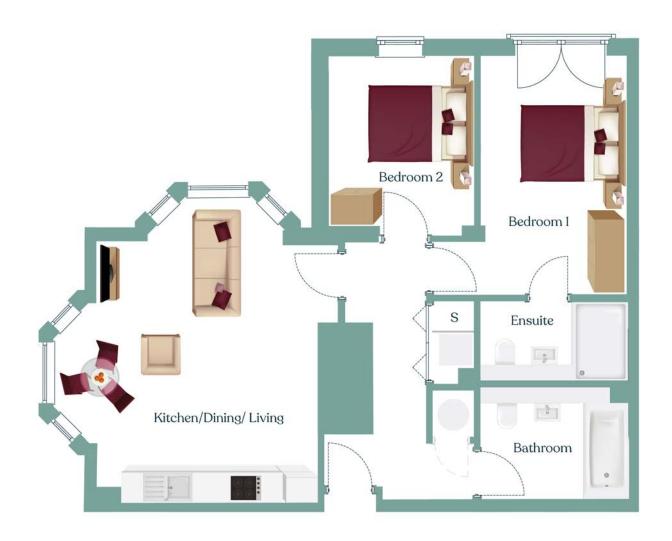

Total 46m<sup>2</sup>

| Lower | Ground | Floor |
|-------|--------|-------|
| LOWEI | Ground | FIOOI |

| Kitchen/Dining/Living | 23.69m <sup>2</sup> |
|-----------------------|---------------------|
| Bedroom 1             | 13.42m <sup>2</sup> |
| Ensuite               | 4.06m²              |
| Bedroom 2             | 8.80m²              |
| Bathroom              | 5.81m <sup>2</sup>  |

Total 69m<sup>2</sup>

| Kitchen/Dining/Living | 21.82m <sup>2</sup> |
|-----------------------|---------------------|
| Bedroom 1             | 13.50m <sup>2</sup> |
| Ensuite               | 4.07m <sup>2</sup>  |
| Bedroom 2             | 8.68m <sup>2</sup>  |
| Bathroom              | 5.83m <sup>2</sup>  |