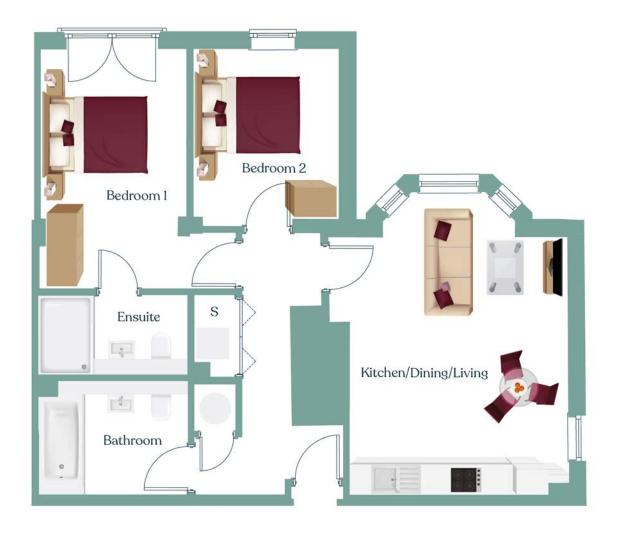

Total 46m<sup>2</sup>

| Lower | Ground | Floor |
|-------|--------|-------|
| LOWEI | Ground | FIOOI |

| Kitchen/Dining/Living | 23.69m <sup>2</sup> |
|-----------------------|---------------------|
| Bedroom 1             | 13.42m <sup>2</sup> |
| Ensuite               | 4.06m²              |
| Bedroom 2             | 8.80m²              |
| Bathroom              | 5.81m <sup>2</sup>  |

Total 69m<sup>2</sup>

| Kitchen/Dining/Living | 21.82m <sup>2</sup> |
|-----------------------|---------------------|
| Bedroom 1             | 13.50m <sup>2</sup> |
| Ensuite               | 4.07m <sup>2</sup>  |
| Bedroom 2             | 8.68m <sup>2</sup>  |
| Bathroom              | 5.83m <sup>2</sup>  |