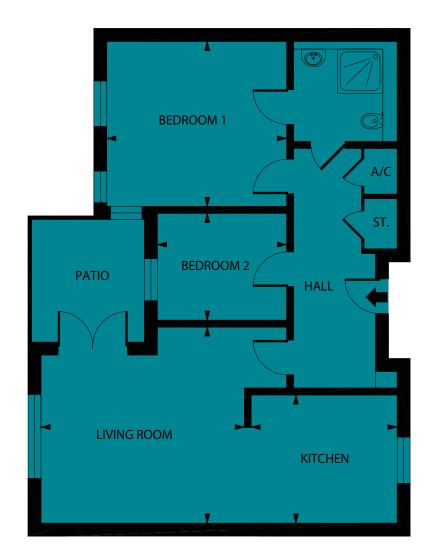

## 2 Bedroom Apartment - Ground Floor

|             | METRIC              | IMPENIAL          |
|-------------|---------------------|-------------------|
| LIVING ROOM | 4.44m x 4.12m (max) | 14'7 x 13'6 (max) |
| KITCHEN     | 3.07m x 2.67m       | 10'1 x 8'9        |
| BEDROOM 1   | 3.87m x 3.59m       | 12'8 x 11'9       |
| BEDROOM 2   | 2.78m x 2.42m       | 9'1 x 7'11        |