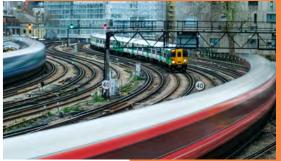

If you're looking to travel via public transport, Tenbury Wells has a number of bus services offering connections to the local towns. If you're looking to travel further afield, you can catch a train from Ludlow Train Station which will bring you into the city of Hereford. From here, you can then travel via Great Western Railway to a number of key cities, including Birmingham, Manchester and London.