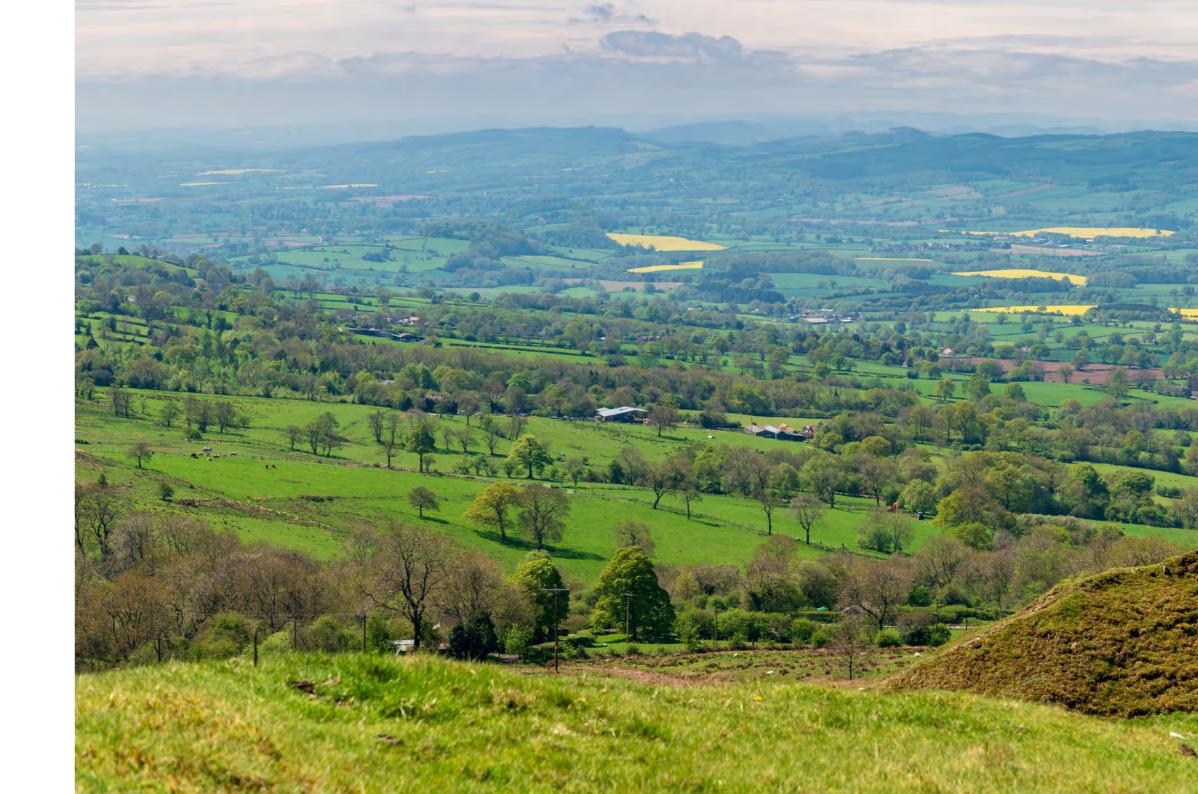

If you fancy a day out in the countryside, Cleehill Summit is less than a 20 minute drive away and offers breathtaking views of the Tenbury Wells and Ludlow areas. From here you can enjoy a number of hiking paths around the Shropshire Hills.