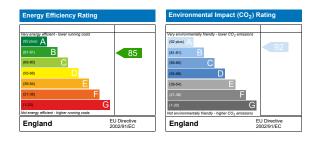

| Environmental Impact (CO <sub>2</sub> ) Rating                                                                      |                            |
|---------------------------------------------------------------------------------------------------------------------|----------------------------|
| Very environmentally hierdy - lower CO <sub>2</sub> emissions<br>(12 plus) A<br>(81-91) B<br>(96-80) C<br>(95-68) D | 94                         |
| (39-54) E<br>(21-38) F<br>(1-20) G<br>Act environmentally friendy - higher CO <sub>2</sub> emissions                |                            |
|                                                                                                                     | EU Directive<br>2002/91/EC |