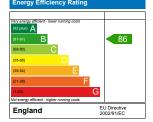

| Environmental Impact (CO <sub>2</sub> )                                     | Rating                     |
|-----------------------------------------------------------------------------|----------------------------|
| Very environmentally friendly - lower CO <sub>2</sub> emissions             |                            |
| (92 plus) A                                                                 | 92                         |
| (81-91) B<br>(69-80) C                                                      |                            |
| (55-68) D                                                                   |                            |
| (39-54)                                                                     |                            |
| (1-20) G<br>Not environmentally friendly - higher CO <sub>2</sub> emissions |                            |
|                                                                             | EU Directive<br>2002/91/EC |
|                                                                             |                            |