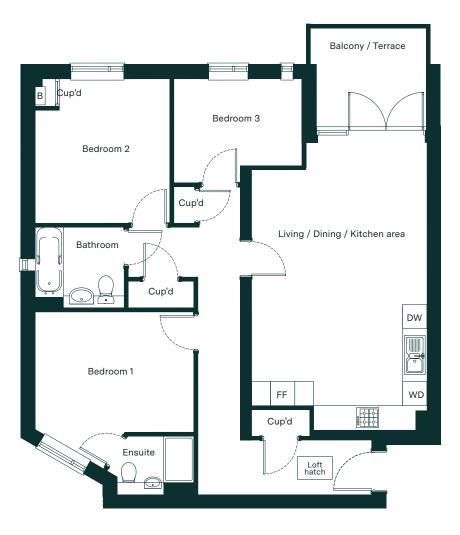

### **Three bed apartment** FLAT 17, 132 PAMPISFORD ROAD, PURLEY

Third Floor

| Total Internal Area            | 90.3 sq m   |
|--------------------------------|-------------|
| Living / Dining / Kitchen area | 7.1m x 4.3m |
| Bedroom 1                      | 3.9m x 2.9m |
| Bedroom 2                      | 3.6m x 3.3m |
| Bedroom 3                      | 2.6m x 3.1m |

| ry environmentally friendly - lowe<br>32 plus) A<br>81-91) B<br>99-80) C | 93           |
|--------------------------------------------------------------------------|--------------|
| 55-68) D<br>39-54)                                                       | E            |
| 21-38)<br>1-20)                                                          | F            |
| ot environmentally friendly - highe<br>England                           | EU Directive |

Cup'd = Cupboard, vB = Boiler, FF = Fridge Freezer, DW = Dish Washer, WD = Washer Dryer

Floor plans shown are indicative only. All room sizes are approximate with maximum dimensions of finished items of furniture. Room layouts may be subject to minor modifications. Furniture, kitchen and bathroom layouts shown are indicative only. Measurement at widest point.

| Total Internal Area            | 72.5 sq m   |
|--------------------------------|-------------|
| Living / Dining / Kitchen area | 8.7m x 4.0m |
| Bedroom 1                      | 4.5m x 2.8m |
| Bedroom 2                      | 4.5m x 2.6m |