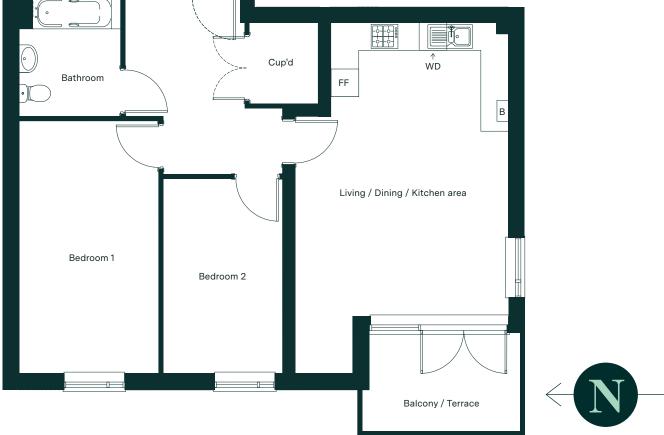

## Two bed apartment First Floor FLAT 9, 132 PAMPISFORD ROAD, PURLEY Balcony / Terrace Bedroom 1 Living / Dining / Kitchen area Ensuite в Bathroom FF WD )ĭ Bedroom 2 Cup'd

### Beam over

| Total Internal Area            | 72.1 sq m   |
|--------------------------------|-------------|
| Living / Dining / Kitchen area | 6.7m x 4.3m |
| Bedroom 1                      | 4.5m x 2.8m |
| Bedroom 2                      | 3.0m x 3.9m |

### **<b> <b> Moat** homes

Cup'd = Cupboard, B = Boiler, FF = Fridge Freezer, WD = Washer Dryer

Floor plans shown are indicative only. All room sizes are approximate with maximum dimensions of finished items of furniture. Room layouts may be subject to minor modifications. Furniture, kitchen and bathroom layouts shown are indicative only". Measurement at widest point.