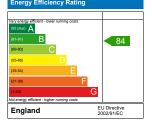

| Total Internal Area            | 70.3 sq m   |
|--------------------------------|-------------|
| Living / Dining / Kitchen area | 6.9m x 4.0m |
| Bedroom 1                      | 3.9m x 3.7m |
| Bedroom 2                      | 3.3m x 3.5m |

 $Cup'd = Cupboard, B = Boiler, FF = Fridge \ Freezer, WD = Washer \ Dryer$ 

Floor plans shown are indicative only. All room sizes are approximate with maximum dimensions of finished items of furniture. Room layouts may be subject to minor modifications. Furniture, kitchen and bathroom layouts shown are indicative only". Measurement at widest point.