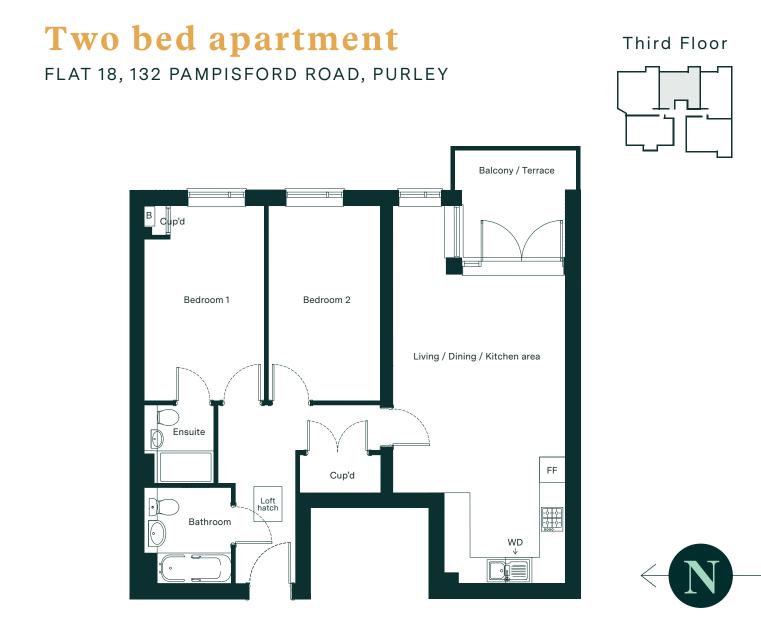

### Two bed apartment Third Floor FLAT 19, 132 PAMPISFORD ROAD, PURLEY Balcony / Terrace Bedroom 1 Living / Dining / Kitchen area Ensuite в Bathroom FF WD )Ì Loft hatch Bedroom 2 Cup'd

| Total Internal Area            | 72.1 sq m   |
|--------------------------------|-------------|
| Living / Dining / Kitchen area | 6.7m x 4.3m |
| Bedroom 1                      | 4.5m x 2.8m |
| Bedroom 2                      | 3.0m x 3.9m |

| ry environmentally friendly - lower   | r CO <sub>2</sub> emissions |
|---------------------------------------|-----------------------------|
| 82 plus) 🛆                            | 93                          |
| (81-91)                               |                             |
| <sup>(69-80)</sup> C                  |                             |
| (55-68)                               |                             |
| (39-54)                               | E                           |
| (21-38)                               | F                           |
| (1-20)                                | G                           |
| lot environmentally friendly - higher | CO2 emissions               |

### **<b> Moat**homes

 $Cup'd = Cupboard, B = Boiler, FF = Fridge \ Freezer, WD = Washer \ Dryer$ 

Floor plans shown are indicative only. All room sizes are approximate with maximum dimensions of finished items of furniture. Room layouts may be subject to minor modifications. Furniture, kitchen and bathroom layouts shown are indicative only". Measurement at widest point.