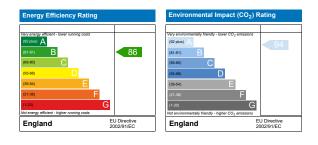

| Environmental Impact (CO <sub>2</sub> )                                     | Rating                     |
|-----------------------------------------------------------------------------|----------------------------|
| Very environmentally friendly - lower CO <sub>2</sub> emissions             |                            |
| (92 plus) A                                                                 | 92                         |
| (81-91) B<br>(69-80) C                                                      |                            |
| (55-68) D                                                                   |                            |
| (39-54)                                                                     |                            |
| (1-20) G<br>Not environmentally friendly - higher CO <sub>2</sub> emissions |                            |
|                                                                             | EU Directive<br>2002/91/EC |
|                                                                             |                            |

| Environmental Impact (CO <sub>2</sub> ) Rating                                                                      |                            |
|---------------------------------------------------------------------------------------------------------------------|----------------------------|
| Very environmentally hierdy - lower CO <sub>2</sub> emissions<br>(12 plus) A<br>(81-91) B<br>(96-80) C<br>(95-68) D | 94                         |
| (39-54) E<br>(21-38) F<br>(1-20) G<br>Act environmentally friendy - higher CO <sub>2</sub> emissions                |                            |
|                                                                                                                     | EU Directive<br>2002/91/EC |