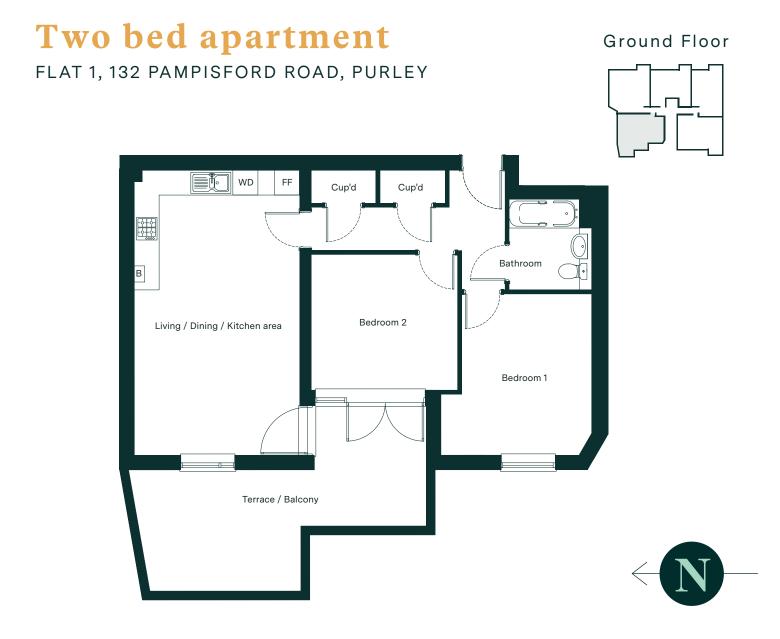

| Total Internal Area            | 70.3 sq m   |
|--------------------------------|-------------|
| Living / Dining / Kitchen area | 6.9m x 4.0m |
| Bedroom 1                      | 3.9m x 3.7m |
| Bedroom 2                      | 3.3m x 3.5m |

 $Cup'd = Cupboard, B = Boiler, FF = Fridge \ Freezer, WD = Washer \ Dryer$ 

Floor plans shown are indicative only. All room sizes are approximate with maximum dimensions of finished items of furniture. Room layouts may be subject to minor modifications. Furniture, kitchen and bathroom layouts shown are indicative only". Measurement at widest point.