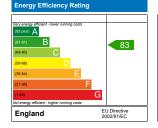

| Environmental Impact (CO <sub>2</sub> )                                     | Rating                     |
|-----------------------------------------------------------------------------|----------------------------|
| Very environmentally friendly - lower CO <sub>2</sub> emissions             |                            |
| (92 plus) A                                                                 | 92                         |
| (81-91) B<br>(69-80) C                                                      |                            |
| (55-68) D                                                                   |                            |
| (39-54)                                                                     |                            |
| (1-20) G<br>Not environmentally friendly - higher CO <sub>2</sub> emissions |                            |
|                                                                             | EU Directive<br>2002/91/EC |
|                                                                             |                            |