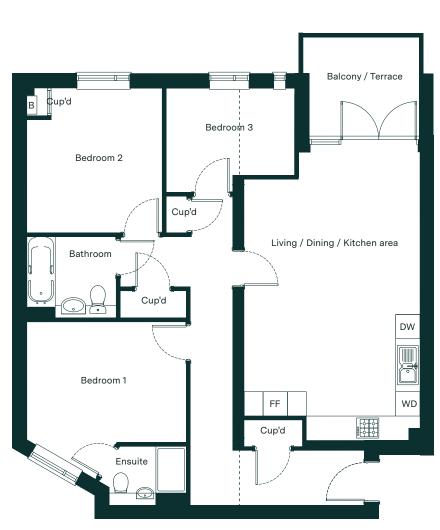

### Three bed apartment

FLAT 2, 132 PAMPISFORD ROAD, PURLEY

Ground Floor

Beam over

| Total Internal Area            | 90.3 sq m   |
|--------------------------------|-------------|
| Living / Dining / Kitchen area | 7.1m x 4.3m |
| Bedroom 1                      | 3.9m x 2.9m |
| Bedroom 2                      | 3.6m x 3.3m |
| Bedroom 3                      | 2.6m x 3.1m |

Cup'd = Cupboard, B = Boiler, FF = Fridge Freezer, DW = Dish Washer, WD = Washer Dryer

Floor plans shown are indicative only. All room sizes are approximate with maximum dimensions of finished items of furniture. Room layouts may be subject to minor modifications. Furniture, kitchen and bathroom layouts shown are indicative only". Measurement at widest point.