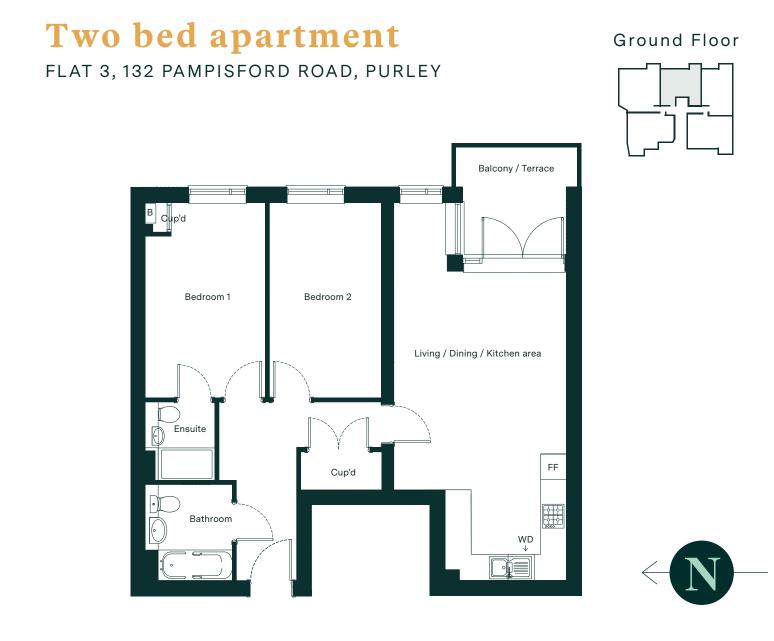

| Total Internal Area            | 70.3 sq m   |
|--------------------------------|-------------|
| Living / Dining / Kitchen area | 6.9m x 4.0m |
| Bedroom 1                      | 3.9m x 3.7m |
| Bedroom 2                      | 3.3m x 3.5m |

 $Cup'd = Cupboard, B = Boiler, FF = Fridge \ Freezer, WD = Washer \ Dryer$ 

Floor plans shown are indicative only. All room sizes are approximate with maximum dimensions of finished items of furniture. Room layouts may be subject to minor modifications. Furniture, kitchen and bathroom layouts shown are indicative only". Measurement at widest point.