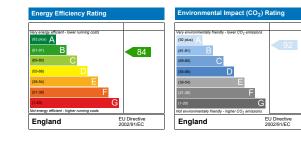

| ry environmentally friendly - lowe<br>32 plus) A<br>81-91) B<br>99-80) C | 93           |
|--------------------------------------------------------------------------|--------------|
| 55-68) D<br>39-54)                                                       | E            |
| 21-38)<br>1-20)                                                          | F            |
| ot environmentally friendly - highe<br>England                           | EU Directive |