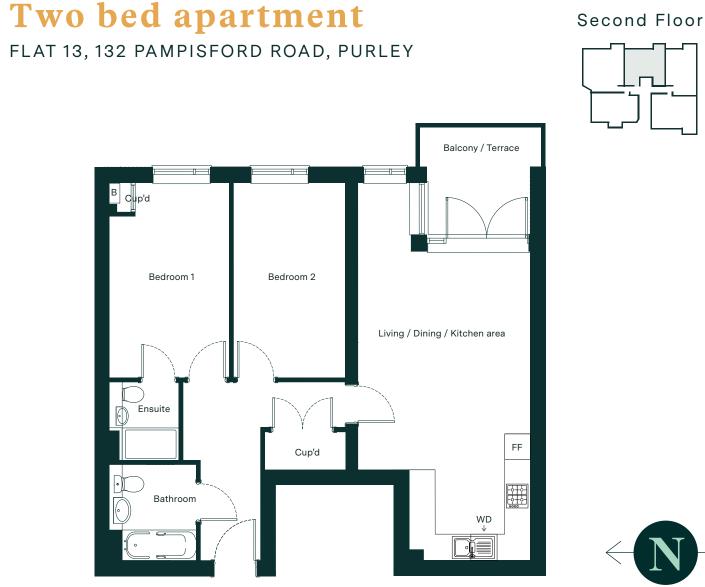

### Two bed apartment Second Floor FLAT 11, 132 PAMPISFORD ROAD, PURLEY Ī. WD FF Cup'd Cup'd -0-0-Bathroom в Ш Living / Dining / Kitchen area Bedroom 2 Bedroom 1 Balcony / Terrace

| Total Internal Area            | 70.3 sq m   |
|--------------------------------|-------------|
| Living / Dining / Kitchen area | 6.9m x 4.0m |
| Bedroom 1                      | 3.9m x 3.7m |
| Bedroom 2                      | 3.3m x 3.5m |

 $Cup'd = Cupboard, B = Boiler, FF = Fridge \ Freezer, WD = Washer \ Dryer$ 

Floor plans shown are indicative only. All room sizes are approximate with maximum dimensions of finished items of furniture. Room layouts may be subject to minor modifications. Furniture, kitchen and bathroom layouts shown are indicative only". Measurement at widest point.