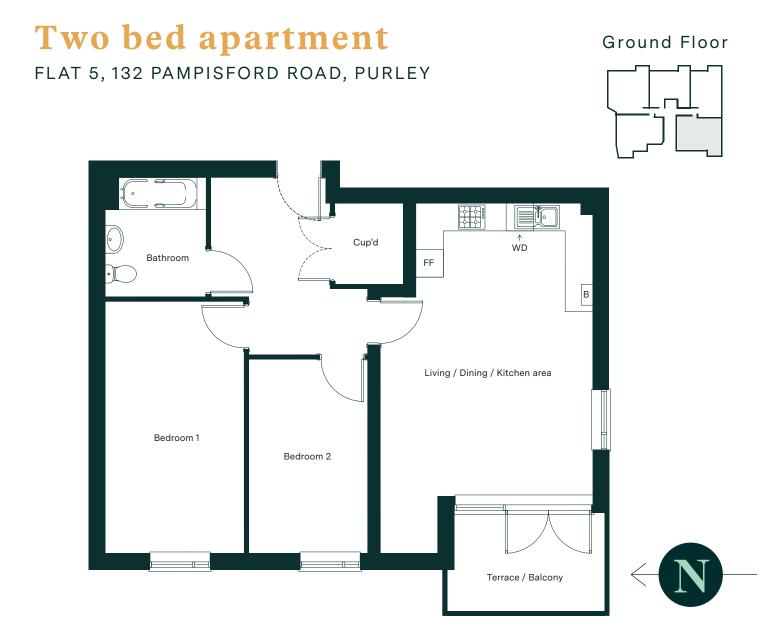

| Total Internal Area            | 70.3 sq m   |
|--------------------------------|-------------|
| Living / Dining / Kitchen area | 6.9m x 4.0m |
| Bedroom 1                      | 3.9m x 3.7m |
| Bedroom 2                      | 3.3m x 3.5m |

 $Cup'd = Cupboard, B = Boiler, FF = Fridge \ Freezer, WD = Washer \ Dryer$ 

Floor plans shown are indicative only. All room sizes are approximate with maximum dimensions of finished items of furniture. Room layouts may be subject to minor modifications. Furniture, kitchen and bathroom layouts shown are indicative only". Measurement at widest point.