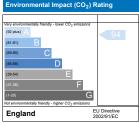

| Environmental Impact (CO <sub>2</sub> ) Rating                                                                      |                            |
|---------------------------------------------------------------------------------------------------------------------|----------------------------|
| Very environmentally hierdy - lower CO <sub>2</sub> emissions<br>(12 plus) A<br>(81-91) B<br>(96-80) C<br>(95-68) D | 94                         |
| (39-54) E<br>(21-38) F<br>(1-20) G<br>Act environmentally friendy - higher CO <sub>2</sub> emissions                |                            |
|                                                                                                                     | EU Directive<br>2002/91/EC |