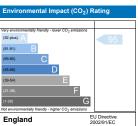

| ry environmentally friendly - lowe<br>32 plus) A<br>81-91) B<br>99-80) C | 93           |
|--------------------------------------------------------------------------|--------------|
| 55-68) D<br>39-54)                                                       | E            |
| 21-38)<br>1-20)                                                          | F            |
| ot environmentally friendly - highe<br>England                           | EU Directive |