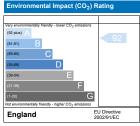

| Environmental Impact (CO <sub>2</sub> ) Rating                                                                      |                            |
|---------------------------------------------------------------------------------------------------------------------|----------------------------|
| Very environmentally hierdy - lower CO <sub>2</sub> emissions<br>(12 plus) A<br>(81-91) B<br>(96-80) C<br>(95-68) D | 94                         |
| (39-54) E<br>(21-38) F<br>(1-20) G<br>Act environmentally friendy - higher CO <sub>2</sub> emissions                |                            |
|                                                                                                                     | EU Directive<br>2002/91/EC |