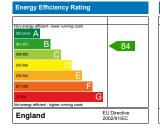

| ry environmentally friendly - lowe<br>32 plus) A<br>81-91) B<br>99-80) C | 93           |
|--------------------------------------------------------------------------|--------------|
| 55-68) D<br>39-54)                                                       | E            |
| 21-38)<br>1-20)                                                          | F            |
| ot environmentally friendly - highe<br>England                           | EU Directive |