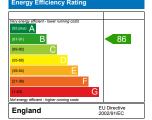

| Environmental Impact (CO <sub>2</sub> ) Rating                                                                      |                            |
|---------------------------------------------------------------------------------------------------------------------|----------------------------|
| Very environmentally hierdy - lower CO <sub>2</sub> emissions<br>(12 plus) A<br>(81-91) B<br>(96-80) C<br>(95-68) D | 94                         |
| (39-54) E<br>(21-38) F<br>(1-20) G<br>Act environmentally friendy - higher CO <sub>2</sub> emissions                |                            |
|                                                                                                                     | EU Directive<br>2002/91/EC |