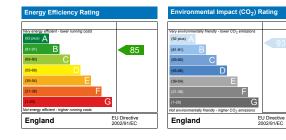

| Environmental Impact (CO <sub>2</sub> ) Rating                                                                      |                            |
|---------------------------------------------------------------------------------------------------------------------|----------------------------|
| Very environmentally hierdy - lower CO <sub>2</sub> emissions<br>(12 plus) A<br>(81-91) B<br>(96-80) C<br>(95-68) D | 94                         |
| (39-54) E<br>(21-38) F<br>(1-20) G<br>Act environmentally friendy - higher CO <sub>2</sub> emissions                |                            |
|                                                                                                                     | EU Directive<br>2002/91/EC |