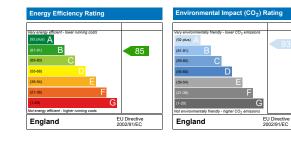

| ry environmentally friendly - lowe<br>32 plus) A<br>81-91) B<br>99-80) C | 93           |
|--------------------------------------------------------------------------|--------------|
| 55-68) D<br>39-54)                                                       | E            |
| 21-38)<br>1-20)                                                          | F            |
| ot environmentally friendly - highe<br>England                           | EU Directive |

| ry environmentally friendly - lower   | r CO <sub>2</sub> emissions |
|---------------------------------------|-----------------------------|
| 82 plus) 🛆                            | 93                          |
| (81-91)                               |                             |
| <sup>(69-80)</sup> C                  |                             |
| (55-68)                               |                             |
| (39-54)                               | E                           |
| (21-38)                               | F                           |
| (1-20)                                | G                           |
| lot environmentally friendly - higher | CO2 emissions               |