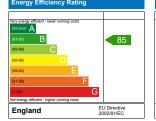

| ry environmentally friendly - lowe<br>32 plus) A<br>81-91) B<br>99-80) C | 93           |
|--------------------------------------------------------------------------|--------------|
| 55-68) D<br>39-54)                                                       | E            |
| 21-38)<br>1-20)                                                          | F            |
| ot environmentally friendly - highe<br>England                           | EU Directive |