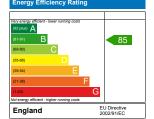

| ry environmentally friendly - lower   | r CO <sub>2</sub> emissions |
|---------------------------------------|-----------------------------|
| 82 plus) 🛆                            | 93                          |
| (81-91)                               |                             |
| <sup>(69-80)</sup> C                  |                             |
| (55-68)                               |                             |
| (39-54)                               | E                           |
| (21-38)                               | F                           |
| (1-20)                                | G                           |
| lot environmentally friendly - higher | CO2 emissions               |