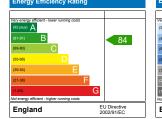

| ry environmentally friendly - lowe<br>32 plus) A<br>81-91) B<br>99-80) C | 93           |
|--------------------------------------------------------------------------|--------------|
| 55-68) D<br>39-54)                                                       | E            |
| 21-38)<br>1-20)                                                          | F            |
| ot environmentally friendly - highe<br>England                           | EU Directive |