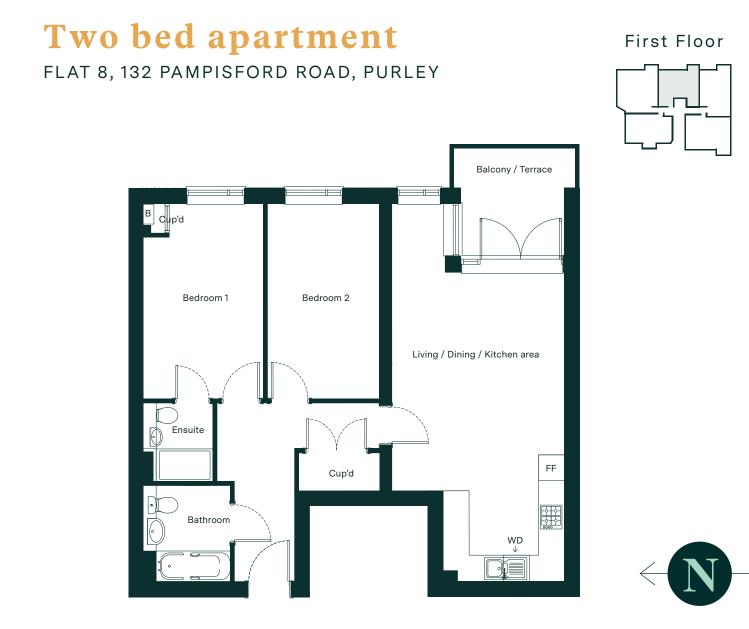

## Two bed apartment First Floor FLAT 9, 132 PAMPISFORD ROAD, PURLEY Balcony / Terrace Bedroom 1 Living / Dining / Kitchen area Ensuite в Bathroom FF WD )ĭ Bedroom 2 Cup'd

### Beam over

| Total Internal Area            | 72.1 sq m   |
|--------------------------------|-------------|
| Living / Dining / Kitchen area | 6.7m x 4.3m |
| Bedroom 1                      | 4.5m x 2.8m |
| Bedroom 2                      | 3.0m x 3.9m |

### **<b> <b> Moat** homes

Cup'd = Cupboard, B = Boiler, FF = Fridge Freezer, WD = Washer Dryer

Floor plans shown are indicative only. All room sizes are approximate with maximum dimensions of finished items of furniture. Room layouts may be subject to minor modifications. Furniture, kitchen and bathroom layouts shown are indicative only". Measurement at widest point.