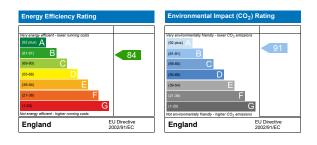

| Total Internal Area            | 70.3 sq m   |
|--------------------------------|-------------|
| Living / Dining / Kitchen area | 6.9m x 4.0m |
| Bedroom 1                      | 3.9m x 3.7m |
| Bedroom 2                      | 3.3m x 3.5m |

 $Cup'd = Cupboard, B = Boiler, FF = Fridge \ Freezer, WD = Washer \ Dryer$ 

Floor plans shown are indicative only. All room sizes are approximate with maximum dimensions of finished items of furniture. Room layouts may be subject to minor modifications. Furniture, kitchen and bathroom layouts shown are indicative only". Measurement at widest point.