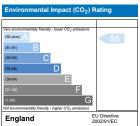

| Environmental Impact (CO <sub>2</sub> ) Rating                                                                      |                            |
|---------------------------------------------------------------------------------------------------------------------|----------------------------|
| Very environmentally hierdy - lower CO <sub>2</sub> emissions<br>(12 plus) A<br>(81-91) B<br>(96-80) C<br>(95-68) D | 94                         |
| (39-54) E<br>(21-38) F<br>(1-20) G<br>Act environmentally friendy - higher CO <sub>2</sub> emissions                |                            |
|                                                                                                                     | EU Directive<br>2002/91/EC |