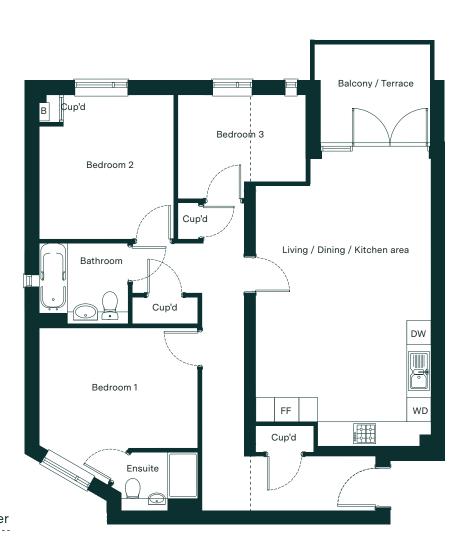

### Two bed apartment First Floor FLAT 6, 132 PAMPISFORD ROAD, PURLEY **1** WD FF Cup'd Cup'd Bathroom в Living / Dining / Kitchen area Bedroom 2 Bedroom 1 Balcony / Terrace

| Total Internal Area            | 70.3 sq m   |
|--------------------------------|-------------|
| Living / Dining / Kitchen area | 6.9m x 4.0m |
| Bedroom 1                      | 3.9m x 3.7m |
| Bedroom 2                      | 3.3m x 3.5m |

 $Cup'd = Cupboard, B = Boiler, FF = Fridge \ Freezer, WD = Washer \ Dryer$ 

Floor plans shown are indicative only. All room sizes are approximate with maximum dimensions of finished items of furniture. Room layouts may be subject to minor modifications. Furniture, kitchen and bathroom layouts shown are indicative only". Measurement at widest point.