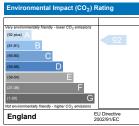

| Total Internal Area            | 70.3 sq m   |
|--------------------------------|-------------|
| Living / Dining / Kitchen area | 6.9m x 4.0m |
| Bedroom 1                      | 3.9m x 3.7m |
| Bedroom 2                      | 3.3m x 3.5m |

 $Cup'd = Cupboard, B = Boiler, FF = Fridge \ Freezer, WD = Washer \ Dryer$ 

Floor plans shown are indicative only. All room sizes are approximate with maximum dimensions of finished items of furniture. Room layouts may be subject to minor modifications. Furniture, kitchen and bathroom layouts shown are indicative only". Measurement at widest point.