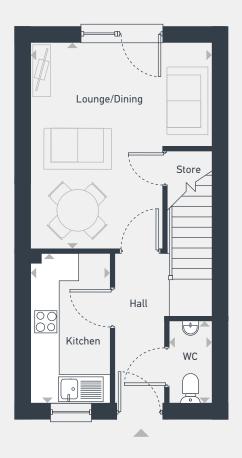

## The Milford 2 bedroom house

Plots 96 & 97 — semi-detached Plot 97 — handed 63.4 sq m / 682 sq ft

FIRST FLOOR

| DIMENSIONS    | m             | ft             |
|---------------|---------------|----------------|
| Lounge/Dining | 4.57m x 3.99m | 15'0" x 13'1"  |
| Kitchen       | 3.32m x 1.77m | 10'11" x 5'10" |