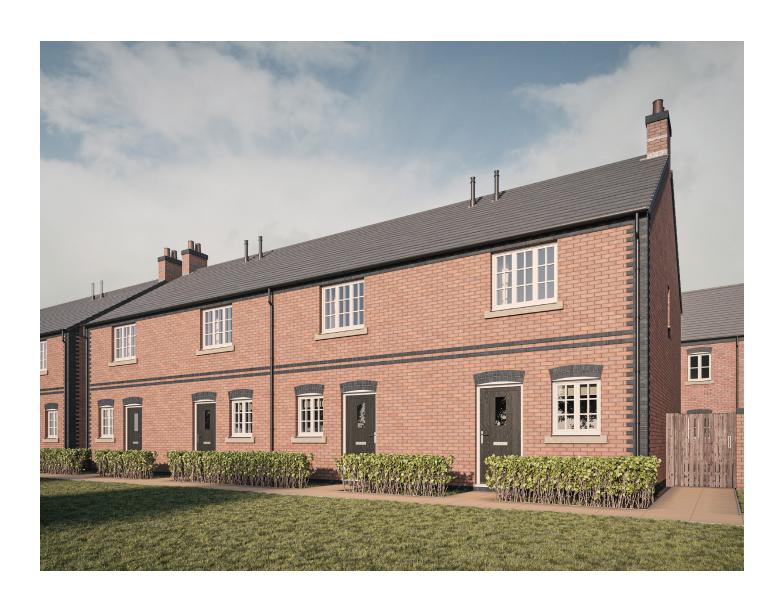

## Flagshaw Pastures

## The Milford 2 bedroom house

Plots 96 & 97 — semi-detached Plot 97 — handed 63.4 sq m / 682 sq ft

FIRST FLOOR

| DIMENSIONS    | m             | ft             |
|---------------|---------------|----------------|
| Lounge/Dining | 4.57m x 3.99m | 15'0" x 13'1"  |
| Kitchen       | 3.32m x 1.77m | 10'11" x 5'10" |