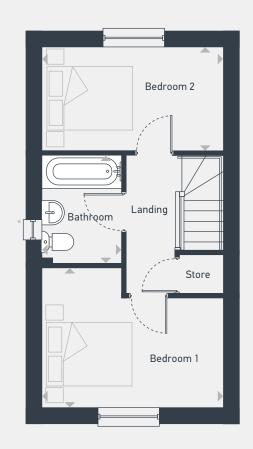

| DIMENSIONS | m             | ft            |
|------------|---------------|---------------|
| Bedroom 1  | 3.99m x 3.08m | 13'1" x 10'1" |
| Bedroom 2  | 3.99m x 2.31m | 13'1" x 7'7"  |
| Bathroom   | 2.43m x 1.74m | 7'11" x 5'8"  |