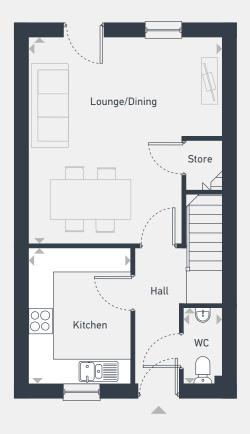

## The Rosliston 3 bedroom house

Plots 83, 84, 85 & 86 — semi-detached Plots 84 & 86 — handed 83.5 sq m / 898 sq ft

Bedroom 2

Landing

Bedroom 1

Bathroom

**GROUND FLOOR** 

FIRST FLOOR

| DIMENSIONS    | m             | ft             |
|---------------|---------------|----------------|
| Lounge/Dining | 5.16m x 4.84m | 16'11" x 13'1" |
| Kitchen       | 3.40m x 2.57m | 11'2" x 8'5"   |