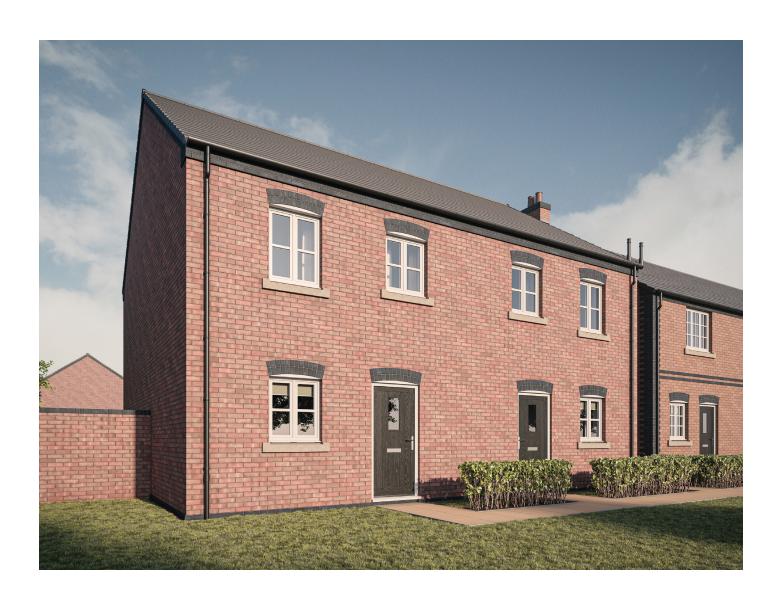

## The Rosliston 3 bedroom house

Plots 83, 84, 85 & 86 — semi-detached Plots 84 & 86 — handed 83.5 sq m / 898 sq ft

Bedroom 2

Landing

Bedroom 1

Bathroom

**GROUND FLOOR** 

FIRST FLOOR