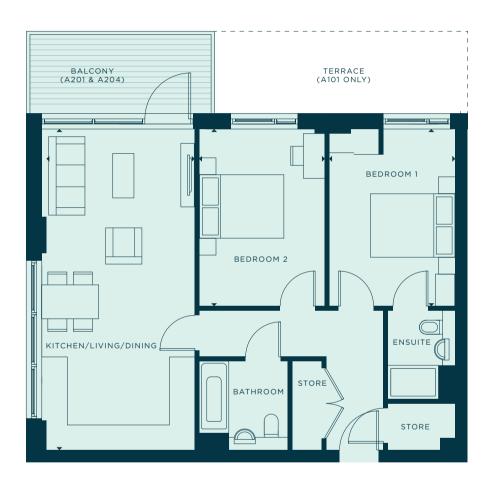

## **APARTMENT A101, A201, A204\*** TWO BEDROOM FIRST AND SECOND FLOOR

TERRACE: APARTMENT A101 BALCONY: APARTMENTS A201, A204

| otal area             | 74.0 sq m     | 797.0 sq ft   |                   |          |
|-----------------------|---------------|---------------|-------------------|----------|
| Kitchen/Living/Dining | 3.61m × 7.57m | 11'8" × 24'8" | A101<br>A201 A202 | A203 A20 |
| edroom One            | 2.97m x 4.17m | 9'7" x 13'6"  |                   |          |
| edroom Two            | 2.97m x 4.17m | 9'7" x 13'6"  | A205 A206         | A207 A20 |