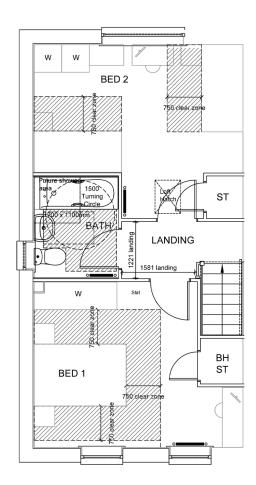

#### First floor

#### **Bedroom 1**

3.48 x 4.60 m

#### **Bedroom 2**

4.60 x 2.96 m

## **Bathroom**

2.18 x 1.86 m

Total floor area 78.2m<sup>2</sup>

(Approximate dimensions)

<sup>\*</sup>Window may be omitted on certain plots. Speak to sales officer for details.

Abbreviations: AS - As shown on floor plan / OPP - opposite hand to floor plan. All images used are for Illustration purposes.