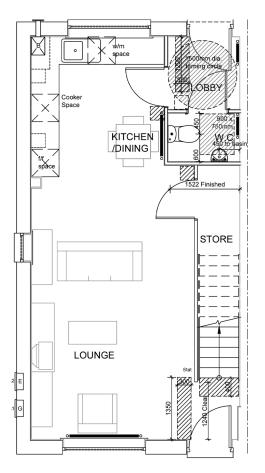

## Ground floor

#### Lounge

4.67 x 3.59 m

#### Kitchen/ dining

2.92 x 4.75 m