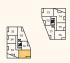

## TYPE 17

## 2 BEDROOM APARTMENTS

| Floor | Plot No |  |
|-------|---------|--|
| 1     | 4*, 5   |  |
| 2     | 11*, 12 |  |
| 3     | 18*, 19 |  |
| 4     | 25*, 26 |  |
| 5     | 32*     |  |
| 6     | 38*     |  |
|       |         |  |

## KITCHEN/LIVING/

| DINING AREA | 5.90m × 4.60m | 19'4" × 15'1"  |
|-------------|---------------|----------------|
| BEDROOM 1   | 4.00m × 3.30m | 13'1" × 10'10" |
| BEDROOM 2   | 4.00m × 3.00m | 13'1" × 9'10"  |
| TOTAL AREA  | 72.6 sq. m.   | 782.64 sq. ft. |

## Floorplan Key

D - Dishwasher FF - Fridge Freezer HWC - Hot Water Cylinder -- Wardrobe shown for indicative purpose

2nd floor

4th floor

5th floor

6th floor

Guinness Homes is part of The Guinness Partnership Ltd. Registered office is at 30 Brock Street, Regent's Place, London, NW1 3FG.