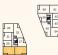

## TYPE 17

## 2 BEDROOM APARTMENTS

| Floor | Plot No |  |
|-------|---------|--|
| 1     | 4*, 5   |  |
| 2     | 11*, 12 |  |
| 3     | 18*, 19 |  |
| 4     | 25*, 26 |  |
| 5     | 32*     |  |
| 6     | 38*     |  |
|       |         |  |

## KITCHEN/LIVING/

| DINING AREA | 5.90m × 4.60m | 19'4" × 15'1"  |
|-------------|---------------|----------------|
| BEDROOM 1   | 4.00m × 3.30m | 13'1" × 10'10" |
| BEDROOM 2   | 4.00m × 3.00m | 13'1" × 9'10"  |
| TOTAL AREA  | 72.6 sq. m.   | 782.64 sq. ft. |

## Floorplan Key

D - Dishwasher FF - Fridge Freezer HWC - Hot Water Cylinder -- Wardrobe shown for indicative purpose

2nd floor

4th floor

5th floor

6th floor

Guinness Homes is part of The Guinness Partnership Ltd. Registered office is at 30 Brock Street, Regent's Place, London, NW1 3FG.