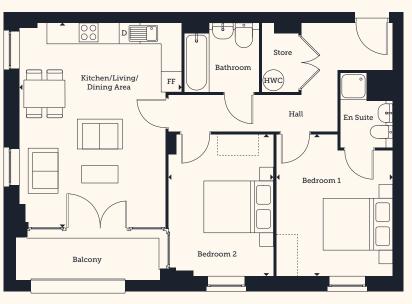

## TYPE 17

## 2 BEDROOM APARTMENTS

| Floor | Plot No |  |
|-------|---------|--|
| 1     | 4*, 5   |  |
| 2     | 11*, 12 |  |
| 3     | 18*, 19 |  |
| 4     | 25*, 26 |  |
| 5     | 32*     |  |
| 6     | 38*     |  |
|       |         |  |

## KITCHEN/LIVING/

| DINING AREA | 5.90m × 4.60m | 19'4" × 15'1"  |
|-------------|---------------|----------------|
| BEDROOM 1   | 4.00m × 3.30m | 13'1" × 10'10" |
| BEDROOM 2   | 4.00m × 3.00m | 13'1" × 9'10"  |
| TOTAL AREA  | 72.6 sq. m.   | 782.64 sq. ft. |

## Floorplan Key

D - Dishwasher FF - Fridge Freezer HWC - Hot Water Cylinder -- Wardrobe shown for indicative purpose

2nd floor

4th floor

5th floor

6th floor

Guinness Homes is part of The Guinness Partnership Ltd. Registered office is at 30 Brock Street, Regent's Place, London, NW1 3FG.