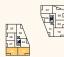

## TYPE 17

## 2 BEDROOM APARTMENTS

| Floor | Plot No |  |
|-------|---------|--|
| 1     | 4*, 5   |  |
| 2     | 11*, 12 |  |
| 3     | 18*, 19 |  |
| 4     | 25*, 26 |  |
| 5     | 32*     |  |
| 6     | 38*     |  |
|       |         |  |

## KITCHEN/LIVING/

| DINING AREA | 5.90m × 4.60m | 19'4" × 15'1"  |
|-------------|---------------|----------------|
| BEDROOM 1   | 4.00m × 3.30m | 13'1" × 10'10" |
| BEDROOM 2   | 4.00m × 3.00m | 13'1" × 9'10"  |
| TOTAL AREA  | 72.6 sq. m.   | 782.64 sq. ft. |

## Floorplan Key

D - Dishwasher FF - Fridge Freezer HWC - Hot Water Cylinder -- Wardrobe shown for indicative purpose

2nd floor

4th floor

5th floor

6th floor

Guinness Homes is part of The Guinness Partnership Ltd. Registered office is at 30 Brock Street, Regent's Place, London, NW1 3FG.