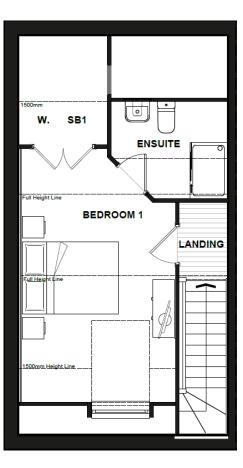

## Second floor

#### **Bedroom 1**

5.30 x 3.21 m

### **En-Suite**

2.44 x 2.02 m