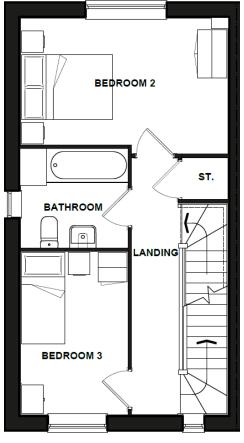

## First floor

#### **Bedroom 2**

2.83 x 4.32 m

#### **Bedroom 3**

3.40 x 2.24 m

#### **Bathroom**

2.26 x 2.07