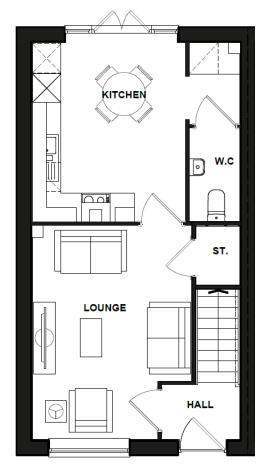

## Ground floor

#### Lounge

4.46 x 3.31 m

## **Kitchen / Dining**

3.73 x 3.19 m

#### WC

1.96 x 1.05 m