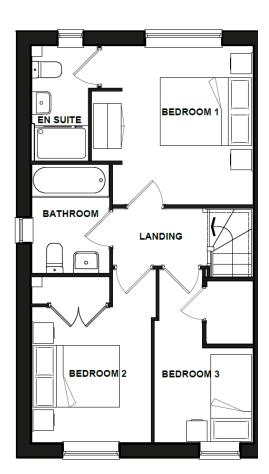

## First floor

#### Bedroom 1 Bedroom 3

 $3.47 \times 3.31 \text{ m}$   $3.79 \times 2.15 \text{ m}$ 

#### **En-Suite**

# Bathroom

2.53 x 1.26 m

2.38 x 1.72 m

#### Bedroom 2

3.63 x 2.71 m