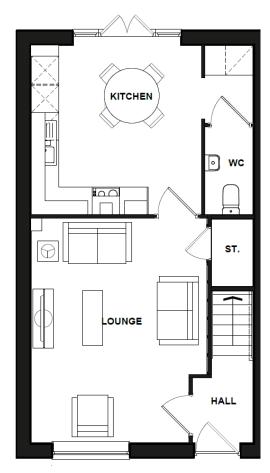

## Ground floor

## Lounge

4.91 x 3.85 m

# **Kitchen / Dining**

3.71 x 3.69 m

#### WC

1.91 x 1.05 m