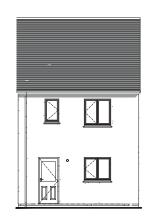

#### Total floor area 79.4m<sup>2</sup>

(Approximate dimensions)

This property is an M42, which means this property is suitable to be adapted

Rear

<sup>\*</sup>Window may be omitted on certain plots. Speak to sales officer for details.