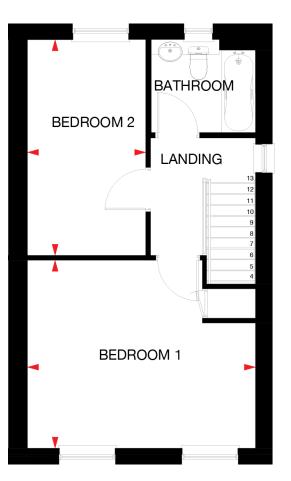

#### First floor

#### **Bedroom 1**

4.70 x 3.87 m

#### Bedroom 2

2.43 x 4.45 m