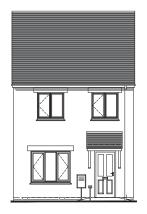

# The Henry

## 2 Bedroom home

Semi detached plots 65, 66 (AS) 115, 116 (OPP)

Front

Ground floor

First floor

Disclaimer: These and the dimensions given for this house type and individual properties may differ. Please check with your sales officer in respect of individual properties. We give maximum dimensions within each room which includes areas of fixtures and fittings. These dimension should not be used for carpet or flooring sizes, appliances spaces or items of furniture. All images, photographs are not intended to be relied upon to form part of, any contract unless specifically incorporated in writing into the contract.