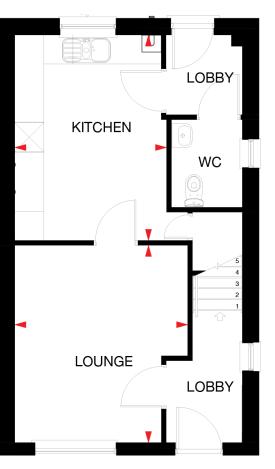

# The Henry

## 2 Bedroom home

Semi detached plots 65, 66 (AS) 115, 116 (OPP)



Front



Ground floor





First floor

Disclaimer: These and the dimensions given for this house type and individual properties may differ. Please check with your sales officer in respect of individual properties. We give maximum dimensions within each room which includes areas of fixtures and fittings. These dimension should not be used for carpet or flooring sizes, appliances spaces or items of furniture. All images, photographs are not intended to be relied upon to form part of, any contract unless specifically incorporated in writing into the contract.

## Ground floor

#### Lounge

3.57 x 4.08 m

## Kitchen/ dining

3.13 x 4.25 m

#### First floor

#### **Bedroom 1**

4.70 x 3.87 m

#### Bedroom 2

2.43 x 4.45 m

#### Total floor area 79.4m<sup>2</sup>

(Approximate dimensions)

This property is an M42, wh