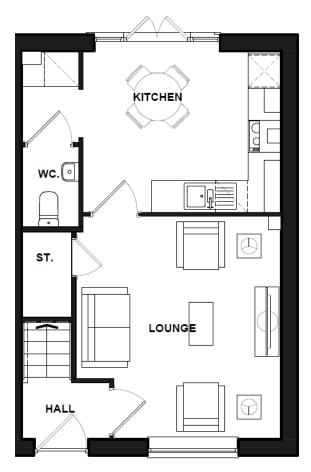

# Ground floor

# Lounge

4.16 x 3.12 m

# **Kitchen / Dining**

3.70 x 3.00 m

#### WC

1.50 x 1.05 m