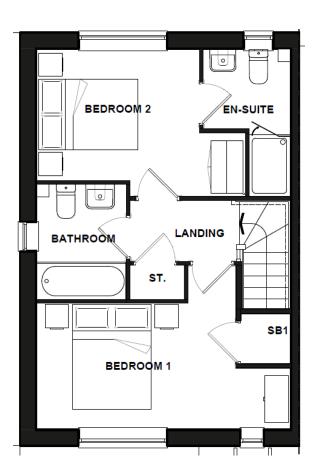

# First floor

#### **Bedroom 1**

4.82 x 3.09 m

#### **En-Suite**

2.88 x 1.68 m

## **Bedroom 2**

3.95 x 2.50 m

#### **Bathroom**

2.19 x 1.72 m