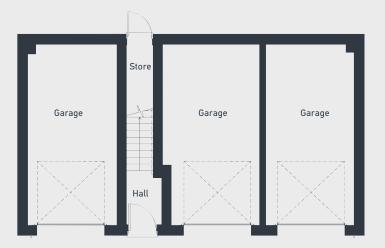

Plots 75, 76

## The Charlwood 2 bedroom home

75 sq m / 803 sq ft

## FIRST FLOOR

| x 4.21m 20'0" x 13'10" |
|------------------------|
| x 3.48m 15'10" x 11'5" |
| x 3.12m 15'10" x 10'3" |
| : 1.95m 6'11" x 6'4"   |
|                        |

01837 380 037 | placesforpeople.co.uk/whistle-wood-bordon Station Road, Bordon, Hampshire, GU35 0LG