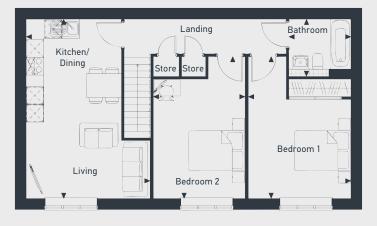

Plots 75, 76

## The Charlwood 2 bedroom home

75 sq m / 803 sq ft

## FIRST FLOOR

| x 4.21m 20'0" x 13'10" |
|------------------------|
| x 3.48m 15'10" x 11'5" |
| x 3.12m 15'10" x 10'3" |
| : 1.95m 6'11" x 6'4"   |
|                        |

01837 380 037 | placesforpeople.co.uk/whistle-wood-bordon Station Road, Bordon, Hampshire, GU35 0LG