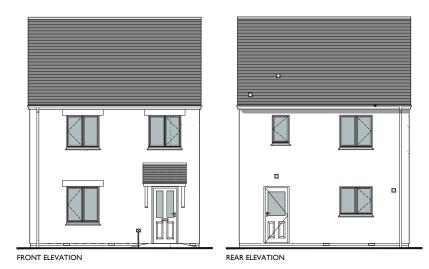

GROUND FLOOR PLAN

FIRST FLOOR PLAN

Total floor area 93.2m<sup>2</sup>

Layouts show approximate dimensions and measurements only. Windows may be omitted on certain plots and elevation treatments may differ. Bathroom and kitchen layouts may change. Ceiling heights may vary. Please speak to the Sales Officer for details on individual plots.