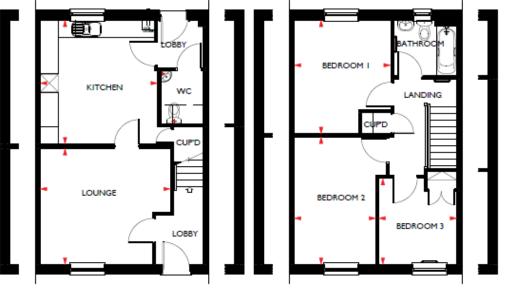

## Laity M42 3 Bedroom Home

57, 58, 59, 60 (OPP)

|                | Ground Floor   |                        |
|----------------|----------------|------------------------|
| Lounge         | 4435 x 3971 mm | 14' 7" x 13' 0"        |
| Kitchen Dining | 3998 x 4250 mm | 13' 1" x 13' 11"       |
| First Floor    |                |                        |
| Master Bedroom | 3298 x 3915mm  | 10' 10" x 12' 10"      |
| Bedroom 2      | 2791 x 4368mm  | 8' 0" x 14' 7"         |
| Bedroom 3      | 2672 x 2944 mm | 8' 9" x 9' 8"          |
|                |                | Total floor area 93 2m |

GROUND FLOOR PLAN

FIRST FLOOR PLAN

Total floor area 93.2m<sup>2</sup>

Layouts show approximate dimensions and measurements only. Windows may be omitted on certain plots and elevation treatments may differ. Bathroom and kitchen layouts may change. Ceiling heights may vary. Please speak to the Sales Officer for details on individual plots.