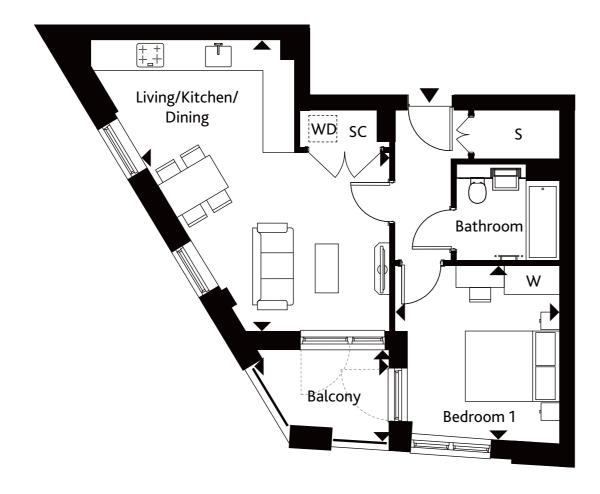

## **APARTMENT 602**

BANKSIDE 6TH FLOOR

| Living/Kitchen/Dining | 6.19m x 5.27m | 20'3" x 17'3" |
|-----------------------|---------------|---------------|
| Bedroom 1             | 3.71m x 3.50m | 12'2" x 11'5" |
| Balcony               | 2.89m x 1.99m | 9'5" x 6'6"   |

Ceiling heights may vary with areas below 2.3 meters, please speak to a member of the sales team for more information.

Floorplans shown for Square Roots Lewisham are for approximate measurements only. Exact layouts and sizes may vary. All measurements may vary within a tolerance of +/-50mm. The dimensions are not intended to be used for carpet sizes, appliance sizes or items of furniture. Furniture layouts are indicative only. Kitchen layout indicative only. Please ask Sales Consultant for further information.