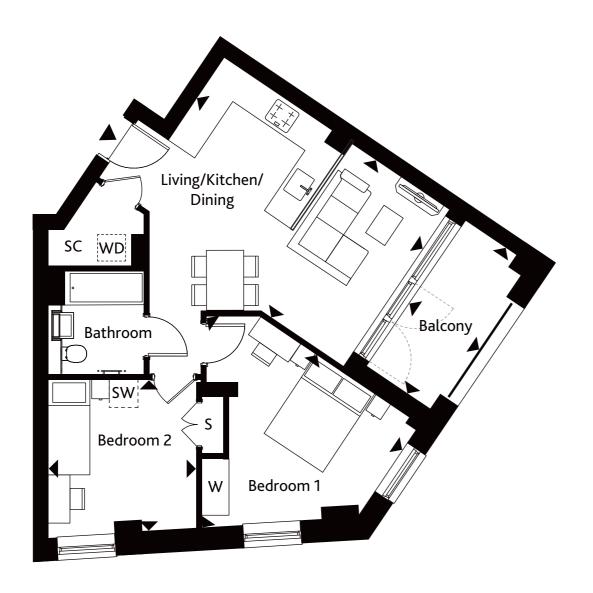

## **APARTMENT 206**

BANKSIDE 2ND FLOOR

| Living/Kitchen/Dining | 5.78m x 4.02m | 18'11" x 13'2" |
|-----------------------|---------------|----------------|
| Bedroom 1             | 4.99m x 4.39m | 16'4" x 14'5"  |
| Bedroom 2             | 3.20m x 3.16m | 10'6" x 10'4"  |
| Balcony               | 3.67m x 1.78m | 12'0" x 5'10"  |

Ceiling heights may vary with areas below 2.3 meters, please speak to a member of the sales team for more information.

Floorplans shown for Square Roots Lewisham are for approximate measurements only. Exact layouts and sizes may vary. All measurements may vary within a tolerance of +/-50mm. The dimensions are not intended to be used for carpet sizes, appliance sizes or items of furniture. Furniture layouts are indicative only. Kitchen layout indicative only. Please ask Sales Consultant for further information.