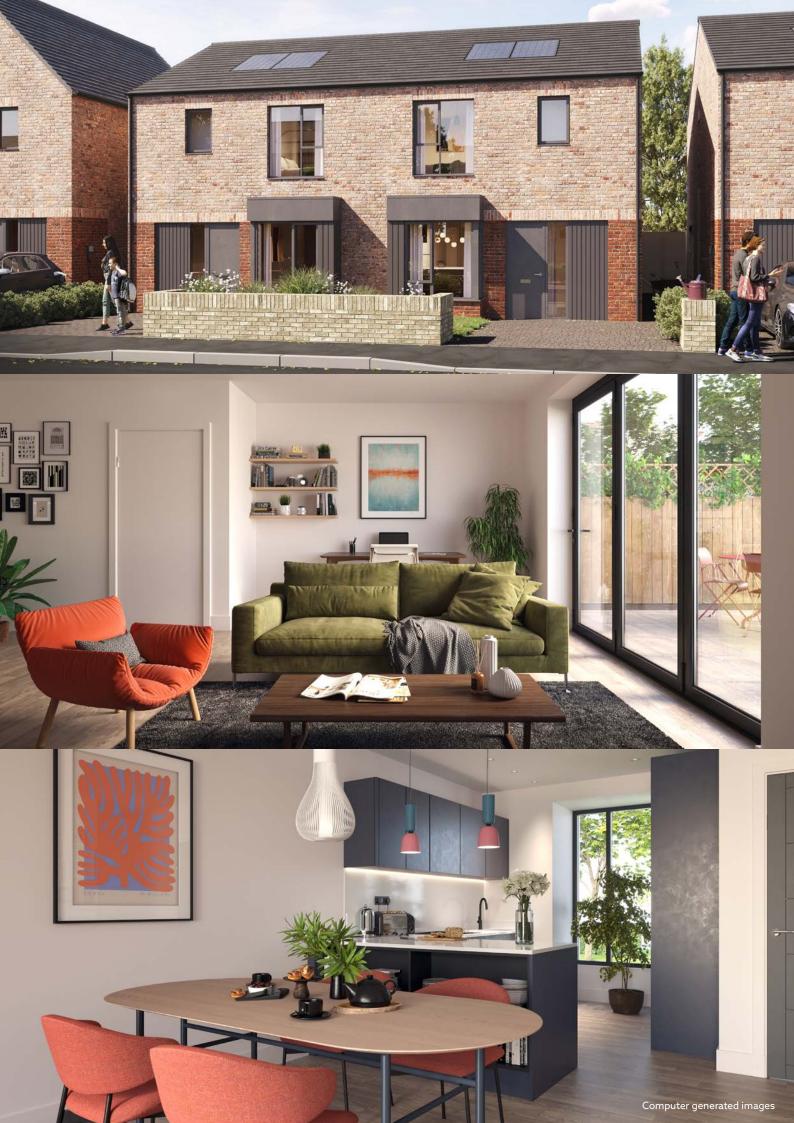

### Kitchen/diner

- Bi-fold patio doors
- Recessed spotlights to ceilings
- Frankie style stainless steel sink
- Dishwasher
- Fridge/freezer
- Stainless steel oven
- Induction hob
- Stainless steel extractor fan
- USB Charging point

### Living room

- Wall socket freeview TV point
- BT & Virgin connection points

### Exterior

- Fencing to comply with secure by design
- · Shed/secure bike store
- Outside tap
- Modern external wall lights front and rear
- Photovoltaics solar panels
- EV charging point
- Paved patio area to rear
- Permeable Block paved driveway
- Bio Retention unit fitted to driveway drainage system