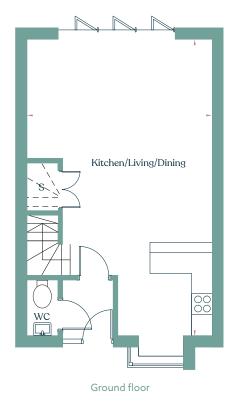

### Shores Fold

Development Plan

The Butler **3 Bedroom House** Plots 5, 6\*, 7, 8\*, 32, 33\*, 42, 43\*, 50

First Floor

| Lounge/Dinner | 5.32m x 5.30m |
|---------------|---------------|
| Kitchen       | 2.70m × 3.10m |
| Bedroom 1     | 3.09m x 3.68m |
| Bedroom 2     | 2.60m x 3.75m |
| Bedroom 3     | 2.60m x 3.42m |
| Bathroom      | 2.10m x 2.78m |

Total 92.99m<sup>2</sup>