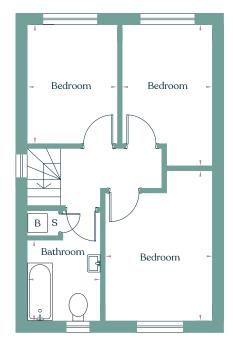

### Shores Fold

Development Plan

The Butler **3 Bedroom House** Plots 5, 6\*, 7, 8\*, 32, 33\*, 42, 43\*, 50

First Floor

| Lounge/Dinner | 5.32m x 5.30m |
|---------------|---------------|
| Kitchen       | 2.70m × 3.10m |
| Bedroom 1     | 3.09m x 3.68m |
| Bedroom 2     | 2.60m x 3.75m |
| Bedroom 3     | 2.60m x 3.42m |
| Bathroom      | 2.10m x 2.78m |

Total 92.99m<sup>2</sup>