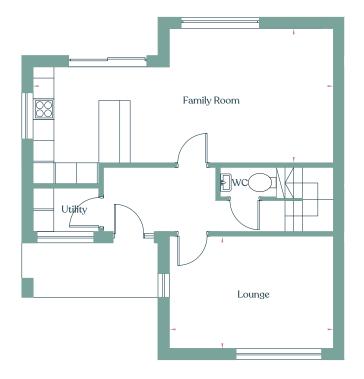

### The Jackson 4 Bedroom House Plots 56, 57

Ground floor

| Family Room   | 8.57m x 3.80m              |
|---------------|----------------------------|
| Lounge        | 4.70m x 3.24m              |
| Bedroom 1     | 3.80m x 3.03m              |
| Dressing Room | 1.78m x 1.76m              |
| En-suite      | 1.89m x 1.76m              |
| Bedroom 2     | 2.77m x 4.27m              |
| Bedroom 3     | 2.50m x 3.82m              |
| Bedroom 4     | 2.13 × 2.61m               |
| Bathroom      | 1.80m x 2.93m              |
|               | Total 125.04m <sup>2</sup> |

First Floor