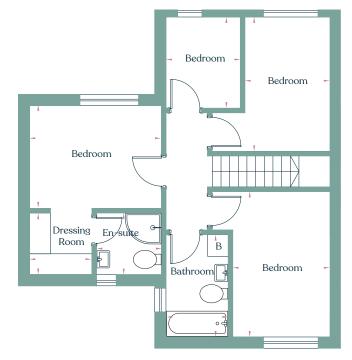

### The Jackson 4 Bedroom House Plots 56, 57

Ground floor

| Family Room   | 8.57m x 3.80m              |
|---------------|----------------------------|
| Lounge        | 4.70m x 3.24m              |
| Bedroom 1     | 3.80m x 3.03m              |
| Dressing Room | 1.78m x 1.76m              |
| En-suite      | 1.89m x 1.76m              |
| Bedroom 2     | 2.77m x 4.27m              |
| Bedroom 3     | 2.50m x 3.82m              |
| Bedroom 4     | 2.13 × 2.61m               |
| Bathroom      | 1.80m x 2.93m              |
|               | Total 125.04m <sup>2</sup> |

First Floor