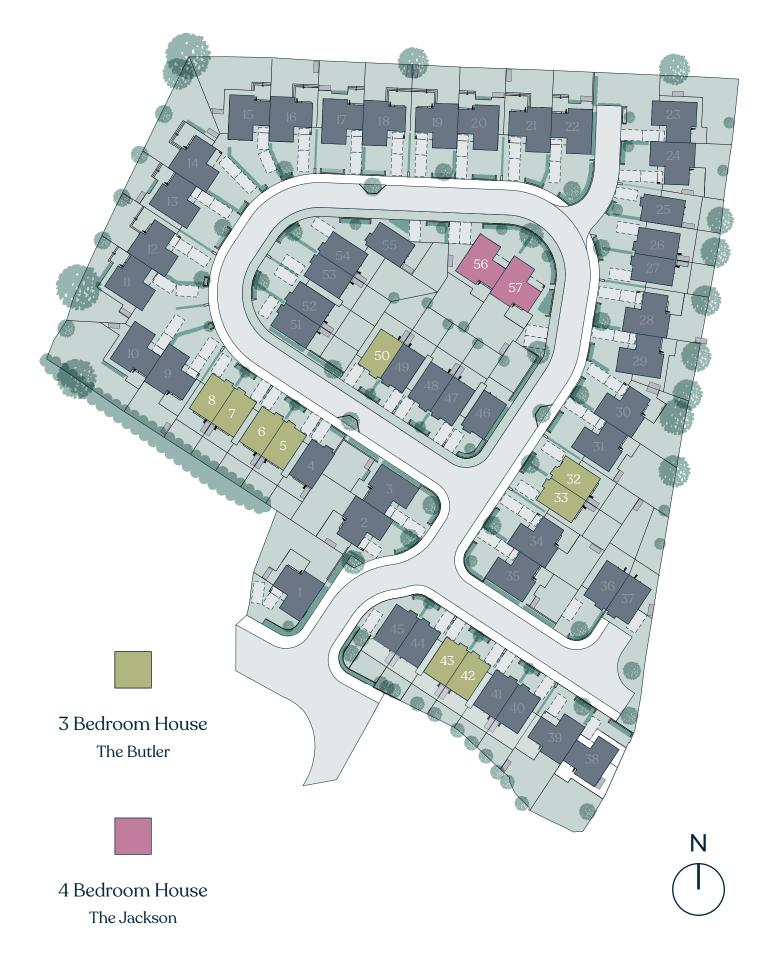

### Shores Fold

Development Plan

The Butler **3 Bedroom House** Plots 5, 6\*, 7, 8\*, 32, 33\*, 42, 43\*, 50

First Floor

| Lounge/Dinner | 5.32m x 5.30m |
|---------------|---------------|
| Kitchen       | 2.70m × 3.10m |
| Bedroom 1     | 3.09m x 3.68m |
| Bedroom 2     | 2.60m x 3.75m |
| Bedroom 3     | 2.60m x 3.42m |
| Bathroom      | 2.10m x 2.78m |

### The Jackson 4 Bedroom House Plots 56, 57

Ground floor

| Family Room   | 8.57m x 3.80m              |
|---------------|----------------------------|
| Lounge        | 4.70m x 3.24m              |
| Bedroom 1     | 3.80m x 3.03m              |
| Dressing Room | 1.78m x 1.76m              |
| En-suite      | 1.89m x 1.76m              |
| Bedroom 2     | 2.77m x 4.27m              |
| Bedroom 3     | 2.50m x 3.82m              |
| Bedroom 4     | 2.13 × 2.61m               |
| Bathroom      | 1.80m x 2.93m              |
|               | Total 125.04m <sup>2</sup> |