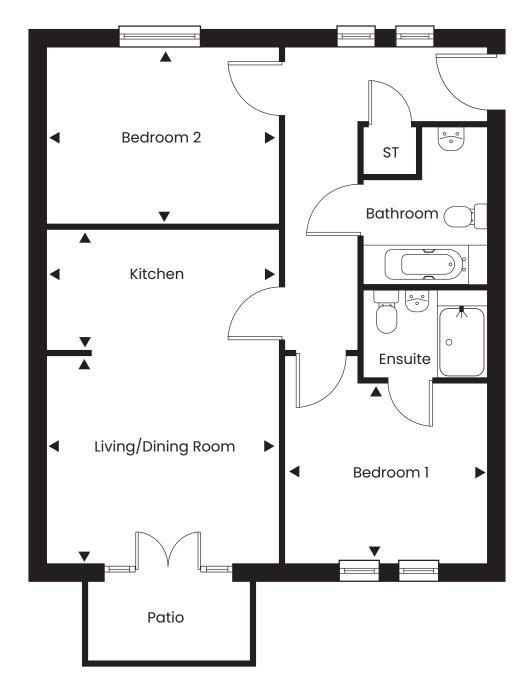

## SHEEPFOLD AT CAMBOURNE WEST

Two bedroom ground floor apartment

## **DIMENSIONS**

| Kitchen           | 3.82m x 2.05m | 12'06" x 06'08" |
|-------------------|---------------|-----------------|
| iving/Dining Room | 3.82m x 3.41m | 12'06" x 11'02" |
| Bedroom 1         | 3.37m x 2.95m | 11'00" x 09'08" |
| Bedroom 2         | 3.82m x 2.90m | 12'06" x 09'06" |

Disclaimer: Plan shown is indicative and certain plots on site will be mirrored. Window positions may differ from those shown from plot to plot, please consult with the sales advisor. Room dimensions if shown are subject to change and are for guidance only. Whilst we endeavour to make our property details accurate and reliable these particulars are set out as a general outline only for the guidance of intended purchasers or lessees and do not constitute as a full or part offer or contract. Other details are given without responsibility and intending purchasers or tenants should not rely on them as statements or representations of fact but must satisfy themselves by inspection or otherwise as to the correctness of them. The purchaser is advised to obtain verification from their Solicitor or Surveyor to their own satisfaction.