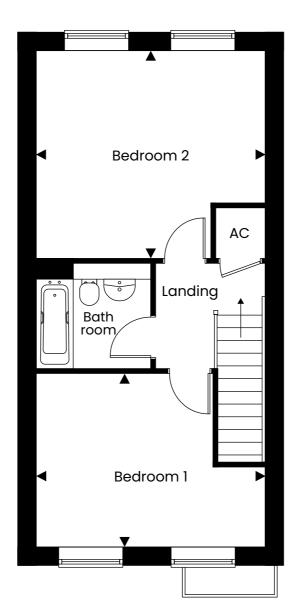

Two bedroom house

**Ground Floor** 

First Floor

## DIMENSIONS

| Lounge         | 4.45m x 3.60m | 14'07" x 11'09" |
|----------------|---------------|-----------------|
| Kitchen/Dining | 4.85m x 4.30m | 15'10" x 14'01" |
| Bedroom 1*     | 4.30m x 3.27m | 14'01" x 10'08" |
| Bedroom 2*     | 4.30m x 3.94m | 14'01" x 12'11" |

<sup>\*</sup> max measurement taken

Disclaimer: Plan shown is indicative and certain plots on site will be mirrored. Window positions may differ from those shown from plot to plot, please consult with the sales advisor. Room dimensions if shown are subject to change and are for guidance only. Whilst we endeavour to make our property details accurate and reliable these particulars are set out as a general outline only for the guidance of intended purchasers or lessees and do not constitute as a full or part offer or contract. Other details are given without responsibility and intending purchasers or tenants should not rely on them as statements or representations of fact but must satisfy themselves by inspection or otherwise as to the correctness of them. The purchaser is advised to obtain verification from their Solicitor or Surveyor to their own satisfaction.