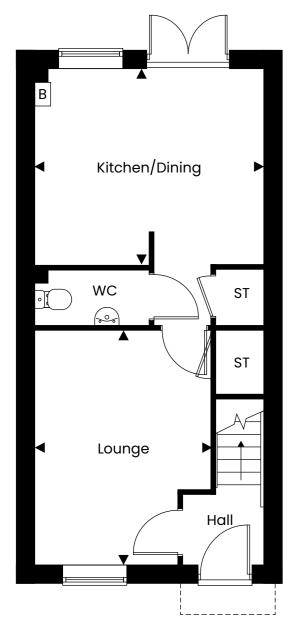

Two bedroom house

**Ground Floor** 

First Floor

## DIMENSIONS

| Lounge         | 4.45m x 3.60m | 14'07" x 11'09" |
|----------------|---------------|-----------------|
| Kitchen/Dining | 4.85m x 4.30m | 15'10" x 14'01" |
| Bedroom 1*     | 4.30m x 3.27m | 14'01" x 10'08" |
| Bedroom 2*     | 4.30m x 3.94m | 14'01" x 12'11" |

<sup>\*</sup> max measurement taken

Disclaimer: Plan shown is indicative and certain plots on site will be mirrored. Window positions may differ from those shown from plot to plot, please consult with the sales advisor. Room dimensions if shown are subject to change and are for guidance only. Whilst we endeavour to make our property details accurate and reliable these particulars are set out as a general outline only for the guidance of intended purchasers or lessees and do not constitute as a full or part offer or contract. Other details are given without responsibility and intending purchasers or tenants should not rely on them as statements or representations of fact but must satisfy themselves by inspection or otherwise as to the correctness of them. The purchaser is advised to obtain verification from their Solicitor or Surveyor to their own satisfaction.