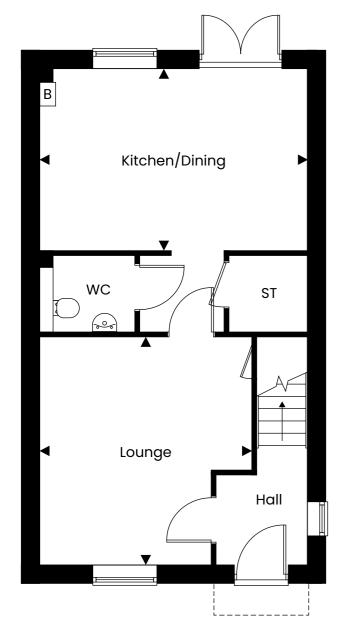

Three bedroom house

Ground Floor First Floor

## **DIMENSIONS**

| Lounge*        | 4.33m x 4.04m | 14'02" x 13'03" |
|----------------|---------------|-----------------|
| Kitchen/Dining | 5.05m x 3.55m | 16'06" x 11'07" |
| Bedroom 1*     | 5.05m x 3.04m | 16'06" x 9'11"  |
| Bedroom 2*     | 4.16m x 2.84m | 13'07" x 9'03"  |
| Bedroom 3*     | 4.02m x 2.12m | 13'02" x 6'11"  |

<sup>\*</sup> max measurement taken

Disclaimer: Plan shown is indicative and certain plots on site will be mirrored. Window positions may differ from those shown from plot to plot, please consult with the sales advisor. Room dimensions if shown are subject to change and are for guidance only. Whilst we endeavour to make our property details accurate and reliable these particulars are set out as a general outline only for the guidance of intended purchasers or lessees and do not constitute as a full or part offer or contract. Other details are given without responsibility and intending purchasers or tenants should not rely on them as statements or representations of fact but must satisfy themselves by inspection or otherwise as to the correctness of them. The purchaser is advised to obtain verification from their Solicitor or Surveyor to their own satisfaction.