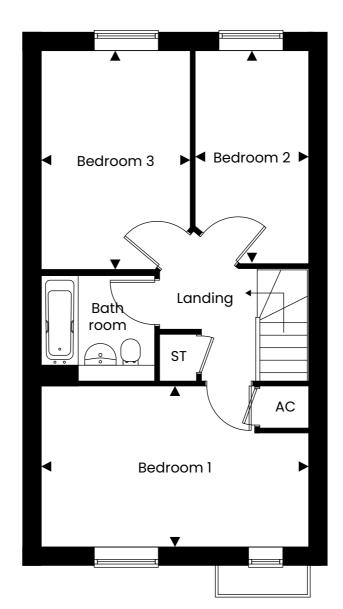

Three bedroom house

Ground Floor First Floor

## **DIMENSIONS**

| Lounge*        | 4.33m x 4.04m | 14'02" x 13'03" |
|----------------|---------------|-----------------|
| Kitchen/Dining | 5.05m x 3.55m | 16'06" x 11'07" |
| Bedroom 1*     | 5.05m x 3.04m | 16'06" x 9'11"  |
| Bedroom 2*     | 4.16m x 2.84m | 13'07" x 9'03"  |
| Bedroom 3*     | 4.02m x 2.12m | 13'02" x 6'11"  |

<sup>\*</sup> max measurement taken

Disclaimer: Plan shown is indicative and certain plots on site will be mirrored. Window positions may differ from those shown from plot to plot, please consult with the sales advisor. Room dimensions if shown are subject to change and are for guidance only. Whilst we endeavour to make our property details accurate and reliable these particulars are set out as a general outline only for the guidance of intended purchasers or lessees and do not constitute as a full or part offer or contract. Other details are given without responsibility and intending purchasers or tenants should not rely on them as statements or representations of fact but must satisfy themselves by inspection or otherwise as to the correctness of them. The purchaser is advised to obtain verification from their Solicitor or Surveyor to their own satisfaction.