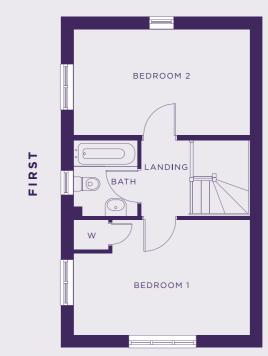

THE IVY

**PLOTS** 80, 81, 88, 89

TOTAL 741.6 SQFT

| Lounge/Dining | Bedroom 1 | 119.5 sq ft | 11.1 m² |
|---------------|-----------|-------------|---------|
| Kitchen       | Bedroom 2 | 126 sq ft   | 11.7 m² |