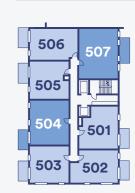

# FLAT LOCATOR DUNLIP HOUSE

#### **UPPER GROUND FLOOR**

#### FIRST FLOOR

SECOND FLOOR

#### THIRD FLOOR

#### **FOURTH FLOOR**

#### FIFTH FLOOR

#### Key

Shared Ownership Apartments

One Bedroom

Two Bedroom

Three Bedroom

The floor plans provided are intended to only give a general indication of the proposed floor layout, are not drawn to scale and are not intended to form part of any offer, contract, warranty or representation. Measurements are given to the widest point, are approximate and are given as a guide only. They must not be relied upon as a statement or representation of fact. Do not use these measurements for carpet sizes, appliance spaces or items of furniture. Kitchen, bathroom and utility layouts may differ to build, and specific FLAT sizes and layouts may vary within the same unit type. For further clarification regarding specific individual FLATs, please ask our Sales Associates.