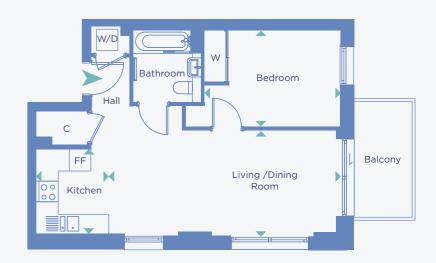

#### **BLOCK D2**

5th FLOOR: FLAT 502 4th FLOOR: FLAT 402 3rd FLOOR: FLAT 303 2nd FLOOR: FLAT 203 1st FLOOR: FLAT 103

| DIMENSIONS           | TOTAL AREA: 50.6 SQ M 544.6 SQ FT |   |       |        |   |        |  |  |
|----------------------|-----------------------------------|---|-------|--------|---|--------|--|--|
|                      | Length                            |   | Width | Length |   | Width  |  |  |
| LIVING / DINING ROOM | 3.14m                             | Х | 6.83m | 10' 3" | Х | 22' 4" |  |  |
| KITCHEN              | 2.51m                             | Х | 2.13m | 8' 2"  | Х | 6' 11" |  |  |
| BEDROOM              | 2.83m                             | Х | 4.02m | 9'3"   | Х | 13' 2" |  |  |
| BALCONY              | 3.43m                             | Х | 1.74m | 11' 3" | Х | 5' 8"  |  |  |