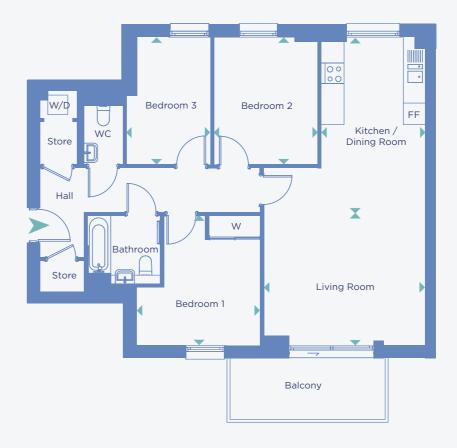

## Three bedroom apartment

**TYPE 303H** 

#### **BLOCK D2**

 $3^{rd}$  FLOOR: FLAT 301  $2^{nd}$  FLOOR: FLAT 201

| DIMENSIONS            | TOTAL AREA: 92.9 SQ M 999.9 SQ FT |   |       |         |   |         |  |  |
|-----------------------|-----------------------------------|---|-------|---------|---|---------|--|--|
|                       | Length                            |   | Width | Length  |   | Width   |  |  |
| LIVING ROOM           | 3.91m                             | Х | 4.75m | 12' 9"  | X | 15' 7"  |  |  |
| KITCHEN / DINING ROOM | 5.14m                             | Х | 3.05m | 16' 10" | X | 10'0"   |  |  |
| BEDROOM 1             | 3.81m                             | Х | 3.62m | 12' 6"  | X | 11' 10" |  |  |
| BEDROOM 2             | 3.74m                             | Х | 3.06m | 12' 3"  | X | 10'0"   |  |  |
| BEDROOM 3             | 3.75m                             | Х | 2.47m | 12' 3"  | X | 8'1"    |  |  |
| BALCONY               | 1.82m                             | Х | 4.58m | 5'11"   | Х | 15' 0"  |  |  |