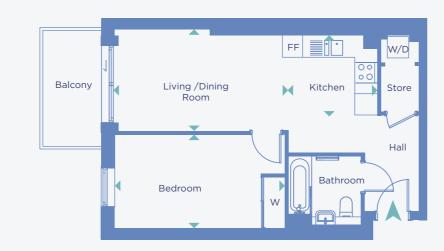

## Two bedroom apartment

#### **TYPE 214**

#### **BLOCK D2**

5<sup>th</sup> FLOOR: FLAT 504 4<sup>th</sup> FLOOR: FLAT 404 3<sup>rd</sup> FLOOR: FLAT 305 2<sup>nd</sup> FLOOR: FLAT 205 1<sup>st</sup> FLOOR: FLAT 105

| DIMENSIONS           | TOTAL AREA: 61.4 SQ M 660.9 SQ FT |   |       |        |   |        |  |  |
|----------------------|-----------------------------------|---|-------|--------|---|--------|--|--|
|                      | Length                            |   | Width | Length |   | Width  |  |  |
| LIVING / DINING ROOM | 3.19m                             | Х | 5.26m | 10'5"  | Х | 17' 3" |  |  |
| KITCHEN              | 3.57m                             | Х | 2.02m | 11' 8" | Х | 6'7"   |  |  |
| BEDROOM 1            | 2.98m                             | Х | 3.90m | 9'9"   | Х | 12' 9" |  |  |
| BEDROOM 2            | 2.10m                             | Х | 3.90m | 6'10"  | Х | 12' 9" |  |  |
| BALCONY              | 3 43m                             | Y | 174m  | 11' 3" | Y | 5' 8"  |  |  |