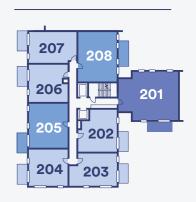

t.

- · 24hr concierge
- 20m swimming pool and vitality poo
- Spa including sauna, steam and salt inhalation room
- Experience Shower
- · Changing rooms
- Cinema roor
- · Games room and Card room
- Private meeting rooms
- · The Great Room
- The Workspace both shared and private booths for meetings, more formal appointments can be held in the bookable meeting rooms
- Residents' Den Lounge
- Private call boot



# 1 P Parking for Sales and Marketing Suite 2 The Riverside Club 3 24-hour concierge 4 Children's play area 5 Leven Banks park 4 BC 6 Green Link **LEVEN BANKS** 5 N SANDPIPER LANE 2 3 SHELDUCK SQUARE 1) **TEAL STREET** TEAL STREET TERRACE **DUNLIP** PHASE 2 HOUSE TERRACE

#### LEVEN ROAI

# FLAT LOCATOR DUNLIP HOUSE



#### **UPPER GROUND FLOOR**



#### FIRST FLOOR



SECOND FLOOR



#### THIRD FLOOR



#### **FOURTH FLOOR**



#### FIFTH FLOOR



#### Key

Shared Ownership Apartments

One Bedroom

Two Bedroom

Three Bedroom

The floor plans provided are intended to only give a general indication of the proposed floor layout, are not drawn to scale and are not intended to form part of any offer, contract, warranty or representation. Measurements are given to the widest point, are approximate and are given as a guide only. They must not be relied upon as a statement or representation of fact. Do not use these measurements for carpet sizes, appliance spaces or items of furniture. Kitchen, bathroom and utility layouts may differ to build, and specific FLAT sizes and layouts may vary within the same unit type. For further clarification regarding specific individual FLATs