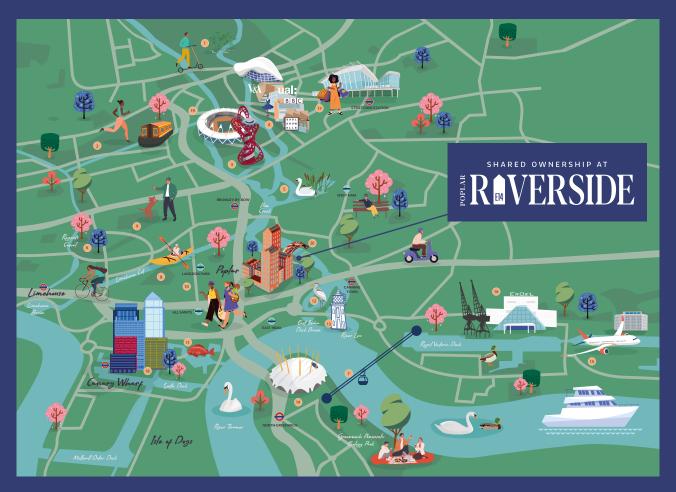

## VIBRANT EAST LONDON

- 1. Hackney Marshes
- 2. Victoria Park
- 3. Queen Elizabeth Olympic Park
- 4. East Bank/Stratford Waterfront
- 5. Three Mills
- 6. Mile End Park
- 7. IFS Cloud Greenwich Peninsula
- 8. Bartlett Park
- 9. Tower Hamlets Cemetery Park
- 10. Chrisp Street Market
- 11. Billingsgate Fish Market
- 12. Bow Creek Ecology Park
- 13. Trinity Buoy Wharf
- 14. O2 Arena/Greenwich Peninsula
- 15. London City Airport
- 16. London Excel Exhibition Centre
- 17. Stratford/Westfield
- 18. Canary Wharf
- 19. Hackney Wick
- 20. The Line public art walk