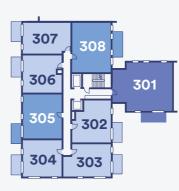

ge
- 20m swimming pool and vitality poo
- Spa including sauna, steam and salt inhalation room
- Experience Shower
- · Changing rooms
- Cinema roor
- · Games room and Card room
- Private meeting rooms
- · The Great Room
- The Workspace both shared and private booths for meetings, more formal appointments can be held in the bookable meeting rooms
- Residents' Den Lounge
- Private call boot



# 1 P Parking for Sales and Marketing Suite 2 The Riverside Club 3 24-hour concierge 4 Children's play area 5 Leven Banks park 4 BC 6 Green Link **LEVEN BANKS** 5 N SANDPIPER LANE 2 3 SHELDUCK SQUARE 1) **TEAL STREET** TEAL STREET TERRACE **DUNLIP** PHASE 2 HOUSE TERRACE

#### LEVEN ROAI

# FLAT LOCATOR DUNLIP HOUSE



#### **UPPER GROUND FLOOR**



#### FIRST FLOOR



SECOND FLOOR



#### THIRD FLOOR



#### **FOURTH FLOOR**



#### FIFTH FLOOR



#### Key

Shared Ownership Apartments

One Bedroom

Two Bedroom

Three Bedroom

The floor plans provided are intended to only give a general indication of the proposed floor layout, are not drawn to scale and are not intended to form part of any offer, contract, warranty or representation. Measurements are given to the widest point, are approximate and are given as a guide only. They must not be relied upon as a statement or representation of fact. Do not use these measurements for carpet sizes, appliance spaces or items of furniture. Kitchen, bathroom and utility layouts may differ to build, and specific FLAT sizes and layouts may vary within the same unit type. For further clarification regarding specific individual FLATs, please ask our Sal