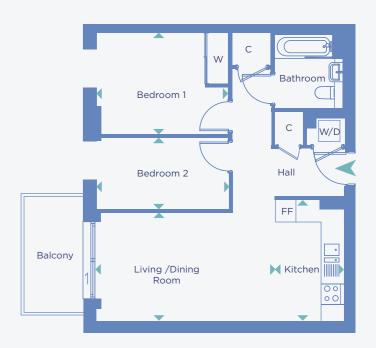

## Two bedroom apartment

#### **TYPE 214**

#### **BLOCK D2**

5<sup>th</sup> FLOOR: FLAT 504 4<sup>th</sup> FLOOR: FLAT 404 3<sup>rd</sup> FLOOR: FLAT 305 2<sup>nd</sup> FLOOR: FLAT 205 1<sup>st</sup> FLOOR: FLAT 105

| DIMENSIONS           | TOTAL AREA: 61.4 SQ M 660.9 SQ FT |   |       |        |   |        |  |  |
|----------------------|-----------------------------------|---|-------|--------|---|--------|--|--|
|                      | Length                            |   | Width | Length |   | Width  |  |  |
| LIVING / DINING ROOM | 3.19m                             | Х | 5.26m | 10'5"  | Х | 17' 3" |  |  |
| KITCHEN              | 3.57m                             | Х | 2.02m | 11' 8" | Х | 6'7"   |  |  |
| BEDROOM 1            | 2.98m                             | Х | 3.90m | 9'9"   | Х | 12' 9" |  |  |
| BEDROOM 2            | 2.10m                             | Х | 3.90m | 6'10"  | Х | 12' 9" |  |  |
| BALCONY              | 3 43m                             | Y | 174m  | 11' 3" | Y | 5' 8"  |  |  |