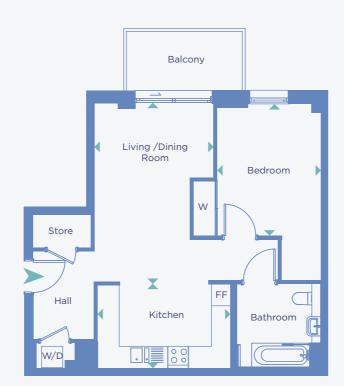

## One bedroom apartment

#### **TYPE 121**

#### **BLOCK D2**

5<sup>th</sup> FLOOR: FLAT 503 4<sup>th</sup> FLOOR: FLAT 403 3<sup>rd</sup> FLOOR: FLAT 304 2<sup>nd</sup> FLOOR: FLAT 204 1<sup>st</sup> FLOOR: FLAT 104

| DIMENSIONS           | TOTAL AREA: 50.1 SQ M 539.2 SQ FT |   |       |        |   |        |  |  |
|----------------------|-----------------------------------|---|-------|--------|---|--------|--|--|
|                      | Length                            |   | Width | Length |   | Width  |  |  |
| LIVING / DINING ROOM | 3.69m                             | Х | 3.12m | 16' 4" | Х | 11' 5" |  |  |
| KITCHEN              | 3.46m                             | Х | 4.24m | 7' 9"  | Х | 8'7"   |  |  |
| BEDROOM              | 3.27m                             | Х | 3.73m | 12' 0" | Х | 10'7"  |  |  |
| BALCONY              | 1.74m                             | х | 3.43m | 5' 8"  | × | 11' 3" |  |  |