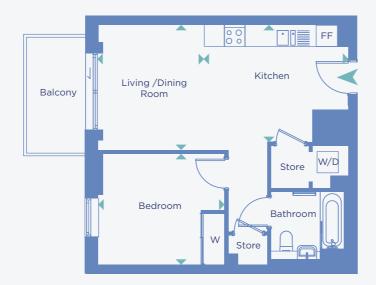

#### **BLOCK D2**

5<sup>th</sup> FLOOR: FLAT 503 4<sup>th</sup> FLOOR: FLAT 403 3<sup>rd</sup> FLOOR: FLAT 304 2<sup>nd</sup> FLOOR: FLAT 204 1<sup>st</sup> FLOOR: FLAT 104

| DIMENSIONS           | TOTAL AREA: 50.1 SQ M 539.2 SQ FT |   |       |        |   |        |  |  |
|----------------------|-----------------------------------|---|-------|--------|---|--------|--|--|
|                      | Length                            |   | Width | Length |   | Width  |  |  |
| LIVING / DINING ROOM | 3.69m                             | Х | 3.12m | 16' 4" | Х | 11' 5" |  |  |
| KITCHEN              | 3.46m                             | Х | 4.24m | 7' 9"  | Х | 8'7"   |  |  |
| BEDROOM              | 3.27m                             | Х | 3.73m | 12' 0" | Х | 10'7"  |  |  |
| BALCONY              | 1.74m                             | х | 3.43m | 5' 8"  | × | 11' 3" |  |  |