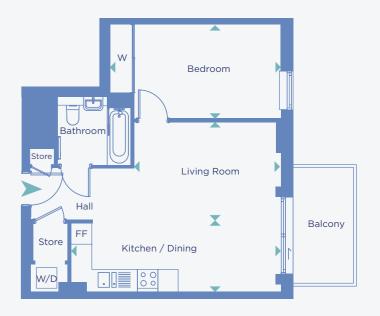

## One bedroom apartment

#### **TYPE 123**

#### **BLOCK D2**

5th FLOOR: FLAT 501 4th FLOOR: FLAT 401 3rd FLOOR: FLAT 302 2nd FLOOR: FLAT 202 1st FLOOR: FLAT 102

| DIMENSIONS            | TOTAL AREA: 51.4 SQ M 553.2 SQ FT |   |       |        |   |        |  |  |
|-----------------------|-----------------------------------|---|-------|--------|---|--------|--|--|
|                       | Length                            |   | Width | Length |   | Width  |  |  |
| LIVING ROOM           | 4.30m                             | Х | 2.90m | 14' 1" | Х | 9'6"   |  |  |
| KITCHEN / DINING ROOM | 6.17m                             | Х | 2.08m | 20'2"  | Х | 6'9"   |  |  |
| BEDROOM               | 5.02m                             | Х | 2.78m | 16' 5" | Х | 9'1"   |  |  |
| BALCONY               | 1.74m                             | Х | 3.43m | 5' 8"  | Х | 11' 3" |  |  |