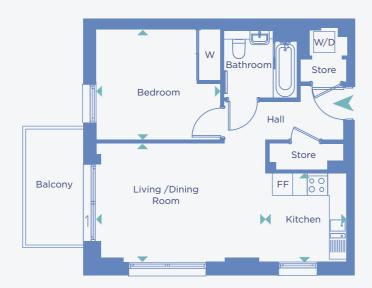

## Two bedroom apartment

#### **TYPE 214**

#### **BLOCK D2**

5<sup>th</sup> FLOOR: FLAT 504 4<sup>th</sup> FLOOR: FLAT 404 3<sup>rd</sup> FLOOR: FLAT 305 2<sup>nd</sup> FLOOR: FLAT 205 1<sup>st</sup> FLOOR: FLAT 105

| DIMENSIONS           | TOTAL AREA: 61.4 SQ M 660.9 SQ FT |   |       |        |   |        |  |  |
|----------------------|-----------------------------------|---|-------|--------|---|--------|--|--|
|                      | Length                            |   | Width | Length |   | Width  |  |  |
| LIVING / DINING ROOM | 3.19m                             | Х | 5.26m | 10'5"  | Х | 17' 3" |  |  |
| KITCHEN              | 3.57m                             | Х | 2.02m | 11' 8" | Х | 6'7"   |  |  |
| BEDROOM 1            | 2.98m                             | Х | 3.90m | 9'9"   | Х | 12' 9" |  |  |
| BEDROOM 2            | 2.10m                             | Х | 3.90m | 6'10"  | Х | 12' 9" |  |  |
| BALCONY              | 3 43m                             | Y | 174m  | 11' 3" | Y | 5' 8"  |  |  |

KEY FF - Fridge / Freezer W - Wardrobe WM - Washing Machine