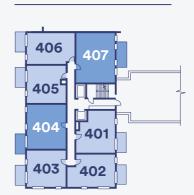

d vitality poo
- Spa including sauna, steam and salt inhalation room
- Experience Shower
- · Changing rooms
- Cinema roor
- · Games room and Card room
- Private meeting rooms
- · The Great Room
- The Workspace both shared and private booths for meetings, more formal appointments can be held in the bookable meeting rooms
- Residents' Den Lounge
- Private call boot



# 1 P Parking for Sales and Marketing Suite 2 The Riverside Club 3 24-hour concierge 4 Children's play area 5 Leven Banks park 4 BC 6 Green Link **LEVEN BANKS** 5 N SANDPIPER LANE 2 3 SHELDUCK SQUARE 1) **TEAL STREET** TEAL STREET TERRACE **DUNLIP** PHASE 2 HOUSE TERRACE

#### LEVEN ROAI

# FLAT LOCATOR DUNLIP HOUSE



#### **UPPER GROUND FLOOR**



#### FIRST FLOOR



SECOND FLOOR



#### THIRD FLOOR



#### **FOURTH FLOOR**



#### FIFTH FLOOR



#### Key

Shared Ownership Apartments

One Bedroom

Two Bedroom

Three Bedroom

The floor plans provided are intended to only give a general indication of the proposed floor layout, are not drawn to scale and are not intended to form part of any offer, contract, warranty or representation. Measurements are given to the widest point, are approximate and are given as a guide only. They must not be relied upon as a statement or representation of fact. Do not use these measurements for carpet sizes, appliance spaces or items of furniture. Kitchen, bathroom and utility layouts may differ to build, and specific FLAT sizes and layouts may vary within the same unit type. For further clarification regarding specific individual FLATs, please ask our Sales Associates.

## One be