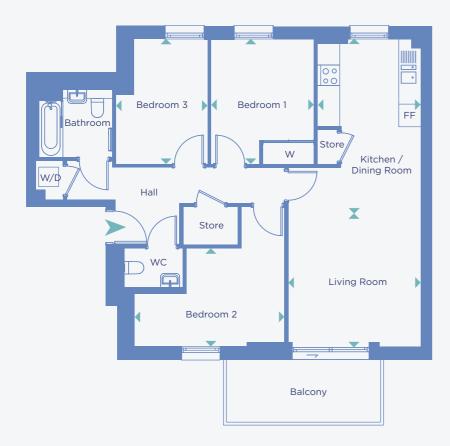

## Three bedroom apartment

**TYPE 311H** 

#### **BLOCK D2**

1st FLOOR: FLAT 101

| DIMENSIONS            | TOTAL AREA: 87.2 SQ M 938.6 SQ FT |   |              |        |   |        |  |  |  |
|-----------------------|-----------------------------------|---|--------------|--------|---|--------|--|--|--|
|                       | Length                            |   | Width Length |        |   | Width  |  |  |  |
| LIVING ROOM           | 3.81m                             | × | 3.90m        | 12' 6" | × | 12' 9" |  |  |  |
| KITCHEN / DINING ROOM | 5.14m                             | × | 2.94m        | 16'10" | x | 9'7"   |  |  |  |
| BEDROOM 1             | 3.68m                             | × | 3.13m        | 12' 0" | × | 10' 3" |  |  |  |
| BEDROOM 2             | 2.90m                             | × | 4.43m        | 9'6"   | x | 14' 6" |  |  |  |
| BEDROOM 3             | 3.68m                             | × | 2.73m        | 12' 0" | × | 8' 11" |  |  |  |
| BALCONY               | 1.82m                             | x | 4.58m        | 5' 11" | х | 15' 0" |  |  |  |