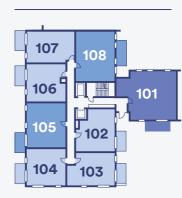

een talking about.

- · 24hr concierge
- 20m swimming pool and vitality poo
- Spa including sauna, steam and salt inhalation room
- Experience Shower
- · Changing rooms
- Cinema roor
- · Games room and Card room
- Private meeting rooms
- · The Great Room
- The Workspace both shared and private booths for meetings, more formal appointments can be held in the bookable meeting rooms
- Residents' Den Lounge
- Private call boot



# 1 P Parking for Sales and Marketing Suite 2 The Riverside Club 3 24-hour concierge 4 Children's play area 5 Leven Banks park 4 BC 6 Green Link **LEVEN BANKS** 5 N SANDPIPER LANE 2 3 SHELDUCK SQUARE 1) **TEAL STREET** TEAL STREET TERRACE **DUNLIP** PHASE 2 HOUSE TERRACE

#### LEVEN ROAI

# FLAT LOCATOR DUNLIP HOUSE



#### **UPPER GROUND FLOOR**



#### FIRST FLOOR



SECOND FLOOR



#### THIRD FLOOR



#### **FOURTH FLOOR**



#### FIFTH FLOOR



#### Key

Shared Ownership Apartments

One Bedroom

Two Bedroom

Three Bedroom

The floor plans provided are intended to only give a general indication of the proposed floor layout, are not drawn to scale and are not intended to form part of any offer, contract, warranty or representation. Measurements are given to the widest point, are approximate and are given as a guide only. They must not be relied upon as a statement or representation of fact. Do not use these measurements for carpet sizes, appliance spaces or items of furniture. Kitchen, bathroom and utility layouts may differ to build, and specific FLAT sizes and layouts may vary within the same unit type. For further clarification regarding specific