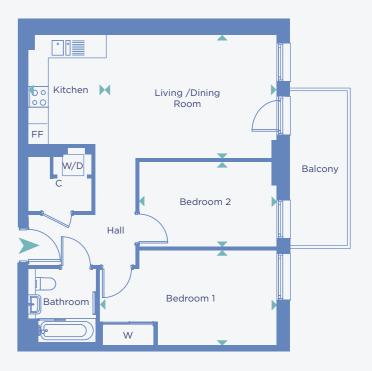

#### **BLOCK D2**

5th FLOOR: FLAT 501 4th FLOOR: FLAT 401 3rd FLOOR: FLAT 302 2nd FLOOR: FLAT 202 1st FLOOR: FLAT 102

| DIMENSIONS            | TOTAL AREA: 51.4 SQ M 553.2 SQ FT |   |       |        |   |        |  |  |
|-----------------------|-----------------------------------|---|-------|--------|---|--------|--|--|
|                       | Length                            |   | Width | Length |   | Width  |  |  |
| LIVING ROOM           | 4.30m                             | Х | 2.90m | 14' 1" | Х | 9'6"   |  |  |
| KITCHEN / DINING ROOM | 6.17m                             | Х | 2.08m | 20'2"  | Х | 6'9"   |  |  |
| BEDROOM               | 5.02m                             | Х | 2.78m | 16' 5" | Х | 9'1"   |  |  |
| BALCONY               | 1.74m                             | Х | 3.43m | 5' 8"  | Х | 11' 3" |  |  |