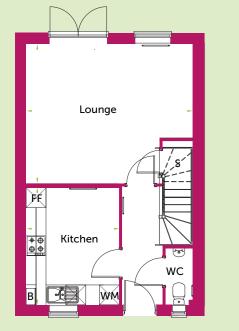

**GROUND FLOOR** 

#### Total Floor Area 107m<sup>2</sup>

| Lounge         | 4.27m x 5.14m |
|----------------|---------------|
| Kitchen/Dining | 3.59m x 2.86m |
| Bedroom 1      | 6.79m x 5.14m |
| Bedroom 2      | 4.17m x 2.98m |
| Bedroom 3      | 3.71m x 2.98m |
| Bedroom 4      | 2.09m x 3.09m |
|                |               |

----- line shown on the layout of Bedroom 1 indicates a reduction in headroom in parts.

B = Boiler FF = Fridge Freezer S = Storage \* = Handed layout of plan shown above

Total Floor Area 92m<sup>2</sup>