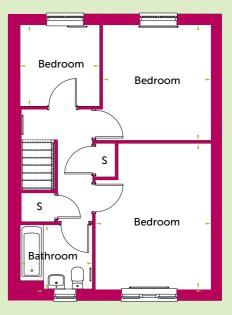

#### Total Floor Area 107m<sup>2</sup>

| Lounge         | 4.27m x 5.14m |
|----------------|---------------|
| Kitchen/Dining | 3.59m x 2.86m |
| Bedroom 1      | 6.79m x 5.14m |
| Bedroom 2      | 4.17m x 2.98m |
| Bedroom 3      | 3.71m x 2.98m |
| Bedroom 4      | 2.09m x 3.09m |
|                |               |

----- line shown on the layout of Bedroom 1 indicates a reduction in headroom in parts.

B = Boiler FF = Fridge Freezer S = Storage \* = Handed layout of plan shown above

Total Floor Area 92m<sup>2</sup>

FIRST FLOOR