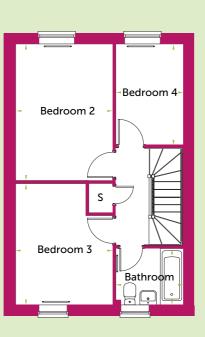

**GROUND FLOOR** 

#### Total Floor Area 107m<sup>2</sup>

| Lounge         | 4.27m x 5.14m |
|----------------|---------------|
| Kitchen/Dining | 3.59m x 2.86m |
| Bedroom 1      | 6.79m x 5.14m |
| Bedroom 2      | 4.17m x 2.98m |
| Bedroom 3      | 3.71m x 2.98m |
| Bedroom 4      | 2.09m x 3.09m |
|                |               |

----- line shown on the layout of Bedroom 1 indicates a reduction in headroom in parts.

B = Boiler FF = Fridge Freezer S = Storage \* = Handed layout of plan shown above

Total Floor Area 92m<sup>2</sup>