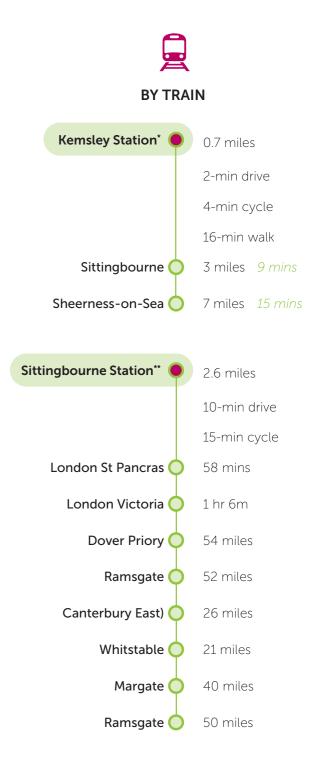

Orchard Meadows has excellent transport links for fast routes to neighbouring towns and villages, into London, out the coast and abroad.

BY CAR

Set just off the A249, Orchard Meadows has easy access to the M2, M20 and A2.

| Orchard Meadows* |           |         |
|------------------|-----------|---------|
| Kemsley 🤇        | 0.6 miles | 2 mins  |
| Sittingbourne    | 3 miles   | 9 mins  |
| Sheerness-on-Sea | 7 miles   | 15 mins |
| Maidstone 🤇      | 17 miles  | 26 mins |
| Whitstable 🤇     | 18 miles  | 35 mins |
| Canterbury       | 19 miles  | 40 mins |
| Herne Bay 🤇      | 23 miles  | 40 mins |
| Dartford         | 30 miles  | 40 mins |
| Dover            | 35 miles  | 55 mins |
| London           | 43 miles  | 1 hr    |

Gatwick Airport O 53 miles 58 mins by car Heathrow Airport O 74 miles 1hr 23 by car

Good public bus routes serve the local area and there are bus stops within around a 5-minute walk.