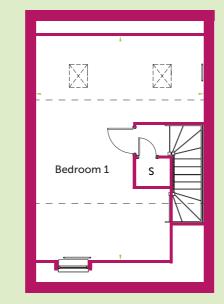

**GROUND FLOOR** 

#### Total Floor Area 107m<sup>2</sup>

| Lounge         | 4.27m x 5.14m |
|----------------|---------------|
| Kitchen/Dining | 3.59m x 2.86m |
| Bedroom 1      | 6.79m x 5.14m |
| Bedroom 2      | 4.17m x 2.98m |
| Bedroom 3      | 3.71m x 2.98m |
| Bedroom 4      | 2.09m x 3.09m |
|                |               |

----- line shown on the layout of Bedroom 1 indicates a reduction in headroom in parts.

B = Boiler FF = Fridge Freezer S = Storage \* = Handed layout of plan shown above

Total Floor Area 92m<sup>2</sup>