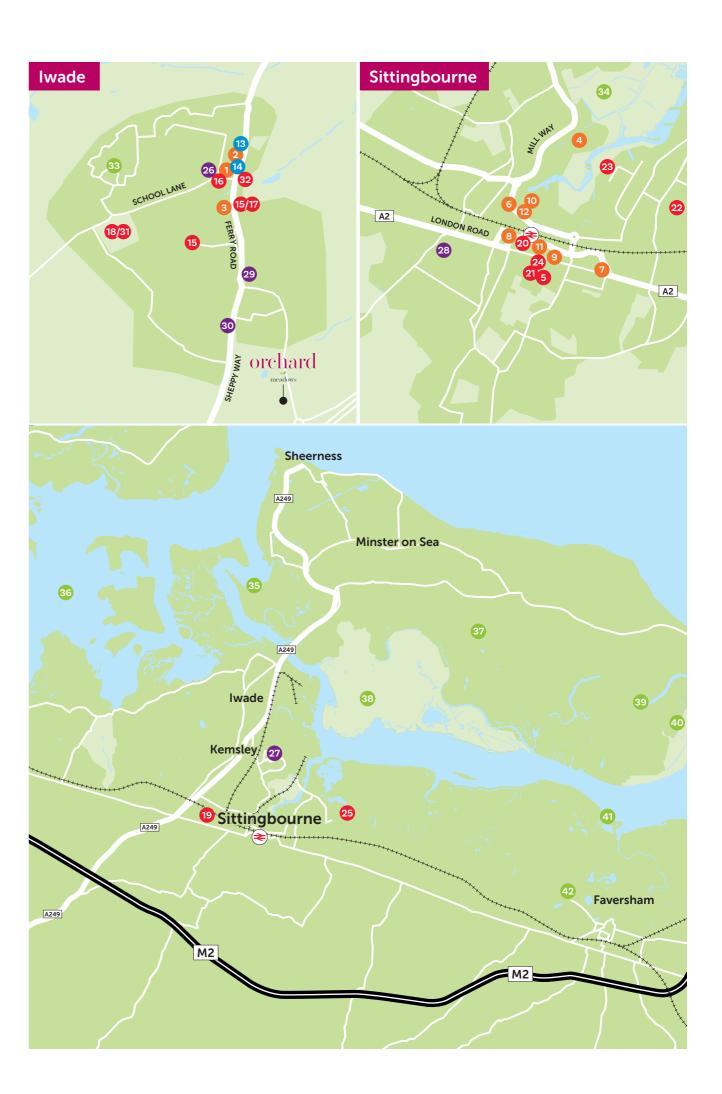

## Points of interest

### SHOPPING

- 2 Londis
- 3 Iwade Post Office

#### Sittingbourne:

- 5 Sainsbury's
- 6 Morrisons
- 7 Aldi
- 8 Lidl
- 9 Iceland
- 10 M&S Food Hall
- 11 The Forum Shopping Centre
- 12 Sittingbourne Retail Park

#### FOOD & DRINK

#### lwade:

### LEISURE

#### lwade:

25

Sittingbourne Golf Centre

### **EDUCATION & AMENITIES**

#### **GREEN SPACES**