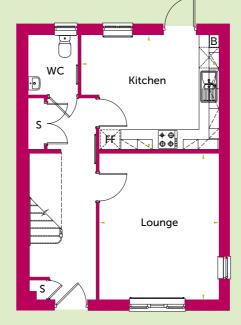

| Lounge         | 4.47m x 3.67m |
|----------------|---------------|
| Kitchen/Dining | 3.51m x 4.21m |
| Bedroom 1      | 4.47m x 3.54m |
| Bedroom 2      | 3.54m x 3.31m |
| Bedroom 3      | 2.62m x 2.45m |
|                |               |

B = Boiler FF = Fridge Freezer S = Storage \* = Handed layout of plan shown above

Dimension shown are technically correct but include the inbuilt wardrobe space as well. All floor plans in this brochure are for general guidance only. All room dimensions are subject to a + / - 50mm (2') tolerance. Measurements are from plans and 'as built' dimensions may vary slightly. Any dimensions shown are not intended to be used for carpet sizes, appliances, spaces or items of furniture. These particulars do not constitute any part of an offer or contract.

FIRST FLOOR