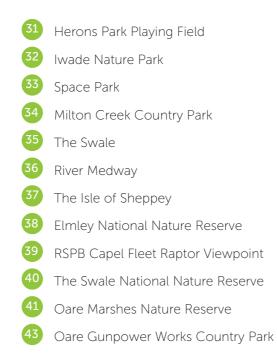

### Soak up nature

Iwade is sat among glorious countryside peppered with unspoilt woodlands and pretty meadows alongside breath-taking estuary landscapes. So there are plenty of opportunities to get out in the fresh air and back to nature.

In the village itself, there's a nature park and playing fields. And at Milton Creek Country Park, an 8-minute cycle away, there's an extensive network of paths to explore and species to spot. Just across The Swale, on The Isle of Sheppey, you have vast swathes of sweeping nature reserves to escape to, as well as beautiful beaches and traditional seaside entertainment.

#### **GREEN SPACES**