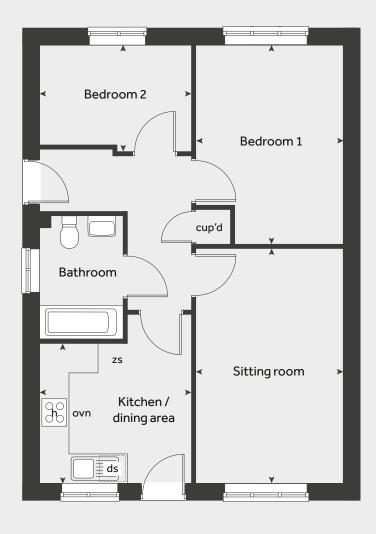

## Ground floor

Kitchen/dining area Sitting room 3.46m x 3.12m

56 m<sup>2</sup>

4.81m x 3.02m

### First floor

Total area

| Bedroom 1 | 4.09m x 3.02m  |
|-----------|----------------|
| Bedroom 2 | 3.12m x 2.190m |

Any floor plans are a general outline of the layout of the property for guidance only. All measurements are approximate and may vary and any intending purchasers should not rely on them as statements of fact or representations of fact but must satisfy themselves by inspection or otherwise as to their accuracy. Dimensions shown are not intended to be relied upon for installation of appliances or items of furniture or otherwise. CGI's and images are for illustrative purposes only. Specifications are subject to change. Images are indicative only and may be of previous developments.\*Journey times and distances taken from google.com/ maps and are correct before going to print. All times and distances listed are approximate and may vary depending on time of travel.