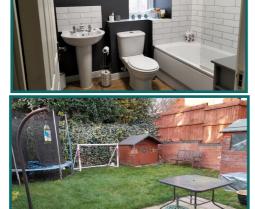

Three bedroom, detached house for sale on a shared ownership basis at 50% minimum share

- Driveway parking
- Fitted kitchen
- Gas central heating
- Double glazing
- Over bath shower
- Private garden
- Downstairs WC
- Dining room

Kitchen: 2.38m x 3.2m Living room: 5m x 3.59m Dining room: 4.38m x 2.3m Bathroom: 1.99m x 2.17m Bedroom 1: 4.65m x 2.45m Bedroom 2: 4.4m x 2.45m Bedroom 3: 3.78m x 2.23m Garden: 7.97m x 9.22m

This home is an ideal opportunity to get on to the property ladder with Hastoe. This property is being sold under the shared ownership scheme whereby you purchase a share in the property and pay a reduced rent on the remaining Hastoe equity.