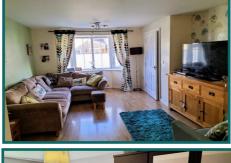

Three bedroom, detached house for sale on a shared ownership basis at 50% minimum share

- Driveway parking
- Fitted kitchen
- Gas central heating
- Double glazing
- Over bath shower
- Private garden
- Downstairs WC
- Dining room

Kitchen: 2.38m x 3.2m Living room: 5m x 3.59m Dining room: 4.38m x 2.3m Bathroom: 1.99m x 2.17m Bedroom 1: 4.65m x 2.45m Bedroom 2: 4.4m x 2.45m Bedroom 3: 3.78m x 2.23m Garden: 7.97m x 9.22m

This home is an ideal opportunity to get on to the property ladder with Hastoe. This property is being sold under the shared ownership scheme whereby you purchase a share in the property and pay a reduced rent on the remaining Hastoe equity.