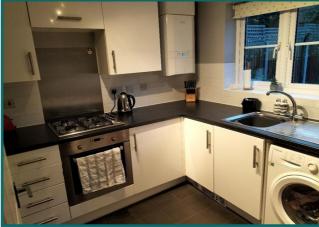

Three bedroom, detached house for sale on a shared ownership basis at 50% minimum share

- Driveway parking
- Fitted kitchen
- Gas central heating
- Double glazing
- Over bath shower
- Private garden
- Downstairs WC
- Dining room

Kitchen: 2.38m x 3.2m Living room: 5m x 3.59m Dining room: 4.38m x 2.3m Bathroom: 1.99m x 2.17m Bedroom 1: 4.65m x 2.45m Bedroom 2: 4.4m x 2.45m Bedroom 3: 3.78m x 2.23m Garden: 7.97m x 9.22m

This home is an ideal opportunity to get on to the property ladder with Hastoe. This property is being sold under the shared ownership scheme whereby you purchase a share in the property and pay a reduced rent on the remaining Hastoe equity.