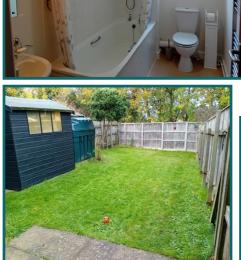

Two bedroom, semi-detached house for sale on a shared ownership basis at 50% minimum share (restricted to 80% maximum share).

- Allocated parking space
- Fitted kitchen
- Oil central heating
- Double glazing
- Over bath shower
- Private garden
- Downstairs WC

Kitchen: 3m x 3.75m Living room: 4m x 3.5m Bathroom: 2.8m x 1.7m Bedroom 1: 4.3m x 2.6m Bedroom 2: 4m x 2.6m Garden: 7m x 15m

This home is an ideal opportunity to get on to the property ladder with Hastoe. This property is being sold under the shared ownership scheme whereby you purchase a share in the property and pay a reduced rent on the remaining Hastoe equity.