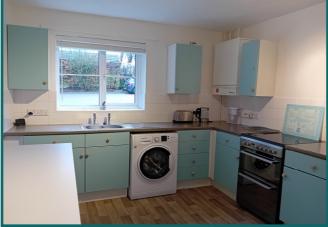

Two bedroom, semi-detached house for sale on a shared ownership basis at 50% minimum share (restricted to 80% maximum share).

- Allocated parking space
- Fitted kitchen
- Oil central heating
- Double glazing
- Over bath shower
- Private garden
- Downstairs WC

Kitchen: 3m x 3.75m Living room: 4m x 3.5m Bathroom: 2.8m x 1.7m Bedroom 1: 4.3m x 2.6m Bedroom 2: 4m x 2.6m Garden: 7m x 15m

This home is an ideal opportunity to get on to the property ladder with Hastoe. This property is being sold under the shared ownership scheme whereby you purchase a share in the property and pay a reduced rent on the remaining Hastoe equity.