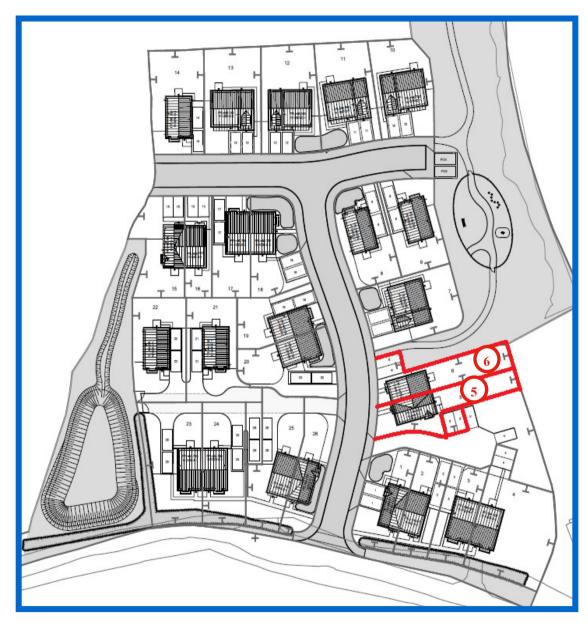

## Two bedroom house

Full market price: £225.000

Minimum share: 25%

Share value: £56,250

Monthly rent: £386.72

Estimated service charge: £35.00

Plot 5 (No.22) EPC: B89

Plot 6 (No.21) EPC: B88