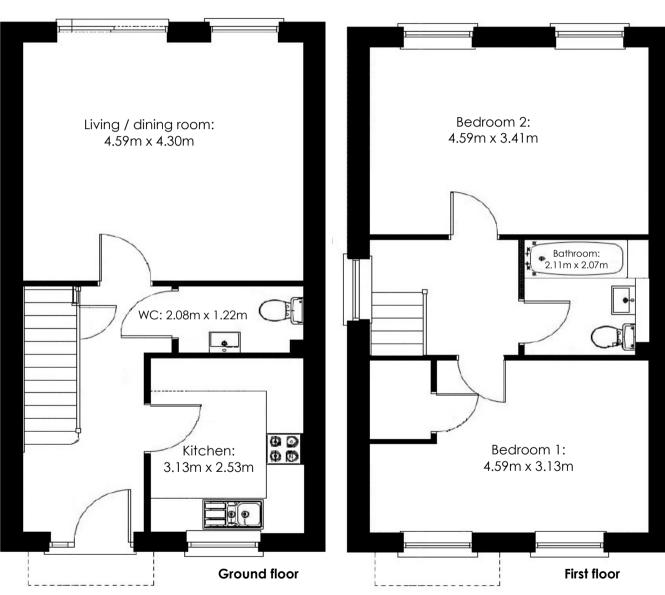

These measurements are indicative and approximate only.

These homes are an ideal opportunity for a first time buyer to get onto the property ladder with Hastoe. It is being sold under a shared ownership scheme whereby you purchase a share in the property and pay a reduced rent on the remaining Hastoe equity.