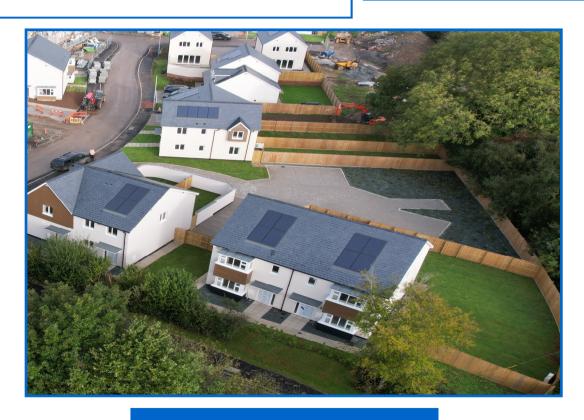

## Lukes Farm,

Sheepwash, Devon, EX21 5ED 2 x two bedroom houses for sale on a shared ownership basis

Prices from £56,250\*

- Fully fitted kitchen
- Allocated parking
- Private garden
- Double glazing
- Downstairs WC.
- Can staircase up to 100%

Available to reserve now

\*This represents a 25% share of a two bedroom house with the full market value (£225,000), please see the affordability schedule for full detail of costs. Please note all costs in this leaflet are intended as a guide and may differ from the actual cost at the time of sale.

## Two bedroom house

Full market price: £225.000

Minimum share: 25%

Share value: £56,250

Monthly rent: £386.72

Estimated service charge: £35.00

Plot 5 (No.22) EPC: B89

Plot 6 (No.21) EPC: B88