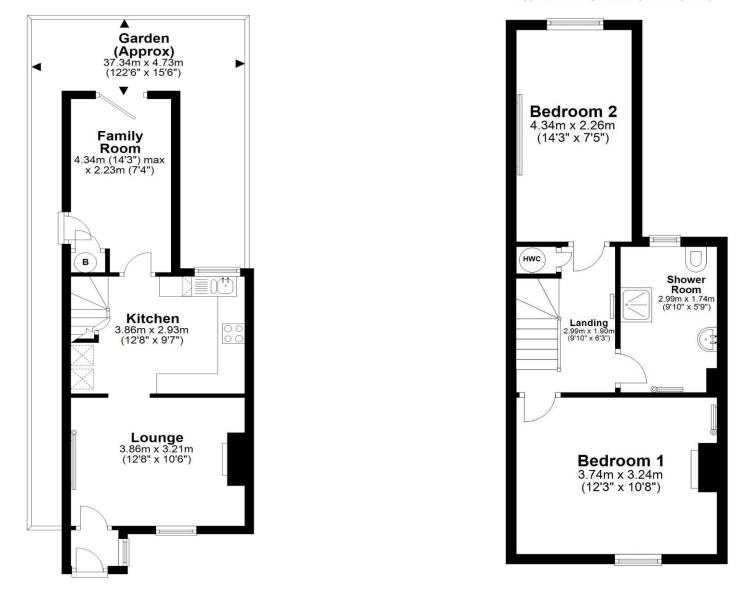

Approx. 35.1 sq. metres (377.4 sq. feet)

Approx. 33.7 sq. metres (362.9 sq. feet)

## Total area: approx. 68.8 sq. metres (740.2 sq. feet)

Whilst every attempt has been made to ensure the accuracy of the floor plans, measurements of doors, windows and rooms are approximate and no responsibility is taken for any error, omission or mis-statement. The plans are for representation purposes only as defined by RICS Code of Measuring Practice and should be used as such by any prospective purchaser / tenant. The services, systems and appliances listed in this specification have not been tested by Oliver Rennalls or any representative of Oliver Rennalls and no guarantee as to their operating ability or their efficiency can be given. Copyright: Oliver Rennalls Date Prepared – Feb 2023