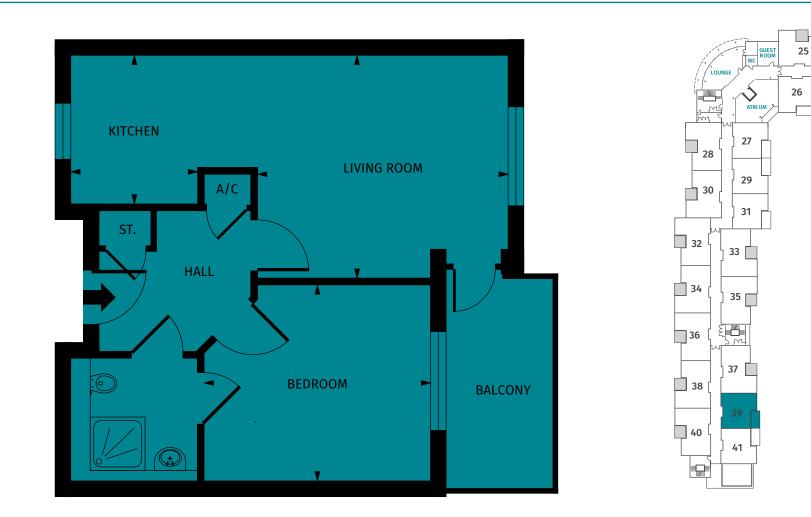

## Mill View, Hauxton 1 Bedroom Apartment - First Floor

## Plot 39

21

20

23

22

24

FIRST FLOOR

|             | METRIC              | IMPERIAL          |
|-------------|---------------------|-------------------|
| LIVING ROOM | 4.70m x 4.00m (max) | 15'5 x 13'1 (max) |
| KITCHEN     | 3.30m x 2.70m       | 10'10 x 8'10      |
| BEDROOM     | 4.20m x 3.50m (max) | 13'9 x 11'6 (max) |