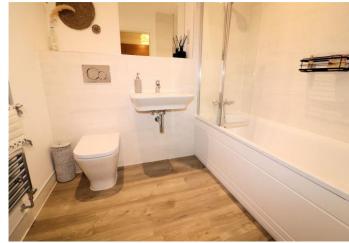

**Bedroom 2** 3.66m x 2.5m (12' x 8'2") Double glazed window to front. Radiator. Carpet.

**Bathroom** 2.2m x 1.96m (7'3" x 6'5") Three piece suite comprising: Panelled bath with mixer tap and mixer shower over, wall mounted wash hand basin and low level wc. Heated towel rail. Wooden flooring. Part tiled walls. Spotlights.