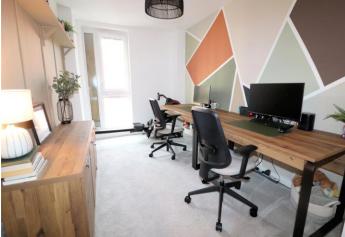

## **Interior**

**Entrance Hall** Two large storage cupboards. Phone entry point. Wooden flooring.

**Lounge/Diner/Kitchen** 7.5 (24'7")m x 4.01 (13'2")m narrowing to 3.05 (10')m

**Lounge/Dining area** Double glazed window to front, two double glazed window to side and double glazed door to balcony. Radiator. Wooden flooring.