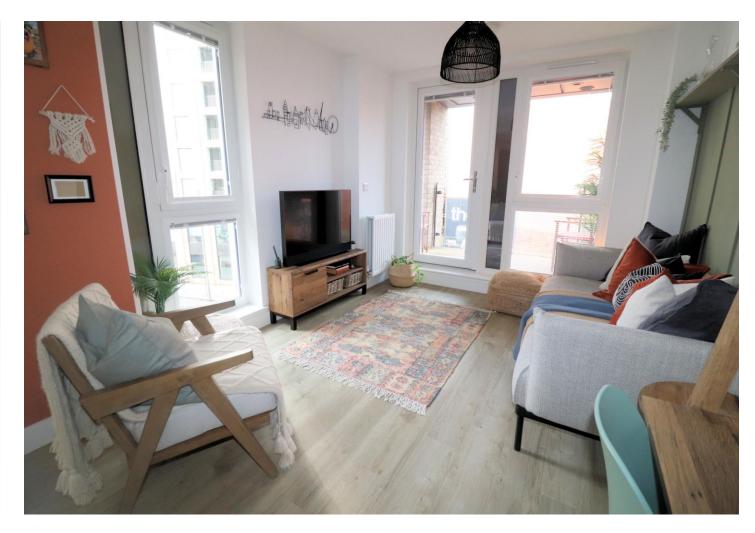

## **Interior**

**Entrance Hall** Two large storage cupboards. Phone entry point. Wooden flooring.

**Lounge/Diner/Kitchen** 7.5 (24'7")m x 4.01 (13'2")m narrowing to 3.05 (10')m

**Lounge/Dining area** Double glazed window to front, two double glazed window to side and double glazed door to balcony. Radiator. Wooden flooring.