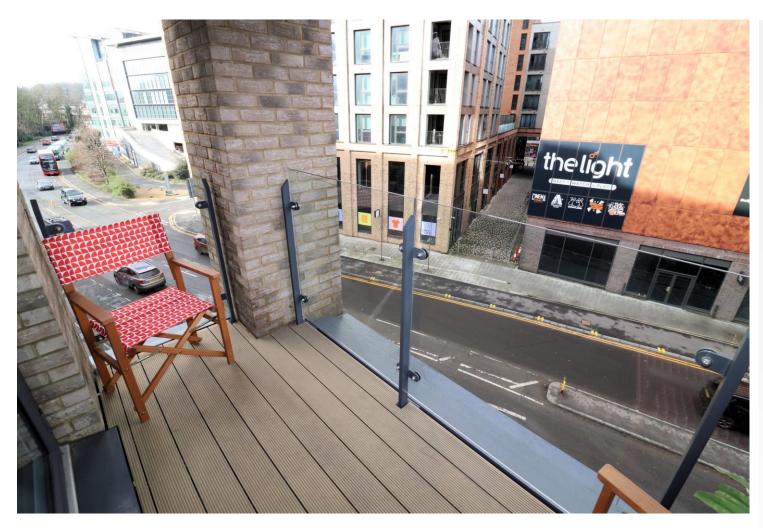

### **Exterior**

Balcony 3.05m x 1.42m (10' x 4'8") Decked flooring. Reinforced glass railing. Brick wall. Outside light.

Parking Parking permit available to purchase for station (to be verified by vendors solicitor)