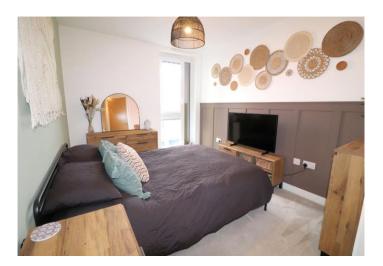

**Bedroom 1** 3.18m x 2.8m (10'5" x 9'2") Double glazed window to front. Radiator. Built in wardrobe. Carpet.

**Ensuite** 1.93m x 1.65m (6'4" x 5'5") Three piece suite comprising: Shower unit with mixer shower over, tiled walls and glass door, wash hand basin with vanity unit under and low level wc. Heated towel rail. Wooden flooring. Spotlights.

**Bedroom 2** 3.66m x 2.5m (12' x 8'2") Double glazed window to front. Radiator. Carpet.

**Bathroom** 2.2m x 1.96m (7'3" x 6'5") Three piece suite comprising: Panelled bath with mixer tap and mixer shower over, wall mounted wash hand basin and low level wc. Heated towel rail. Wooden flooring. Part tiled walls. Spotlights.