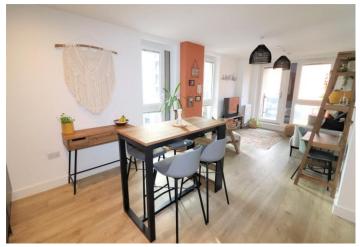

## **Interior**

**Entrance Hall** Two large storage cupboards. Phone entry point. Wooden flooring.

**Lounge/Diner/Kitchen** 7.5 (24'7")m x 4.01 (13'2")m narrowing to 3.05 (10')m

**Lounge/Dining area** Double glazed window to front, two double glazed window to side and double glazed door to balcony. Radiator. Wooden flooring.