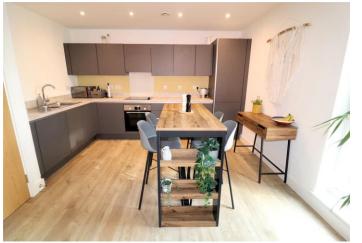

**Kitchen Area** Range of wall and base units with work surfaces over. Stainless steel sink unit with mixer tap. Integrated Oven, induction hob, fridge/freezer and dishwasher. Wooden flooring. Spotlights.