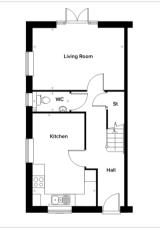

### **GROUND FLOOR**

Well presented modern family home

- Available for shared ownership re sale from a 45% share
- Spacious living area wit hdoors to outside patio
- Kitchen /Breakfast area
- **Downstairs cloakroom**
- 2 double bedrooms, further 3rd bedroom
- Modern family wet room
- **Tandem parking for 2 cars**
- Viewing highly recommend

## Living room : 15'7 x 10'7 (4.75m x 3.23m) Kitchen/Breakfast room: 15'9 x 10'10 (4.80m x 3.30m) Cloakroom

#### Ground Floor

WC

3237mm x 4749mm (10' 7" x 15' 7") Living Room Kitchen 4822mm x 3306mm (15' 9" x 10' 10") 1075mm x 1939mm (3' 6" x 6' 4")

Bedroom 2 Bedroom 3