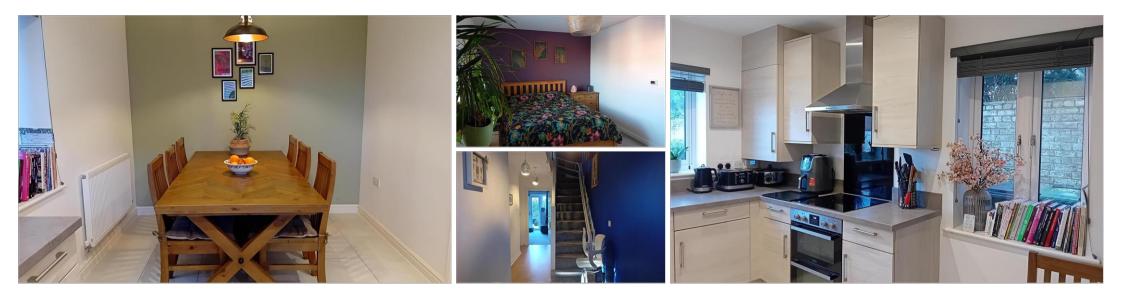

## Living room : 15'7 x 10'7 (4.75m x 3.23m) Kitchen/Breakfast room: 15'9 x 10'10 (4.80m x 3.30m) Cloakroom

## **FIRST FLOOR**

Main bedroom: 15'7 x 9'7 (4.75m x 2.92m) Bedroom 2: 13'6 x 8'0 (4.12m x 2.44m) Bedroom 3: 10'7 x 7'4 (3.23m x 2.24m) **Bathroom** 