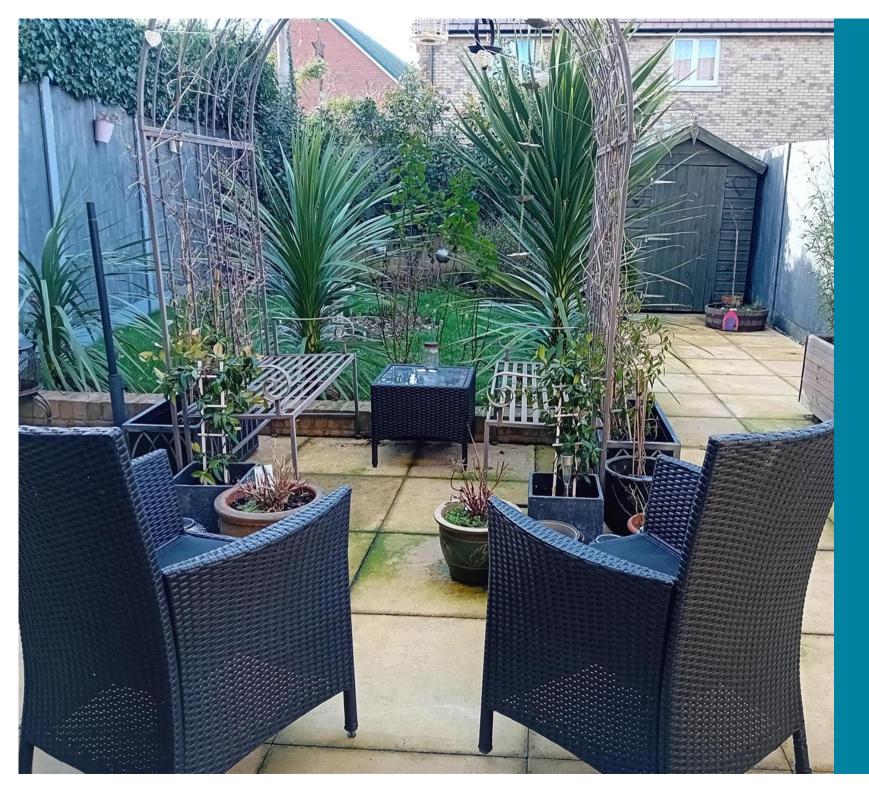

Price £139,500 Leasehold

3x 🕮 1x 🕂 1x 🖽

Montgomery Gardens, Sturry, Kent, CT2 0FF





# Main features

# Accommodation

### **GROUND FLOOR**

Well presented modern family home

- Available for shared ownership re sale from a 45% share
- Spacious living area wit hdoors to outside patio
- Kitchen /Breakfast area
- **Downstairs cloakroom**
- 2 double bedrooms, further 3rd bedroom
- Modern family wet room
- **Tandem parking for 2 cars**
- Viewing highly recommend

## Living room : 15'7 x 10'7 (4.75m x 3.23m) Kitchen/Breakfast room: 15'9 x 10'10 (4.80m x 3.30m) Cloakroom

## **FIRST FLOOR**

Main bedroom: 15'7 x 9'7 (4.75m x 2.92m) Bedroom 2: 13'6 x 8'0 (4.12m x 2.44m) Bedroom 3: 10'7 x 7'4 (3.23m x 2.24m) **Bathroom** 

### OUTSIDE

Private rear garden Tandem parking for 2 cars

## Westbe