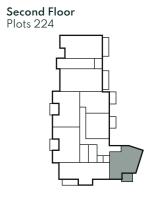

## Two bedroom apartment - 63.7 m<sup>2</sup>

Plot 218 Flat 9 Flat 15 Plot 224 Plot 230 Flat 21

15

| Room            | Metric        | Imperial      |
|-----------------|---------------|---------------|
| Living / Dining | 4.30m x 4.73m | 14'1" x 15'6" |
| Kitchen         | 2.13m x 3.63m | 7'0" x 11'11" |
| Bedroom 1       | 3.19m x 3.86m | 10'5" x 12'8" |
| Bedroom 2       | 3.5lm x 2.95m | 11'6" x 9'8"  |
| Bathroom        | 2.15m x 2.10m | 7'0" x 6'10"  |
| Balcony         | 2 93m v 2 36m | 0'7" v 7'0"   |