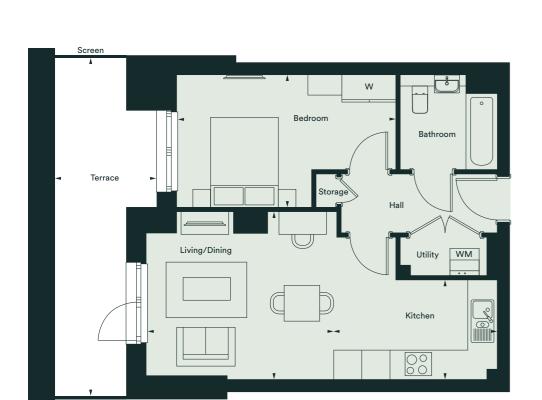

#### Two bedroom apartment - 73 m<sup>2</sup>

Plot 214 Flat 5
Plot 220 Flat 11
Plot 226 Flat 17

#### Room Metric Imperial Living / Dining $5.03 \text{m} \times 3.27 \text{m}$ 16'6" x 10'9" 2.76m x 3.27m 9'0" x 10'9" Kitchen 4.50m x 3.28m 14'9" x 10'9" Bedroom 1 12'9" x 11'9" 3.88m x 3.58m Bedroom 2 2.15m x 2.10m Bathroom 7'0"×6'10" 7'11" x 9'7" Balcony 2.4lm x 2.93m