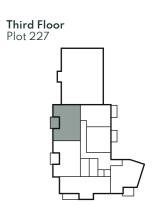

#### Third Floor

Plot 215 Flat 6 Plot 221 Flat 12 Plot 227 Flat 18

| Room            | Metric        | Imperial       |
|-----------------|---------------|----------------|
| Living / Dining | 5.05m x 3.18m | 16'6" × 10'5"  |
| Kitchen         | 2.75m x 3.27m | 9'0" x 10'9"   |
| Bedroom 1       | 4.50m x 3.24m | 14'9" x 10'7"  |
| Bedroom 2       | 3.88m x 3.60m | 12'9" x 11'10" |
| Bathroom        | 2.15m x 2.10m | 7'0" x 6'10"   |
| Balcony         | 2.42m x 2.93m | 7'11" x 9'7"   |