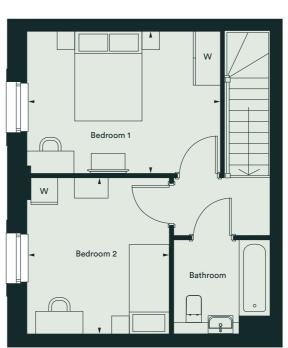

## Two bedroom apartment (duplex) - 74 m<sup>2</sup>

Plot 232 Flat 23

Fifth Floor Plot 232

Upper Floor

| Room             | Metric        | Imperial      |
|------------------|---------------|---------------|
| Living           | 3.38m x 3.25m | 11'1" x 10'8" |
| Kitchen / Dining | 3.38m x 3.54m | 11'1" x 11'7" |
| Bedroom 1        | 4.32m x 3.20m | 14'2" x 10'6" |
| Bedroom 2        | 3.18m x 3.48m | 10'5" x 11'5" |
| Bathroom         | 2.15m x 2.10m | 7'0" x 6'10"  |
| WC               | 1.95m x 0.90m | 6'4" x 2'11"  |
| Terrace          | 1.78m x 6.77m | 5'10" x 22'2" |

## Two bedroom apartment (duplex) - 73.5 m<sup>2</sup>

Plot 233 Flat 24

Fourth Floor Plot 233

Fifth Floor Plot 233

Upper Floor

| Room             | Metric        | Imperial       |
|------------------|---------------|----------------|
| Living           | 3.38m x 3.25m | 11'1" × 10'8"  |
| Kitchen / Dining | 3.38m x 3.51m | 11'1" x 11'6"  |
| Bedroom 1        | 4.32m x 3.17m | 14'2" x 10'5"  |
| Bedroom 2        | 3.18m x 3.48m | 10'5" x 11'5"  |
| Bathroom         | 2.15m x 2.10m | 7'0" x 6'10"   |
| WC               | 1.95m x 0.90m | 6'4" x 2'11"   |
| Terrace          | 1.78m x 6.97m | 5'10" x 22'10" |

## Two bedroom apartment (duplex) - 73.7 m<sup>2</sup>

Plot 234 Flat 25

Fifth Floor Plot 234

Upper Floor

| Room             | Metric        | Imperial      |
|------------------|---------------|---------------|
| Living           | 3.38m x 3.28m | 11'1" x 10'9" |
| Kitchen / Dining | 3.38m x 3.52m | 11'1" x 11'6" |
| Bedroom 1        | 4.32m x 3.03m | 14'2" x 9'11" |
| Bedroom 2        | 3.18m x 3.58m | 10'5" x 11'9" |
| Bathroom         | 2.15m x 2.10m | 7'0"×6'10"    |
| WC               | 1.95m x 0.90m | 6'4" x 2'11"  |
| Terrace          | 1.78m x 6.77m | 5'10" x 22'2" |