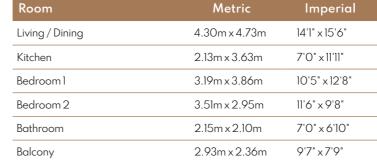

## Two bedroom apartment - 63.7 m<sup>2</sup>

Plot 218 Flat 9 Flat 15 Plot 224 Plot 230 Flat 21

15

| Room            | Metric        | Imperial      |
|-----------------|---------------|---------------|
| Living / Dining | 4.30m x 4.73m | 14'1" x 15'6" |
| Kitchen         | 2.13m x 3.63m | 7'0" x 11'11" |
| Bedroom 1       | 3.19m x 3.86m | 10'5" x 12'8" |
| Bedroom 2       | 3.5lm x 2.95m | 11'6" x 9'8"  |
| Bathroom        | 2.15m x 2.10m | 7'0" x 6'10"  |
| Balcony         | 2 93m v 2 36m | 0'7" v 7'0"   |