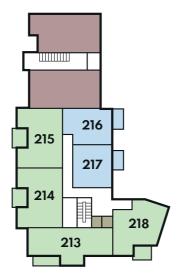

#### **Ground Floor**

#### Two bedroom apartment - 73 m<sup>2</sup>

Plot 214 Flat 5
Plot 220 Flat 11
Plot 226 Flat 17

Plot 215 Flat 6 Plot 221 Flat 12 Plot 227 Flat 18

| Room            | Metric        | Imperial       |
|-----------------|---------------|----------------|
| Living / Dining | 5.05m x 3.18m | 16'6" × 10'5"  |
| Kitchen         | 2.75m x 3.27m | 9'0" x 10'9"   |
| Bedroom 1       | 4.50m x 3.24m | 14'9" x 10'7"  |
| Bedroom 2       | 3.88m x 3.60m | 12'9" x 11'10" |
| Bathroom        | 2.15m x 2.10m | 7'0" x 6'10"   |
| Balcony         | 2.42m x 2.93m | 7'11" x 9'7"   |

## Two bedroom apartment - 74.2 m<sup>2</sup>

Plot 213 Flat 4
Plot 219 Flat 10
Plot 225 Flat 16

## Two bedroom apartment - 63.7 m<sup>2</sup>

Plot 218 Flat 9 Flat 15 Plot 224 Plot 230 Flat 21

15

| Room            | Metric        | Imperial      |
|-----------------|---------------|---------------|
| Living / Dining | 4.30m x 4.73m | 14'1" x 15'6" |
| Kitchen         | 2.13m x 3.63m | 7'0" x 11'11" |
| Bedroom 1       | 3.19m x 3.86m | 10'5" x 12'8" |
| Bedroom 2       | 3.5lm x 2.95m | 11'6" x 9'8"  |
| Bathroom        | 2.15m x 2.10m | 7'0" x 6'10"  |
| Balcony         | 2 93m v 2 36m | 0'7" v 7'0"   |