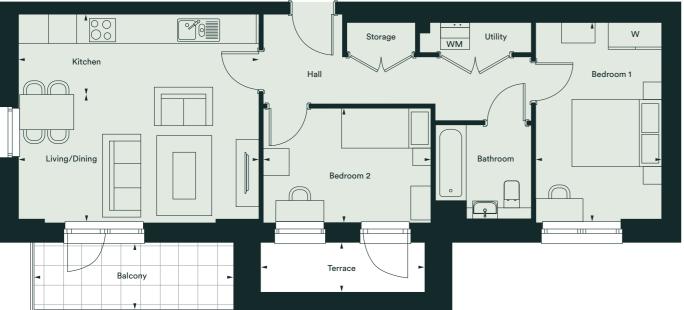

Two bedroom apartment - 73.5 m<sup>2</sup>

Plot 210 Flat 1

17

| Storage WM Utility W  Hall Bedroom 1 | = |
|--------------------------------------|---|
| Balcony  Terrace                     |   |

| Room             | Metric         | Imperial       |
|------------------|----------------|----------------|
| Living           | 3.85m x 4.85m  | 12'7" x 15'11" |
| Kitchen / Dining | 1.69m x 4.85m  | 5'6" x 15'11"  |
| Bedroom1         | 5.55m x 3.27m  | 18'2" x 10'9"  |
| Bedroom 2        | 3.63m x 3.43m  | 11'11" x 11'3" |
| Bathroom         | 2.15m x 2.10m  | 7'0"×6'10"     |
| Terrace          | 3.50m x 12.03m | 11'5" x 39'6"  |
|                  |                |                |