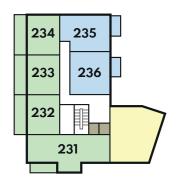

## Two bedroom apartment (duplex) - 73.5 m<sup>2</sup>

Plot 233 Flat 24

Fourth Floor Plot 233

Fifth Floor Plot 233

Upper Floor

| Room             | Metric        | Imperial       |
|------------------|---------------|----------------|
| Living           | 3.38m x 3.25m | 11'1" × 10'8"  |
| Kitchen / Dining | 3.38m x 3.51m | 11'1" x 11'6"  |
| Bedroom 1        | 4.32m x 3.17m | 14'2" x 10'5"  |
| Bedroom 2        | 3.18m x 3.48m | 10'5" x 11'5"  |
| Bathroom         | 2.15m x 2.10m | 7'0" x 6'10"   |
| WC               | 1.95m x 0.90m | 6'4" x 2'11"   |
| Terrace          | 1.78m x 6.97m | 5'10" x 22'10" |

## Two bedroom apartment (duplex) - 73.7 m<sup>2</sup>

Plot 234 Flat 25

Fifth Floor Plot 234

Upper Floor

| Room             | Metric        | Imperial      |
|------------------|---------------|---------------|
| Living           | 3.38m x 3.28m | 11'1" x 10'9" |
| Kitchen / Dining | 3.38m x 3.52m | 11'1" x 11'6" |
| Bedroom 1        | 4.32m x 3.03m | 14'2" x 9'11" |
| Bedroom 2        | 3.18m x 3.58m | 10'5" x 11'9" |
| Bathroom         | 2.15m x 2.10m | 7'0"×6'10"    |
| WC               | 1.95m x 0.90m | 6'4" x 2'11"  |
| Terrace          | 1.78m x 6.77m | 5'10" x 22'2" |

## Two bedroom apartment (duplex) - 74 m<sup>2</sup>

Plot 232 Flat 23

Fifth Floor Plot 232

Upper Floor

| Room             | Metric        | Imperial      |
|------------------|---------------|---------------|
| Living           | 3.38m x 3.25m | 11'1" x 10'8" |
| Kitchen / Dining | 3.38m x 3.54m | 11'1" x 11'7" |
| Bedroom 1        | 4.32m x 3.20m | 14'2" x 10'6" |
| Bedroom 2        | 3.18m x 3.48m | 10'5" x 11'5" |
| Bathroom         | 2.15m x 2.10m | 7'0" x 6'10"  |
| WC               | 1.95m x 0.90m | 6'4" x 2'11"  |
| Terrace          | 1.78m x 6.77m | 5'10" x 22'2" |