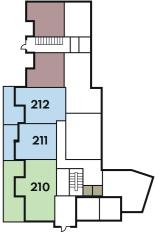

## One bedroom apartment - 50.2 m<sup>2</sup>

Plot 211 Flat 2

One bedroom apartment - 57 m<sup>2</sup>

Plot 212 Flat 3

|           |        | Kitchen/Dining Bathroom |
|-----------|--------|-------------------------|
|           | Living | WM : Utility            |
| ▼ Terrace |        | Bedroom Hall W Storage  |