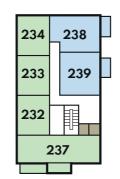

## Two bedroom apartment (duplex) - 74 m<sup>2</sup>

Plot 232 Flat 23

Fifth Floor Plot 232

Upper Floor

| Room             | Metric        | Imperial      |
|------------------|---------------|---------------|
| Living           | 3.38m x 3.25m | 11'1" x 10'8" |
| Kitchen / Dining | 3.38m x 3.54m | 11'1" x 11'7" |
| Bedroom 1        | 4.32m x 3.20m | 14'2" x 10'6" |
| Bedroom 2        | 3.18m x 3.48m | 10'5" x 11'5" |
| Bathroom         | 2.15m x 2.10m | 7'0" x 6'10"  |
| WC               | 1.95m x 0.90m | 6'4" x 2'11"  |
| Terrace          | 1.78m x 6.77m | 5'10" x 22'2" |

## Two bedroom apartment (duplex) - 73.5 m<sup>2</sup>

Plot 233 Flat 24

Fourth Floor Plot 233

Fifth Floor Plot 233

Upper Floor

| Room             | Metric        | Imperial       |
|------------------|---------------|----------------|
| Living           | 3.38m x 3.25m | 11'1" × 10'8"  |
| Kitchen / Dining | 3.38m x 3.51m | 11'1" x 11'6"  |
| Bedroom 1        | 4.32m x 3.17m | 14'2" x 10'5"  |
| Bedroom 2        | 3.18m x 3.48m | 10'5" x 11'5"  |
| Bathroom         | 2.15m x 2.10m | 7'0" x 6'10"   |
| WC               | 1.95m x 0.90m | 6'4" x 2'11"   |
| Terrace          | 1.78m x 6.97m | 5'10" x 22'10" |

## Two bedroom apartment (duplex) - 73.7 m<sup>2</sup>

Plot 234 Flat 25

Fifth Floor Plot 234

Upper Floor

| Room             | Metric        | Imperial      |
|------------------|---------------|---------------|
| Living           | 3.38m x 3.28m | 11'1" x 10'9" |
| Kitchen / Dining | 3.38m x 3.52m | 11'1" x 11'6" |
| Bedroom 1        | 4.32m x 3.03m | 14'2" x 9'11" |
| Bedroom 2        | 3.18m x 3.58m | 10'5" x 11'9" |
| Bathroom         | 2.15m x 2.10m | 7'0"×6'10"    |
| WC               | 1.95m x 0.90m | 6'4" x 2'11"  |
| Terrace          | 1.78m x 6.77m | 5'10" x 22'2" |

Plot 237 Flat 28

Room

Kitchen

Bedroom 1

Bedroom 2

Bathroom

Balcony Terrace

Living / Dining