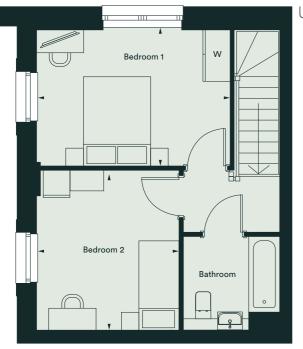

## Two bedroom apartment - 63.7 m<sup>2</sup>

Plot 218 Flat 9 Flat 15 Plot 224 Plot 230 Flat 21

15

| Room            | Metric        | Imperial      |
|-----------------|---------------|---------------|
| Living / Dining | 4.30m x 4.73m | 14'1" x 15'6" |
| Kitchen         | 2.13m x 3.63m | 7'0" x 11'11" |
| Bedroom 1       | 3.19m x 3.86m | 10'5" x 12'8" |
| Bedroom 2       | 3.5lm x 2.95m | 11'6" x 9'8"  |
| Bathroom        | 2.15m x 2.10m | 7'0" x 6'10"  |
| Balcony         | 2 93m v 2 36m | 0'7" v 7'0"   |