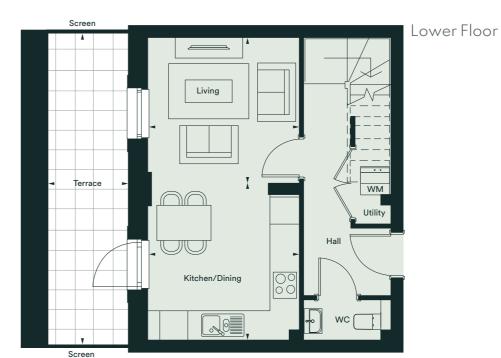

Two bedroom apartment - 73.5 m<sup>2</sup>

Plot 210 Flat 1

17

| Storage WM Utility W  Hall Bedroom 1 | = |
|--------------------------------------|---|
| Balcony  Terrace                     |   |

| Room             | Metric         | Imperial       |
|------------------|----------------|----------------|
| Living           | 3.85m x 4.85m  | 12'7" x 15'11" |
| Kitchen / Dining | 1.69m x 4.85m  | 5'6" x 15'11"  |
| Bedroom1         | 5.55m x 3.27m  | 18'2" x 10'9"  |
| Bedroom 2        | 3.63m x 3.43m  | 11'11" x 11'3" |
| Bathroom         | 2.15m x 2.10m  | 7'0"×6'10"     |
| Terrace          | 3.50m x 12.03m | 11'5" x 39'6"  |
|                  |                |                |