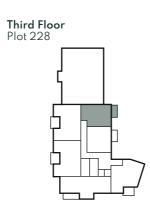

## One bedroom apartment - 50.3 m<sup>2</sup>

Flat 19

Plot 216 Flat 7 Plot 222 Flat 13 Plot 228

First Floor Plot 216

Second Floor Plot 222