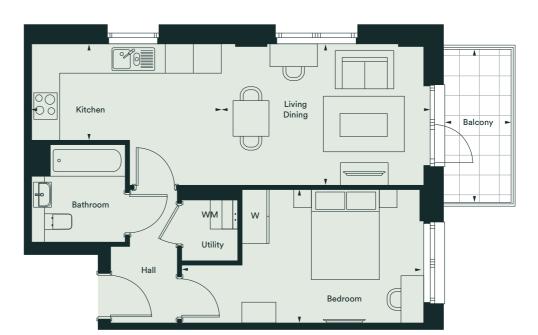

## One bedroom apartment - 50.2 m<sup>2</sup>

Plot 211 Flat 2

One bedroom apartment - 57 m<sup>2</sup>

Plot 212 Flat 3

|           |        | Kitchen/Dining Bathroom |
|-----------|--------|-------------------------|
|           | Living | WM : Utility            |
| ▼ Terrace |        | Bedroom Hall W Storage  |

| Room            | Metric        | Imperial      |
|-----------------|---------------|---------------|
| Living / Dining | 4.17m x 3.72m | 13'8" x 12'2" |
| Kitchen         | 3.63m x 2.21m | 11'11"×7'3"   |
| Bedroom         | 4.87m x 2.94m | 15'11" x 9'7" |
| Bathroom        | 2.15m x 2.10m | 7'0"×6'10"    |
| Terrace         | 2.27m x 7.64m | 7'5" x 25'0"  |

| Room             | Metric                                     | Imperial       |
|------------------|--------------------------------------------|----------------|
| Living           | 3.95m x 3.18m                              | 12'11" × 10'5" |
| Kitchen / Dining | $3.37 \mathrm{m}\mathrm{x}3.50 \mathrm{m}$ | 11'0"×11'6"    |
| Bedroom          | 5.03m x 3.20m                              | 16'6" × 10'6"  |
| Bathroom         | 2.15m x 2.10m                              | 7'0"×6'10"     |
| Terrace          | 7.08m x 3.50m                              | 23'3"×11'6"    |