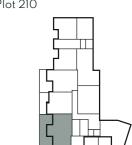

Two bedroom apartment - 73.5 m<sup>2</sup>

Plot 210 Flat 1

17

| Storage WM Utility W  Hall Bedroom 1 | = |
|--------------------------------------|---|
| Balcony  Terrace                     |   |

| Room             | Metric         | Imperial       |
|------------------|----------------|----------------|
| Living           | 3.85m x 4.85m  | 12'7" x 15'11" |
| Kitchen / Dining | 1.69m x 4.85m  | 5'6" x 15'11"  |
| Bedroom1         | 5.55m x 3.27m  | 18'2" x 10'9"  |
| Bedroom 2        | 3.63m x 3.43m  | 11'11" x 11'3" |
| Bathroom         | 2.15m x 2.10m  | 7'0"×6'10"     |
| Terrace          | 3.50m x 12.03m | 11'5" x 39'6"  |
|                  |                |                |