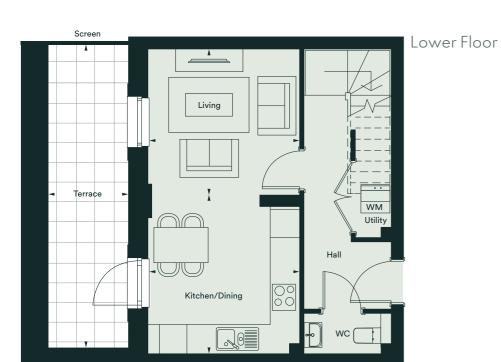

## One bedroom apartment - 50.2 m<sup>2</sup>

Plot 211 Flat 2

One bedroom apartment - 57 m<sup>2</sup>

Plot 212 Flat 3

|           |        | Kitchen/Dining Bathroom |
|-----------|--------|-------------------------|
|           | Living | WM : Utility            |
| ▼ Terrace |        | Bedroom Hall W Storage  |

| Room            | Metric        | Imperial      |
|-----------------|---------------|---------------|
| Living / Dining | 4.17m x 3.72m | 13'8" x 12'2" |
| Kitchen         | 3.63m x 2.21m | 11'11"×7'3"   |
| Bedroom         | 4.87m x 2.94m | 15'11" x 9'7" |
| Bathroom        | 2.15m x 2.10m | 7'0"×6'10"    |
| Terrace         | 2.27m x 7.64m | 7'5" x 25'0"  |