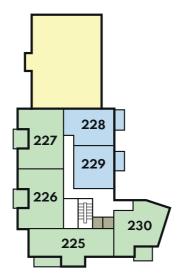

#### Two bedroom apartment - 73 m<sup>2</sup>

Plot 214 Flat 5
Plot 220 Flat 11
Plot 226 Flat 17

Plot 215 Flat 6 Plot 221 Flat 12 Plot 227 Flat 18

| Room            | Metric        | Imperial       |
|-----------------|---------------|----------------|
| Living / Dining | 5.05m x 3.18m | 16'6" × 10'5"  |
| Kitchen         | 2.75m x 3.27m | 9'0" x 10'9"   |
| Bedroom 1       | 4.50m x 3.24m | 14'9" x 10'7"  |
| Bedroom 2       | 3.88m x 3.60m | 12'9" x 11'10" |
| Bathroom        | 2.15m x 2.10m | 7'0" x 6'10"   |
| Balcony         | 2.42m x 2.93m | 7'11" x 9'7"   |

## Two bedroom apartment - 74.2 m<sup>2</sup>

Plot 213 Flat 4
Plot 219 Flat 10
Plot 225 Flat 16

## Two bedroom apartment - 63.7 m<sup>2</sup>

Plot 218 Flat 9 Flat 15 Plot 224 Plot 230 Flat 21

15

| Room            | Metric        | Imperial      |
|-----------------|---------------|---------------|
| Living / Dining | 4.30m x 4.73m | 14'1" x 15'6" |
| Kitchen         | 2.13m x 3.63m | 7'0" x 11'11" |
| Bedroom 1       | 3.19m x 3.86m | 10'5" x 12'8" |
| Bedroom 2       | 3.5lm x 2.95m | 11'6" x 9'8"  |
| Bathroom        | 2.15m x 2.10m | 7'0" x 6'10"  |
| Balcony         | 2 93m v 2 36m | 0'7" v 7'0"   |