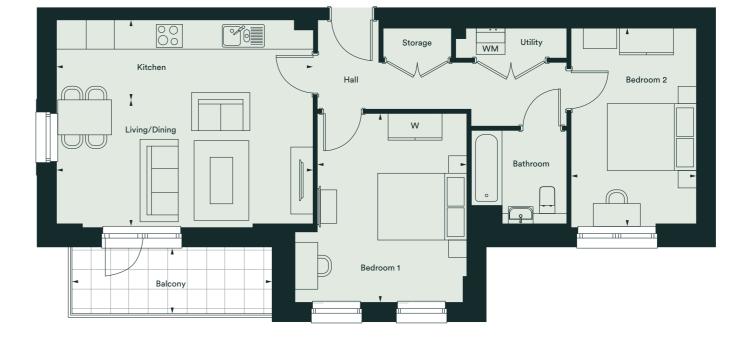

## Two bedroom apartment - 74.2 m<sup>2</sup>

Plot 213 Flat 4
Plot 219 Flat 10
Plot 225 Flat 16

#### Room Metric Imperial Living / Dining $5.03 \text{m} \times 3.27 \text{m}$ 16'6" x 10'9" 2.76m x 3.27m 9'0" x 10'9" Kitchen 4.50m x 3.28m 14'9" x 10'9" Bedroom 1 12'9" x 11'9" 3.88m x 3.58m Bedroom 2 2.15m x 2.10m Bathroom 7'0"×6'10" 7'11" x 9'7" Balcony 2.4lm x 2.93m