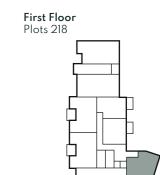

#### First Floor

## Two bedroom apartment - 63.7 m<sup>2</sup>

Plot 218 Flat 9 Flat 15 Plot 224 Plot 230 Flat 21

15

| Room            | Metric        | Imperial      |
|-----------------|---------------|---------------|
| Living / Dining | 4.30m x 4.73m | 14'1" x 15'6" |
| Kitchen         | 2.13m x 3.63m | 7'0" x 11'11" |
| Bedroom 1       | 3.19m x 3.86m | 10'5" x 12'8" |
| Bedroom 2       | 3.5lm x 2.95m | 11'6" x 9'8"  |
| Bathroom        | 2.15m x 2.10m | 7'0" x 6'10"  |
| Balcony         | 2 93m v 2 36m | 0'7" v 7'0"   |