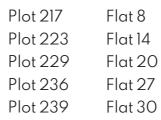

#### One bedroom apartment - 51.1 m<sup>2</sup>

WM

Third Floor Plot 229

First Floor Plot 217

| Room             | Metric        | Imperial      |
|------------------|---------------|---------------|
| Living           | 3.28m x 3.89m | 10'9" x 12'9" |
| Kitchen / Dining | 3.63m x 2.20m | 11'11"×7'3"   |
| Bedroom          | 4.66m x 3.39m | 15'3"×11'1"   |
| Bathroom         | 2.15m x 2.10m | 7'0"×6'10"    |
| Balcony          | 1.5lm x 3.42m | Δ']]" x ]]'2" |

## One bedroom apartment - 50.3 m<sup>2</sup>

Flat 19

Plot 216 Flat 7 Plot 222 Flat 13 Plot 228

First Floor Plot 216

Second Floor Plot 222

## One bedroom apartment - $50.3\,\text{m}^2$

Plot 235 Flat 26 Flat 29 Plot 238

Fourth Floor Plot 235

Fifth Floor Plot 238

| Room            | Metric        | Imperial       |
|-----------------|---------------|----------------|
| Living / Dining | 4.43m x 3.12m | 14'6" × 10'2"  |
| Kitchen         | 4.25m x 2.12m | 13'11" x 6'11" |
| Bedroom         | 4.00m x 3.95m | 13'1" x 9'8"   |
| Bathroom        | 2.15m x 2.10m | 7'0" x 6'10"   |
| Balcony         | 1.51m x 3.42m | 4'11" x 11'2"  |
|                 |               |                |

## Two bedroom apartment (duplex) - 73.5 m<sup>2</sup>

Plot 233 Flat 24

Fourth Floor Plot 233

Fifth Floor Plot 233

Upper Floor

| Room             | Metric        | Imperial       |
|------------------|---------------|----------------|
| Living           | 3.38m x 3.25m | 11'1" × 10'8"  |
| Kitchen / Dining | 3.38m x 3.51m | 11'1" x 11'6"  |
| Bedroom 1        | 4.32m x 3.17m | 14'2" x 10'5"  |
| Bedroom 2        | 3.18m x 3.48m | 10'5" x 11'5"  |
| Bathroom         | 2.15m x 2.10m | 7'0" x 6'10"   |
| WC               | 1.95m x 0.90m | 6'4" x 2'11"   |
| Terrace          | 1.78m x 6.97m | 5'10" x 22'10" |