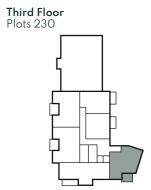

## Two bedroom apartment - 63.7 m<sup>2</sup>

Plot 218 Flat 9 Flat 15 Plot 224 Plot 230 Flat 21

15

| Room            | Metric        | Imperial      |
|-----------------|---------------|---------------|
| Living / Dining | 4.30m x 4.73m | 14'1" x 15'6" |
| Kitchen         | 2.13m x 3.63m | 7'0" x 11'11" |
| Bedroom 1       | 3.19m x 3.86m | 10'5" x 12'8" |
| Bedroom 2       | 3.5lm x 2.95m | 11'6" x 9'8"  |
| Bathroom        | 2.15m x 2.10m | 7'0" x 6'10"  |
| Balcony         | 2 93m v 2 36m | 0'7" v 7'0"   |