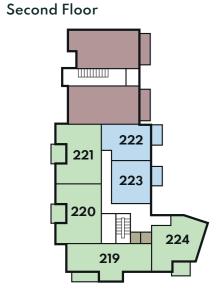

## One bedroom apartment - 50.3 m<sup>2</sup>

Flat 19

Plot 216 Flat 7 Plot 222 Flat 13 Plot 228

First Floor Plot 216

Second Floor Plot 222

#### Two bedroom apartment - 73 m<sup>2</sup>

Plot 214 Flat 5
Plot 220 Flat 11
Plot 226 Flat 17

## Two bedroom apartment - 74.2 m<sup>2</sup>

Plot 213 Flat 4
Plot 219 Flat 10
Plot 225 Flat 16