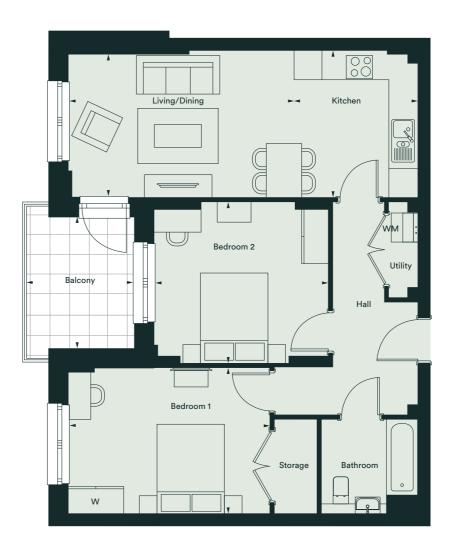

#### Two bedroom apartment - 73 m<sup>2</sup>

Plot 214 Flat 5
Plot 220 Flat 11
Plot 226 Flat 17

#### Room Metric Imperial Living / Dining $5.03 \text{m} \times 3.27 \text{m}$ 16'6" x 10'9" 2.76m x 3.27m 9'0" x 10'9" Kitchen 4.50m x 3.28m 14'9" x 10'9" Bedroom 1 12'9" x 11'9" 3.88m x 3.58m Bedroom 2 2.15m x 2.10m Bathroom 7'0"×6'10" 7'11" x 9'7" Balcony 2.4lm x 2.93m