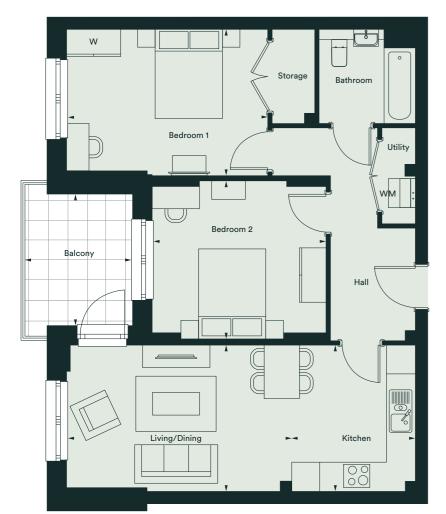

#### Two bedroom apartment - 73 m<sup>2</sup>

Plot 214 Flat 5
Plot 220 Flat 11
Plot 226 Flat 17

#### Room Metric Imperial Living / Dining $5.03 \text{m} \times 3.27 \text{m}$ 16'6" x 10'9" 2.76m x 3.27m 9'0" x 10'9" Kitchen 4.50m x 3.28m 14'9" x 10'9" Bedroom 1 12'9" x 11'9" 3.88m x 3.58m Bedroom 2 2.15m x 2.10m Bathroom 7'0"×6'10" 7'11" x 9'7" Balcony 2.4lm x 2.93m