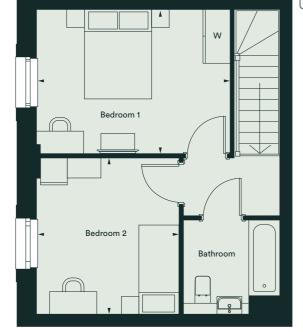

Two bedroom apartment - 73.5 m<sup>2</sup>

Plot 210 Flat 1

17

| Storage WM Utility W  Hall Bedroom 1 | = |
|--------------------------------------|---|
| Balcony  Terrace                     |   |

| Room             | Metric         | Imperial       |
|------------------|----------------|----------------|
| Living           | 3.85m x 4.85m  | 12'7" x 15'11" |
| Kitchen / Dining | 1.69m x 4.85m  | 5'6" x 15'11"  |
| Bedroom1         | 5.55m x 3.27m  | 18'2" x 10'9"  |
| Bedroom 2        | 3.63m x 3.43m  | 11'11" x 11'3" |
| Bathroom         | 2.15m x 2.10m  | 7'0"×6'10"     |
| Terrace          | 3.50m x 12.03m | 11'5" x 39'6"  |
|                  |                |                |