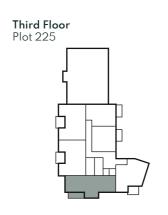

#### Third Floor

## Two bedroom apartment - 74.2 m<sup>2</sup>

Plot 213 Flat 4
Plot 219 Flat 10
Plot 225 Flat 16