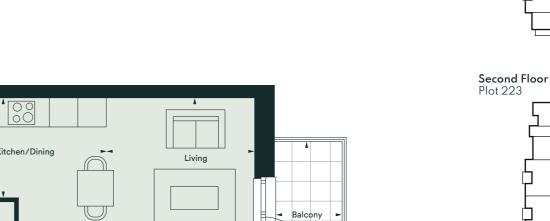

#### One bedroom apartment - 51.1 m<sup>2</sup>

WM

Third Floor Plot 229

First Floor Plot 217

| Room             | Metric        | Imperial      |
|------------------|---------------|---------------|
| Living           | 3.28m x 3.89m | 10'9" x 12'9" |
| Kitchen / Dining | 3.63m x 2.20m | 11'11"×7'3"   |
| Bedroom          | 4.66m x 3.39m | 15'3"×11'1"   |
| Bathroom         | 2.15m x 2.10m | 7'0"×6'10"    |
| Balcony          | 1.5lm x 3.42m | Δ']]" x ]]'2" |