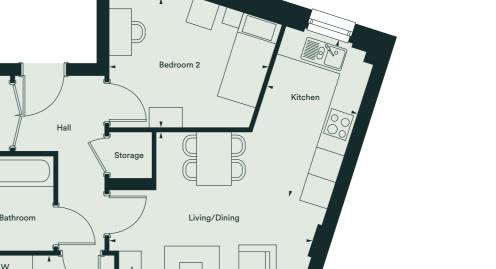

## Two bedroom apartment - 63.7 m<sup>2</sup>

Plot 218 Flat 9 Flat 15 Plot 224 Plot 230 Flat 21

15

| Room            | Metric        | Imperial      |
|-----------------|---------------|---------------|
| Living / Dining | 4.30m x 4.73m | 14'1" x 15'6" |
| Kitchen         | 2.13m x 3.63m | 7'0" x 11'11" |
| Bedroom 1       | 3.19m x 3.86m | 10'5" x 12'8" |
| Bedroom 2       | 3.5lm x 2.95m | 11'6" x 9'8"  |
| Bathroom        | 2.15m x 2.10m | 7'0" x 6'10"  |
| Balcony         | 2 93m v 2 36m | 0'7" v 7'0"   |