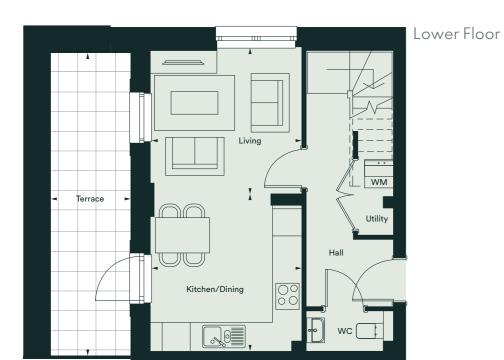

## Two bedroom apartment (duplex) - 74 m<sup>2</sup>

Plot 232 Flat 23

Fifth Floor Plot 232

Upper Floor

| Room             | Metric        | Imperial      |
|------------------|---------------|---------------|
| Living           | 3.38m x 3.25m | 11'1" x 10'8" |
| Kitchen / Dining | 3.38m x 3.54m | 11'1" x 11'7" |
| Bedroom 1        | 4.32m x 3.20m | 14'2" x 10'6" |
| Bedroom 2        | 3.18m x 3.48m | 10'5" x 11'5" |
| Bathroom         | 2.15m x 2.10m | 7'0" x 6'10"  |
| WC               | 1.95m x 0.90m | 6'4" x 2'11"  |
| Terrace          | 1.78m x 6.77m | 5'10" x 22'2" |

## Two bedroom apartment (duplex) - 73.5 m<sup>2</sup>

Plot 233 Flat 24

Fourth Floor Plot 233

Fifth Floor Plot 233

Upper Floor

| Room             | Metric        | Imperial       |
|------------------|---------------|----------------|
| Living           | 3.38m x 3.25m | 11'1" × 10'8"  |
| Kitchen / Dining | 3.38m x 3.51m | 11'1" x 11'6"  |
| Bedroom 1        | 4.32m x 3.17m | 14'2" x 10'5"  |
| Bedroom 2        | 3.18m x 3.48m | 10'5" x 11'5"  |
| Bathroom         | 2.15m x 2.10m | 7'0" x 6'10"   |
| WC               | 1.95m x 0.90m | 6'4" x 2'11"   |
| Terrace          | 1.78m x 6.97m | 5'10" x 22'10" |

## Two bedroom apartment (duplex) - 73.7 m<sup>2</sup>

Plot 234 Flat 25

Fifth Floor Plot 234

Upper Floor

| Room             | Metric        | Imperial      |
|------------------|---------------|---------------|
| Living           | 3.38m x 3.28m | 11'1" x 10'9" |
| Kitchen / Dining | 3.38m x 3.52m | 11'1" x 11'6" |
| Bedroom 1        | 4.32m x 3.03m | 14'2" x 9'11" |
| Bedroom 2        | 3.18m x 3.58m | 10'5" x 11'9" |
| Bathroom         | 2.15m x 2.10m | 7'0"×6'10"    |
| WC               | 1.95m x 0.90m | 6'4" x 2'11"  |
| Terrace          | 1.78m x 6.77m | 5'10" x 22'2" |