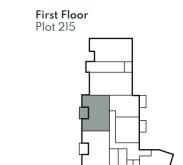

## One bedroom apartment - 50.3 m<sup>2</sup>

Flat 19

Plot 216 Flat 7 Plot 222 Flat 13 Plot 228

First Floor Plot 216

Second Floor Plot 222