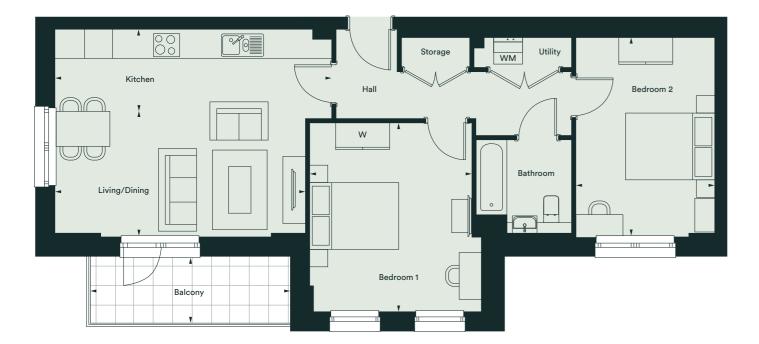

## Two bedroom apartment - 74.2 m<sup>2</sup>

Plot 213 Flat 4
Plot 219 Flat 10
Plot 225 Flat 16

#### Room Metric Imperial Living / Dining $5.03 \text{m} \times 3.27 \text{m}$ 16'6" x 10'9" 2.76m x 3.27m 9'0" x 10'9" Kitchen 4.50m x 3.28m 14'9" x 10'9" Bedroom 1 12'9" x 11'9" 3.88m x 3.58m Bedroom 2 2.15m x 2.10m Bathroom 7'0"×6'10" 7'11" x 9'7" Balcony 2.4lm x 2.93m