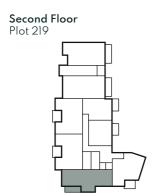

## Two bedroom apartment - 74.2 m<sup>2</sup>

Plot 213 Flat 4
Plot 219 Flat 10
Plot 225 Flat 16