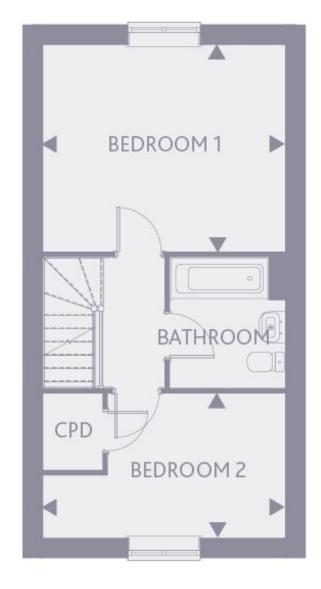

Two Bedroom House
Plots 41, 43\*, 45 & 46\*

(\* handed)

**KITCHEN** 

12'3" x 6'11" 3.74m x 2.13m

LIVING ROOM

13'10" x 11'9" 4.24m x 3.60m

BEDROOM 1

11'9" x 13'10" 3.60m x 4.24m

BEDROOM 2

8'3" x 13'10" 2.52m x 4.24m

Three Bedroom House Plots 44, 72\*, 73 & 74
(\* handed)

KITCHEN

9'8" x 11'8" 2.95m x 3.57m

LIVING ROOM

16'6" x 11'0" 5.03m x 3.36m

BEDROOM 1

16'7" x 9'1" 5.06m x 2.77m

BEDROOM 2

11'3" x 9'1" 3.43m x 2.77m

BEDROOM 3

7'1" x 11'0" 2.18m x 3.36m

These particulars do not constitute any part of an offer or contract. Any intended purchasers must satisfy themselves as to the correctness of each of the statements contained in these particulars. All floor layouts maybe subject to changes. The dimensions given on the plan are subject to minor variations intended for guidance only and are not be used for carpets, appliances or items of furniture.