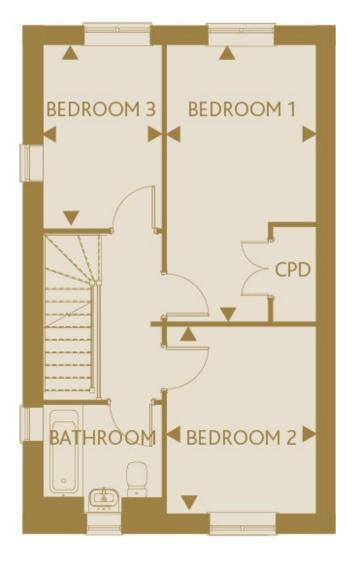

Two Bedroom House
Plots 41, 43\*, 45 & 46\*

(\* handed)

**KITCHEN** 

12'3" x 6'11" 3.74m x 2.13m

LIVING ROOM

13'10" x 11'9" 4.24m x 3.60m

BEDROOM 1

11'9" x 13'10" 3.60m x 4.24m

BEDROOM 2

8'3" x 13'10" 2.52m x 4.24m

Three Bedroom House Plots 44, 72\*, 73 & 74
(\* handed)

KITCHEN

9'8" x 11'8" 2.95m x 3.57m

LIVING ROOM

16'6" x 11'0" 5.03m x 3.36m

BEDROOM 1

16'7" x 9'1" 5.06m x 2.77m

BEDROOM 2

11'3" x 9'1" 3.43m x 2.77m

BEDROOM 3

7'1" x 11'0" 2.18m x 3.36m

These particulars do not constitute any part of an offer or contract. Any intended purchasers must satisfy themselves as to the correctness of each of the statements contained in these particulars. All floor layouts maybe subject to changes. The dimensions given on the plan are subject to minor variations intended for guidance only and are not be used for carpets, appliances or items of furniture.