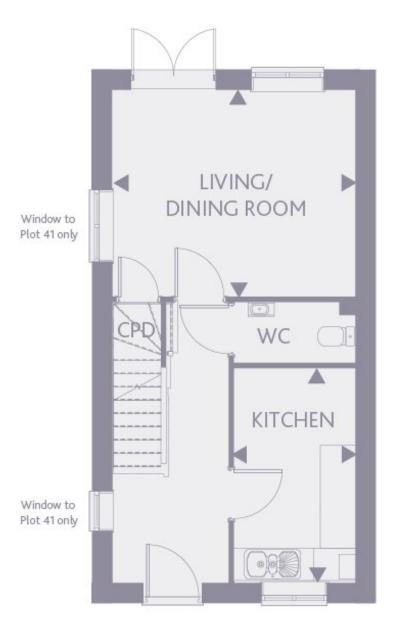

Two Bedroom House
Plots 41, 43\*, 45 & 46\*

(\* handed)

**KITCHEN** 

12'3" x 6'11" 3.74m x 2.13m

LIVING ROOM

13'10" x 11'9" 4.24m x 3.60m

BEDROOM 1

11'9" x 13'10" 3.60m x 4.24m

BEDROOM 2

8'3" x 13'10" 2.52m x 4.24m

Three Bedroom House Plots 44, 72\*, 73 & 74
(\* handed)

KITCHEN

9'8" x 11'8" 2.95m x 3.57m

LIVING ROOM

16'6" x 11'0" 5.03m x 3.36m

BEDROOM 1