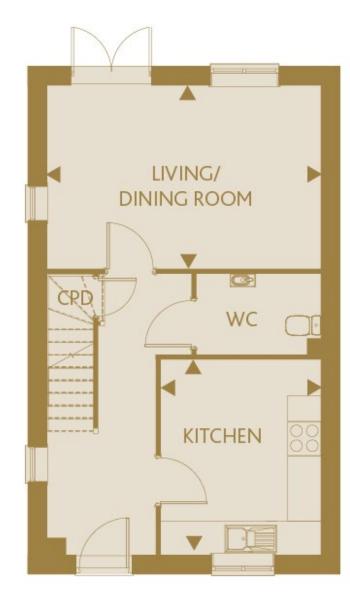

BEDROOM 2

8'3" x 13'10" 2.52m x 4.24m

Three Bedroom House Plots 44, 72\*, 73 & 74
(\* handed)

KITCHEN

9'8" x 11'8" 2.95m x 3.57m

LIVING ROOM

16'6" x 11'0" 5.03m x 3.36m

BEDROOM 1

16'7" x 9'1" 5.06m x 2.77m

BEDROOM 2

11'3" x 9'1" 3.43m x 2.77m

BEDROOM 3

7'1" x 11'0" 2.18m x 3.36m

These particulars do not constitute any part of an offer or contract. Any intended purchasers must satisfy themselves as to the correctness of each of the statements contained in these particulars. All floor layouts maybe subject to changes. The dimensions given on the plan are subject to minor variations intended for guidance only and are not be used for carpets, appliances or items of furniture.