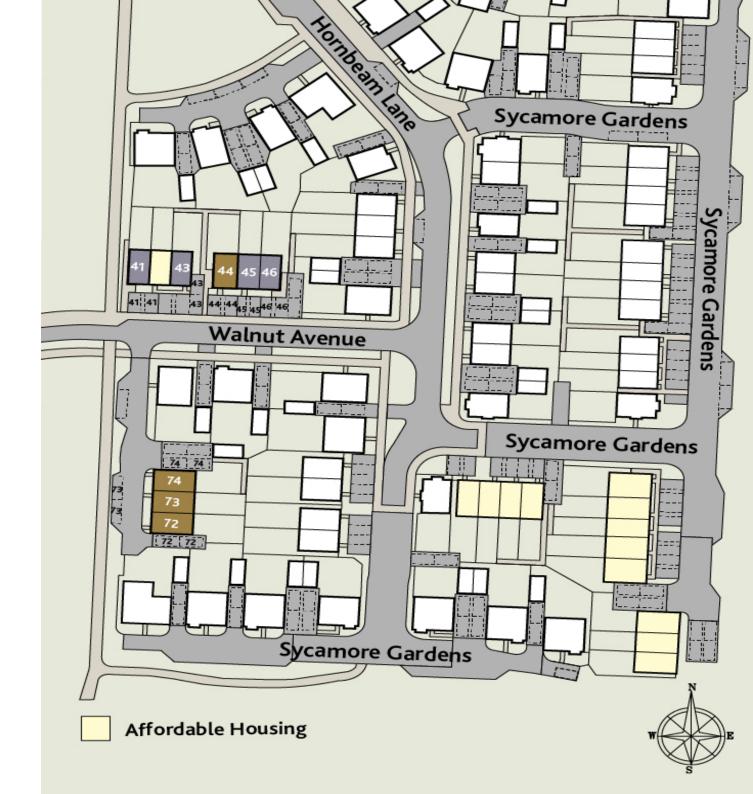

Two Bedroom House
Plots 41, 43\*, 45 & 46\*

(\* handed)

**KITCHEN** 

12'3" x 6'11" 3.74m x 2.13m

LIVING ROOM

13'10" x 11'9" 4.24m x 3.60m

BEDROOM 1

11'9" x 13'10" 3.60m x 4.24m

BEDROOM 2

8'3" x 13'10" 2.52m x 4.24m

Three Bedroom House Plots 44, 72\*, 73 & 74
(\* handed)

KITCHEN

9'8" x 11'8" 2.95m x 3.57m

LIVING ROOM

16'6" x 11'0" 5.03m x 3.36m

BEDROOM 1