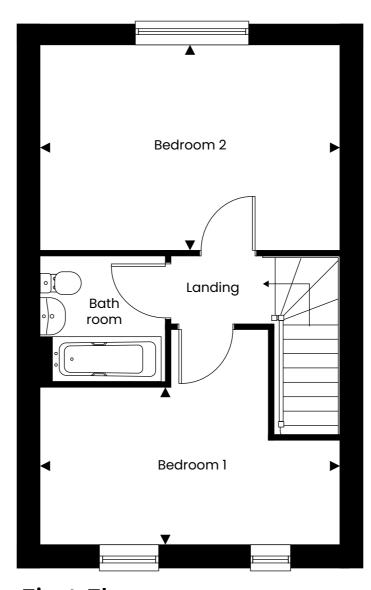

Two bedroom semi-detached house

First Floor

## DIMENSIONS

| Lounge     | 4.68m x 3.21m | 15'4" x 10'6" |
|------------|---------------|---------------|
| Kitchen    | 3.05m x 2.53m | 10'0" x 8'4"  |
| Bedroom 1* | 4.68m x 2.48m | 15'4" x 8'2"  |
| Bedroom 2  | 4.68m x 3.21m | 15'4" x 10'6" |

<sup>\*</sup> max measurement taken

Disclaimer: Plan shown is indicative and certain plots on site will be mirrored. Window/door positions and sizes may differ to those shown from plot to plot, please consult with the sales advisor. Room dimensions if shown are subject to change and are for guidance only. Whilst we endeavour to make our property details accurate and reliable these particulars are set out as a general outline only for the guidance of intended purchasers or lessees and do not constitute as a full or part offer or contract. Other details are given without responsibility and intending purchasers or tenants should not rely on them as statements or representations of fact but must satisfy themselves by inspection or otherwise as to the correctness of them. The purchaser is advised to obtain verification from their Solicitor or Surveyor to their own satisfaction.