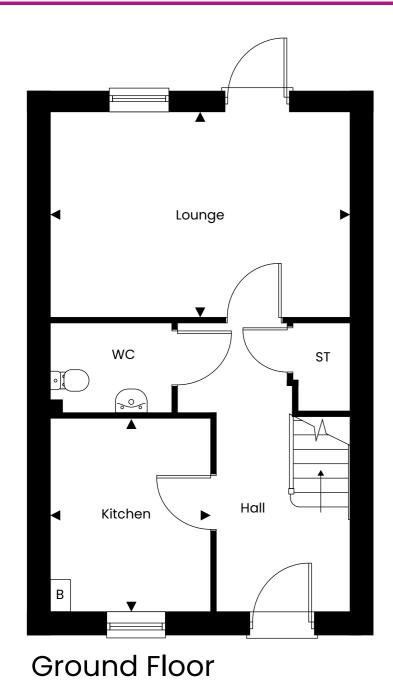

Two bedroom semi-detached house

First Floor

## DIMENSIONS

| Lounge     | 4.68m x 3.21m | 15'4" x 10'6" |
|------------|---------------|---------------|
| Kitchen    | 3.05m x 2.53m | 10'0" x 8'4"  |
| Bedroom 1* | 4.68m x 2.48m | 15'4" x 8'2"  |
| Bedroom 2  | 4.68m x 3.21m | 15'4" x 10'6" |

<sup>\*</sup> max measurement taken

Disclaimer: Plan shown is indicative and certain plots on site will be mirrored. Window/door positions and sizes may differ to those shown from plot to plot, please consult with the sales advisor. Room dimensions if shown are subject to change and are for guidance only. Whilst we endeavour to make our property details accurate and reliable these particulars are set out as a general outline only for the guidance of intended purchasers or lessees and do not constitute as a full or part offer or contract. Other details are given without responsibility and intending purchasers or tenants should not rely on them as statements or representations of fact but must satisfy themselves by inspection or otherwise as to the correctness of them. The purchaser is advised to obtain verification from their Solicitor or Surveyor to their own satisfaction.