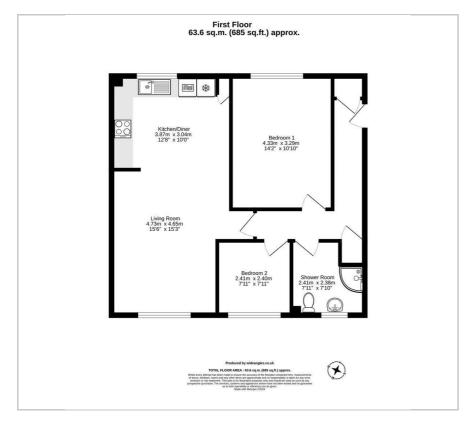

to spacious open plan kitchen and living space, with two bedrooms and a stunning shower room and allocated parking.

Priory Mill Lane is situated in Witney the largest market town in the Cotswolds. Witney has a charming bustling atmosphere with its unique blend of shops, antique centres and cafes including 5 mins walk to Staple Hall bus stop - a pick up and drop off point for destinations including Oxford City Centre (S1) and London (Oxford Tube).

- Rent £ 449.55 pcm approximately
- Service charge £ 69.54 pcm approximately
- Ground rent £8.33 pcm approximately
- Two bedrooms
- Stunning open plan kitchen living space
- Shower room
- Allocated parking
- 5-10 mins walk to Witney High Street (including Waitrose, Marks & Spencer and Boots)
- 6 mins drive to the A40



## Floor Plan Area Map



## A4095 MADLEY PARK Witney Witney Conn St Cogges Map data ©2024

## **Energy Efficiency Graph**











These particulars, whilst believed to be accurate are set out as a general outline only for guidance and do not constitute any part of an offer or contract. Intending purchasers should not rely on them as statements of representation of fact, but must satisfy themselves by inspection or otherwise as to their accuracy. No person in this firms employment has the authority to make or give any representation or warranty in respect of the property.